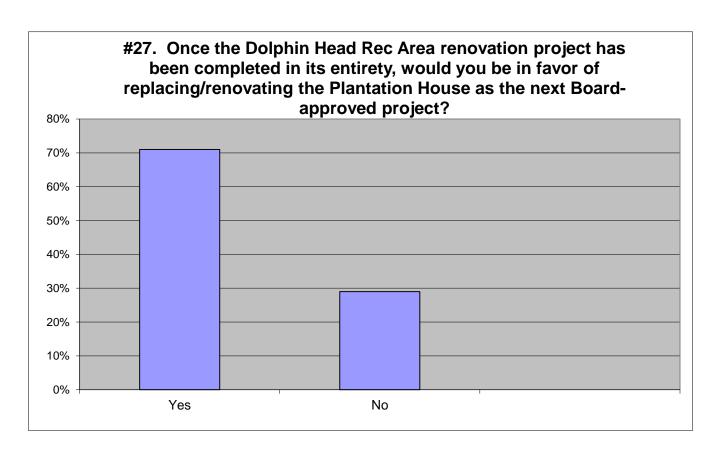

| 2021        |      |      | 2015       |             |     |      |             |  |
|-------------|------|------|------------|-------------|-----|------|-------------|--|
| Yes         | 71%  | 1142 | Plantation | House       |     | 39%  | 413%        |  |
| No          | 29%  | 467  | Dolphin He | ad Pavilion | l   | 51%  | 538%        |  |
|             |      |      | Gate Hous  | <u>es</u>   |     | 10%  | <u>103%</u> |  |
|             | 100% | 1609 |            |             |     | 100% | 1054%       |  |
| 214 skipped |      |      | 2018       |             |     |      |             |  |
|             |      |      | PH         | 36%         | 545 |      |             |  |
|             |      |      | DH         | 64%         | 967 |      |             |  |