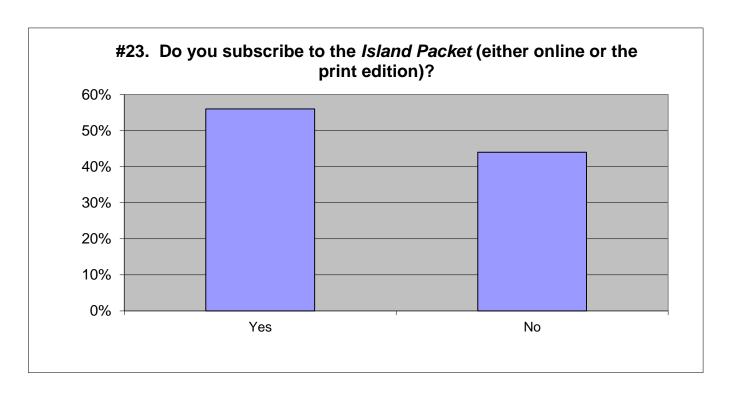

| 2021 |           |            | 2018      |            | 2015      |           | 2012      |           |
|------|-----------|------------|-----------|------------|-----------|-----------|-----------|-----------|
| Yes  | 93%       | 1595       | 92%       | 1509       | 95%       | 1061      | 96%       | 1000      |
| No   | <u>7%</u> | <u>121</u> | <u>8%</u> | <u>131</u> | <u>5%</u> | <u>59</u> | <u>4%</u> | <u>37</u> |
|      | 100%      | 1716       | 100%      | 1640       | 100%      | 1120      | 100%      | 1037      |