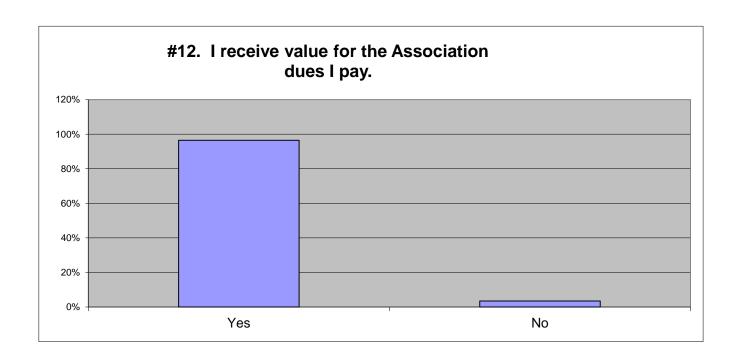

| 2021 |           |           | 2018      |           | 2015      |           | 2012      |           |
|------|-----------|-----------|-----------|-----------|-----------|-----------|-----------|-----------|
| Yes  | 97%       | 1656      | 97%       | 1586      | 98%       | 1082      | 98%       | 993       |
| No   | <u>3%</u> | <u>52</u> | <u>3%</u> | <u>45</u> | <u>2%</u> | <u>27</u> | <u>2%</u> | <u>21</u> |
|      | 100%      | 1708      | 100%      | 1631      | 100%      | 1109      | 100%      | 1014      |