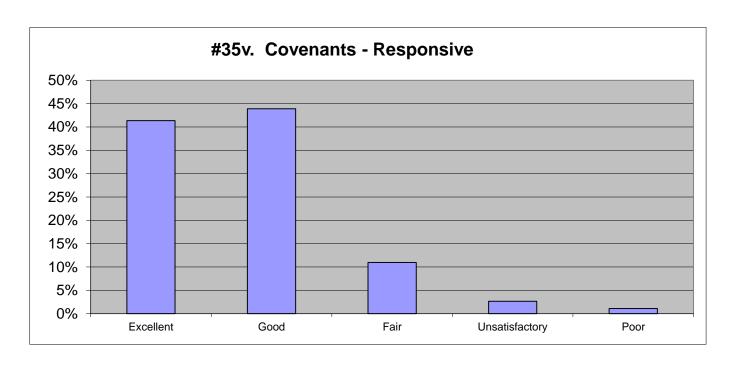

| 2012      |           |
|----------------|------|-----------|-----------|-----------|-----------|----------|-----------|-----------|
| Excellent      | 41%  | 427       | 42%       | 344       | 50%       | 278      | 51%       | 186       |
| Good           | 44%  | 453       | 43%       | 355       | 36%       | 202      | 33%       | 118       |
| Fair           | 11%  | 118       | 12%       | 99        | 11%       | 65       | 10%       | 36        |
| Unsatisfactory | 2%   | 23        | 2%        | 14        | 2%        | 9        | 2%        | 9         |
| Poor           | 1%   | <u>11</u> | <u>2%</u> | <u>15</u> | <u>1%</u> | <u>6</u> | <u>4%</u> | <u>13</u> |
|                | 100% | 1032      | 101%      | 827       | 100%      | 560      | 100%      | 362       |



| 22021          |      |           | 2018      |           | 2015      |          | 2012      |           |
|----------------|------|-----------|-----------|-----------|-----------|----------|-----------|-----------|
| Excellent      | 41%  | 373       | 42%       | 307       | 47%       | 236      | 48%       | 162       |
| Good           | 44%  | 396       | 41%       | 299       | 36%       | 179      | 35%       | 115       |
| Fair           | 11%  | 99        | 11%       | 78        | 14%       | 71       | 9%        | 29        |
| Unsatisfactory | 3%   | 24        | 4%        | 26        | 2%        | 8        | 4%        | 13        |
| Poor           | 1%   | <u>10</u> | <u>2%</u> | <u>14</u> | <u>1%</u> | <u>7</u> | <u>4%</u> | <u>14</u> |
|                | 100% | 902