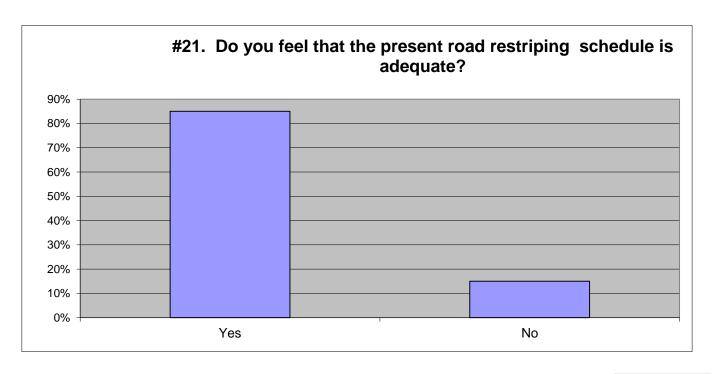

| 2021              |            |            | 2018       |            | 2015       |            | 2012       |      |
|-------------------|------------|------------|------------|------------|------------|------------|------------|------|
| Too Strict        | 16%        | 263        | 12%        | 186        | 8%         | 93         | 10%        | 104  |
| Just Right        | 67%        | 1121       | 68%        | 1094       | 71%        | 776        | 70%        | 711  |
| Not Strict Enough | <u>17%</u> | <u>294</u> | <u>20%</u> | <u>311</u> | <u>21%</u> | <u>227</u> | <u>20%</u> | 202  |
|                   | 100%       | 1678       | 100%       | 1591       | 100%       | 1096       | 100%       | 1017 |