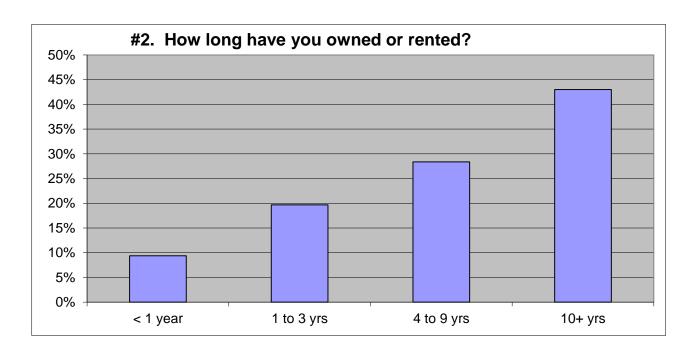

| 2021       |            |            | 2018       |            | 2015       |            | 2012       |            |
|------------|------------|------------|------------|------------|------------|------------|------------|------------|
| < 1 year   | 9%         | 172        | 9%         | 162        | 6%         | 74         | 7%         | 75         |
| 1 to 3 yrs | 20%        | 355        | 17%        | 289        | 17%        | 192        | 15%        | 154        |
| 4 to 9 yrs | 28%        | 513        | 28%        | 490        | 24%        | 270        | 24%        | 254        |
| 10+ yrs    | <u>43%</u> | <u>764</u> | <u>46%</u> | <u>786</u> | <u>53%</u> | <u>613</u> | <u>54%</u> | <u>567</u> |
|            | 100%       | 1804       | 100%       | 1727       | 100%       | 1149       | 100%       | 1050       |