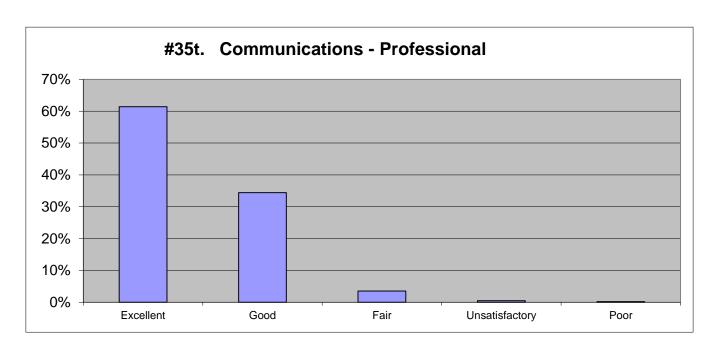

| 2021           |      |           | 2018      |           | 2015      |          | 2012      |           |
|----------------|------|-----------|-----------|-----------|-----------|----------|-----------|-----------|
| Excellent      | 69%  | 973       | 68%       | 913       | 74%       | 698      | 71%       | 586       |
| Good           | 26%  | 366       | 24%       | 325       | 20%       | 185      | 18%       | 154       |
| Fair           | 4%   | 51        | 6%        | 75        | 4%        | 42       | 4%        | 34        |
| Unsatisfactory | 1%   | 11        | 1%        | 20        | 1%        | 8        | 2%        | 19        |
| Poor           | 1%   | <u>10</u> | <u>1%</u> | <u>15</u> | <u>1%</u> | <u>5</u> | <u>5%</u> | <u>40</u> |
|                | 100% | 1411      | 100%      | 1348      | 100%      | 938      | 100%      | 833       |