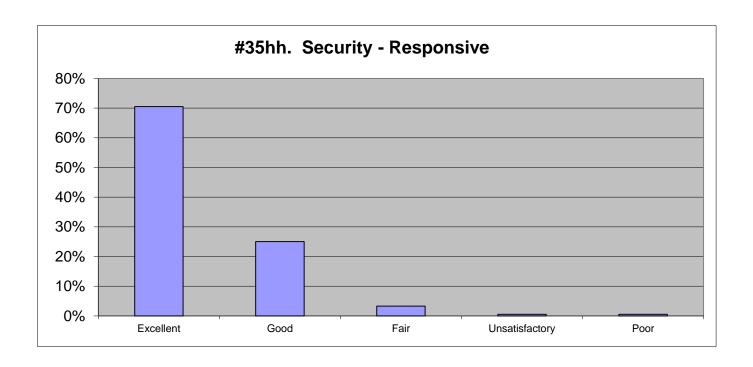

| 2021           |      |           | 2018      |           | 2015      |          | 2012      |           |
|----------------|------|-----------|-----------|-----------|-----------|----------|-----------|-----------|
| Excellent      | 63%  | 759       | 71%       | 768       | 72%       | 523      | 73%       | 440       |
| Good           | 28%  | 341       | 24%       | 255       | 21%       | 158      | 16%       | 95        |
| Fair           | 5%   | 62        | 4%        | 40        | 5%        | 36       | 4%        | 24        |
| Unsatisfactory | 2%   | 23        | 1%        | 7         | 1%        | 5        | 2%        | 10        |
| Poor           | 1%   | <u>18</u> | <u>1%</u> | <u>13</u> | <u>1%</u> | <u>9</u> | <u>5%</u> | <u>29</u> |
|                | 100% | 1203      | 101%      | 1083      | 100%      | 731      | 100%      | 598       |