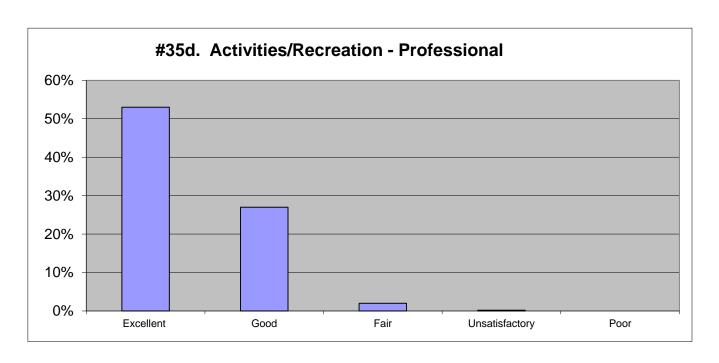

| 2021           |      |          | 2018      |          | 2015      |          | 2012      |           |
|----------------|------|----------|-----------|----------|-----------|----------|-----------|-----------|
| Excellent      | 53%  | 711      | 64%       | 602      | 71%       | 485      | 70%       | 383       |
| Good           | 27%  | 366      | 33%       | 309      | 24%       | 166      | 20%       | 107       |
| Fair           | 2%   | 34       | 3%        | 28       | 4%        | 26       | 4%        | 21        |
| Unsatisfactory | 0%   | 2        | 0%        | 2        | 0%        | 0        | 2%        | 9         |
| Poor           | 0%   | <u>1</u> | <u>1%</u> | <u>5</u> | <u>1%</u> | <u>5</u> | <u>4%</u> | <u>22</u> |
|                | 100% | 1114     | 101%      | 946      | 100%      | 682      | 100%      | 542       |