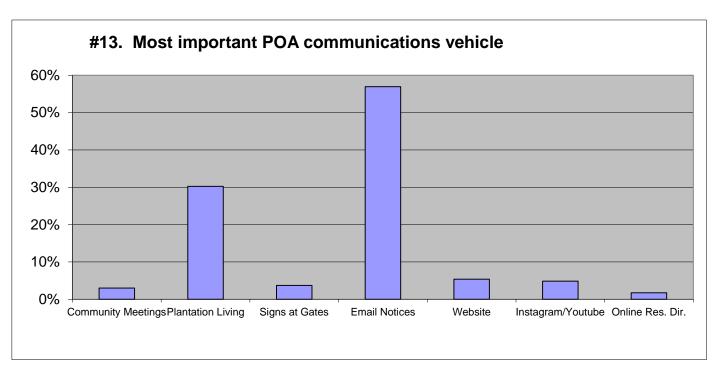

| 2021               |      |           |     | 2018 | 2015 | 2012      |
|--------------------|------|-----------|-----|------|------|-----------|
| Community Meetings | 3%   | 35        |     |      |      |           |
| Plantation Living  | 30%  | 474       |     | 38%  | 52%  | 37%       |
| Signs at Gates     | 4%   | 58        |     | 4%   | 6%   | 18%       |
| Email Notices      | 57%  | 892       |     | 46%  | 32%  | 22%       |
| Website            | 5%   | 84        |     | 4%   | 3%   | 11%       |
| Instagram/Youtube  | 5%   | 76        | Мар | 4%   | 3%   | 8%        |
| Online Res. Dir.   | 2%   | <u>27</u> |     | 5%   | 4%   | <u>4%</u> |
|                    | 103% | 1567      |     | 100% | 100% | 100%      |

(Note: Survey Monkey used different data analysis methods than our previous surveys.)

This question was changed from previous years. Map was removed - community meetings and Instagram/YouTube were added