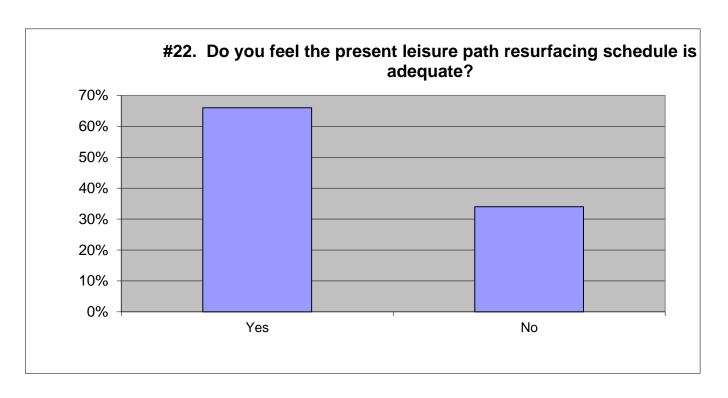

| 2021 |            |            | 2018       |            | 2015       |            | 2012      |           |
|------|------------|------------|------------|------------|------------|------------|-----------|-----------|
| Yes  | 83%        | 1400       | 86%        | 1384       | 87%        | 963        | 95%       | 973       |
| No   | <u>17%</u> | <u>289</u> | <u>14%</u> | <u>231</u> | <u>13%</u> | <u>144</u> | <u>5%</u> | <u>51</u> |
|      | 100%       | 1689       | 100%       | 1615       | 100%       | 1107       | 100%      | 1024      |