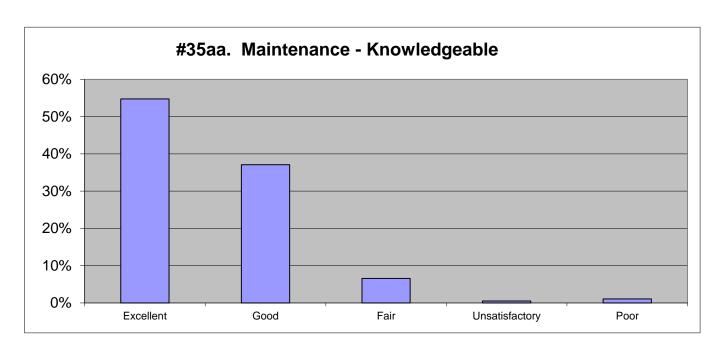

| 2021           |      |           | 2018      |           | 2015      |          | 2012      |           |
|----------------|------|-----------|-----------|-----------|-----------|----------|-----------|-----------|
| Excellent      | 59%  | 767       | 66%       | 769       | 67%       | 518      | 69%       | 425       |
| Good           | 31%  | 401       | 27%       | 320       | 25%       | 197      | 19%       | 115       |
| Fair           | 7%   | 93        | 5%        | 64        | 6%        | 44       | 6%        | 38        |
| Unsatisfactory | 1%   | 15        | 0%        | 5         | 1%        | 8        | 2%        | 15        |
| Poor           | 1%   | <u>16</u> | <u>1%</u> | <u>14</u> | <u>1%</u> | <u>9</u> | <u>4%</u> | <u>25</u> |
|                | 100% | 1292      | 99%       | 1172      | 100%      | 776      | 100%      | 618       |