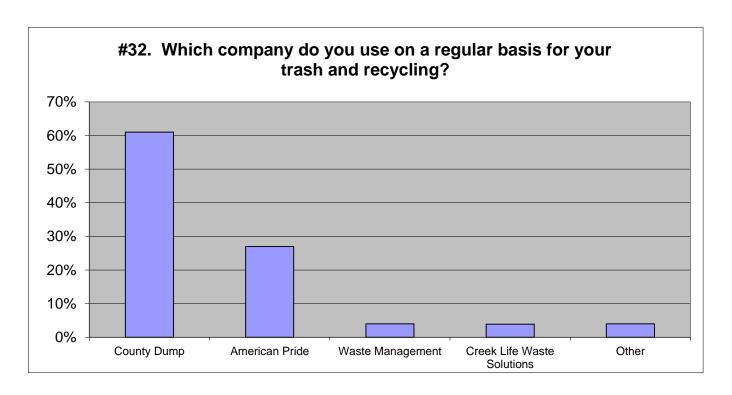

Multiple Answers Accepted 731 Skipped Distracted Driving was added in 2021

| 2021                       |           |           | 2018 |      | 2015 |      |
|----------------------------|-----------|-----------|------|------|------|------|
| County Dump                | 61%       | 997       | 63%  | 994  | 54%  | 569  |
| American Pride             | 27%       | 448       | 24%  | 337  | 19%  | 196  |
| Waste Management           | 4%        | 62        | 5%   | 83   | 6%   | 58   |
| Creek Life Waste Solutions | 4%        | 71        | 4%   | 62   | 4%   | 43   |
| Other                      | <u>4%</u> | <u>71</u> | 5%   | 72   | 15%  | 154  |
|                            | 100%      | 1649      | 98%  | 1548 | 98%  | 1020 |

174 Skipped Creek Life Waste Solutions replaced May River Disposal in 2021 PPI Property Preservation 1% (taken out of 2018 survey) I2Recycle 4% (taken out of 2018 survey) Pro Disposal 15% (taken out of 2018 survey)