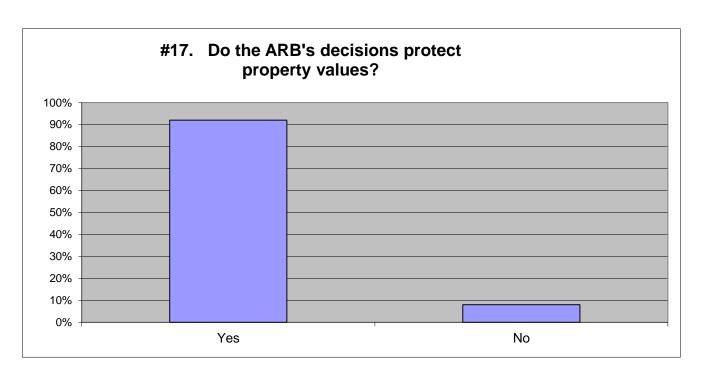

| 2021 |           |            | 2018      |           | 2015      |           | 2012      |           |
|------|-----------|------------|-----------|-----------|-----------|-----------|-----------|-----------|
| Yes  | 92%       | 1536       | 94%       | 1489      | 94%       | 1021      | 93%       | 923       |
| No   | <u>8%</u> | <u>137</u> | <u>6%</u> | <u>97</u> | <u>6%</u> | <u>65</u> | <u>7%</u> | <u>73</u> |
|      | 100%      | 1673       | 100%      | 1586      | 100%      | 1086      | 100%      | 996       |