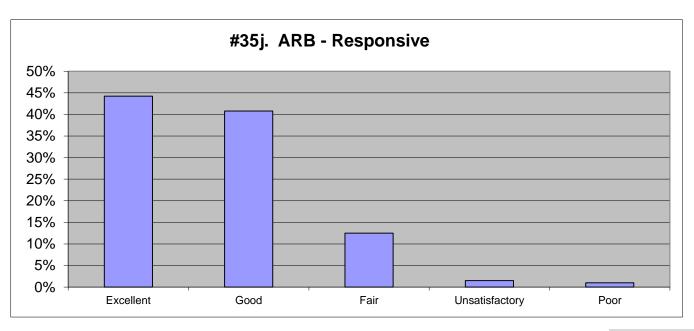

| 2012      |           |
|----------------|------|-----------|-----------|-----------|-----------|-----------|-----------|-----------|
| Excellent      | 44%  | 466       | 44%       | 404       | 50%       | 2291      | 50%       | 217       |
| Good           | 42%  | 445       | 39%       | 357       | 37%       | 216       | 31%       | 133       |
| Fair           | 12%  | 129       | 13%       | 119       | 11%       | 64        | 12%       | 54        |
| Unsatisfactory | 2%   | 18        | 2%        | 14        | 1%        | 7         | 3%        | 11        |
| Poor           | 1%   | <u>11</u> | <u>2%</u> | <u>17</u> | <u>2%</u> | <u>13</u> | <u>4%</u> | <u>18</u> |
|                | 100% | 1069      | 100%      | 911       | 101%      | 2591      | 100%      | 433       |



| 2021           |      |           | 2018      |           | 2015      |           | 2012      |           |
|----------------|------|-----------|-----------|-----------|-----------|-----------|-----------|-----------|
| Excellent      | 44%  | 439       | 44%       | 370       | 50%       | 268       | 48%       | 192       |
| Good           | 41%  | 405       | 40%       | 331       | 36%       | 190       | 31%       | 127       |
| Fair           | 12%  | 124       | 12%       | 98        | 10%       | 55        | 12%       | 50        |
| Unsatisfactory | 2%   | 15        | 3%        | 23        | 2%        | 11        | 4%        | 18        |
| Poor           | 1%   | <u>10</u> | <u>1%</u> | <u>12</u> | <u>2%</u> | <u>10</u> | <u>5%</u> | <u>22</u> |
|                | 100% | 99