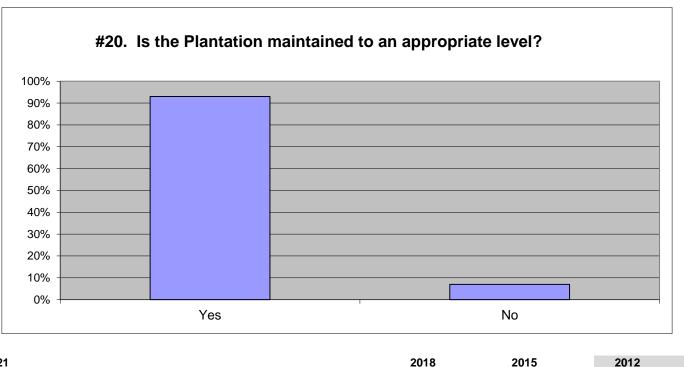

| 2021 |           |            | 2018      |           | 2015      |           | 2012      |           |
|------|-----------|------------|-----------|-----------|-----------|-----------|-----------|-----------|
| Yes  | 92%       | 1536       | 94%       | 1489      | 94%       | 1021      | 93%       | 923       |
| No   | <u>8%</u> | <u>137</u> | <u>6%</u> | <u>97</u> | <u>6%</u> | <u>65</u> | <u>7%</u> | <u>73</u> |
|      | 100%      | 1673       | 100%      | 1586      | 100%      | 1086      | 100%      | 996       |