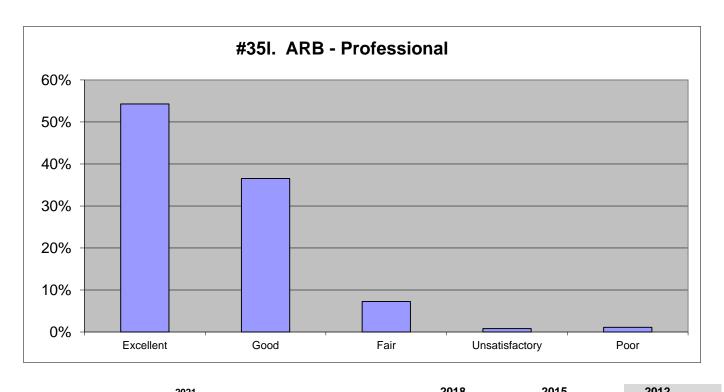

| 2015      |          | 2012      |           |
|----------------|------|----------|-----------|----------|-----------|----------|-----------|-----------|
| Excellent      | 53%  | 526      | 52%       | 436      | 56%       | 305      | 52%       | 208       |
| Good           | 38%  | 377      | 38%       | 314      | 33%       | 179      | 30%       | 123       |
| Fair           | 7%   | 73       | 7%        | 58       | 8%        | 42       | 10%       | 39        |
| Unsatisfactory | 1%   | 10       | 2%        | 16       | 2%        | 9        | 3%        | 14        |
| Poor           | 1%   | <u>6</u> | <u>1%</u> | <u>9</u> | <u>1%</u> | <u>8</u> | <u>5%</u> | <u>21</u> |
|                | 100% | 992      | 100%      | 833      | 100%      | 543      | 100%      | 405       |



|                | 2021 |           | 2018      |          | 2015      |          | 2012      |           |
|----------------|------|-----------|-----------|----------|-----------|----------|-----------|-----------|
| Excellent      | 54%  | 532       | 53%       | 444      | 58%       | 318      | 51%       | 207       |
| Good           | 37%  | 358       | 36%       | 307      | 31%       | 171      | 32%       | 132       |
| Fair           | 7%   | 71        | 8%        | 69       | 8%        | 39       | 9%        | 35        |
| Unsatisfactory | 1%   | 8         | 2%        | 14       | 2%        | 9        | 3%        | 13        |
| Poor           | 1%   | <u>11</u> | <u>1%</u> | <u>9</u> | <u>1%</u> | <u>8</u> | <u>5%</u> | <u>21</u> |
|                | 100% | 980       | 100%