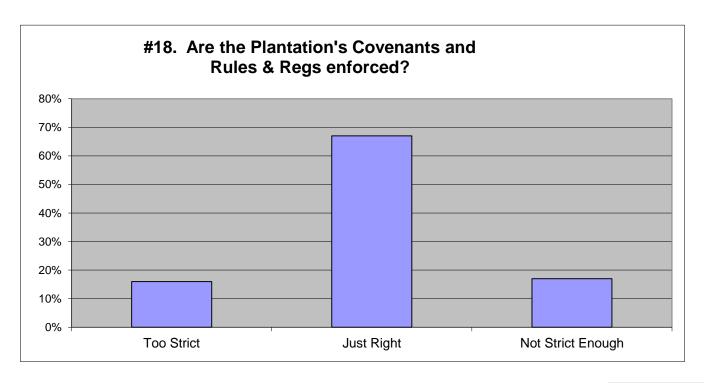

| 2021              |            |            | 2018       |            | 2015       |            | 2012       |      |
|-------------------|------------|------------|------------|------------|------------|------------|------------|------|
| Too Strict        | 16%        | 263        | 12%        | 186        | 8%         | 93         | 10%        | 104  |
| Just Right        | 67%        | 1121       | 68%        | 1094       | 71%        | 776        | 70%        | 711  |
| Not Strict Enough | <u>17%</u> | <u>294</u> | <u>20%</u> | <u>311</u> | <u>21%</u> | <u>227</u> | <u>20%</u> | 202  |
|                   | 100%       | 1678       | 100%       | 1591       | 100%       | 1096       | 100%       | 1017 |