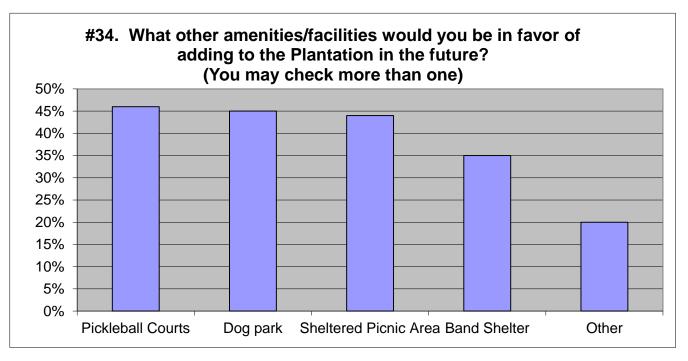

2021

| Pickleball Courts     | 46%        | 655        |
|-----------------------|------------|------------|
| Dog park              | <u>45%</u> | <u>636</u> |
| Sheltered Picnic Area | 44%        | 635        |
| Band Shelter          | 35%        | 501        |
| Other                 | 20%        | 297        |