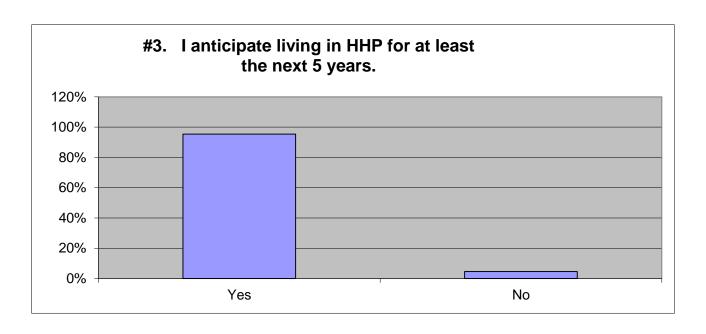

19 Skipped

| <b>2021</b><br>Yes<br>No | 95%<br><u>5%</u><br>100% | 1722<br><u>71</u><br>1793<br>30 skipped | 2018 | Yes<br>No | 95%<br><u>5%</u><br>100% | 1597<br><u>92</u><br>1689 |
|--------------------------|--------------------------|-----------------------------------------|------|-----------|--------------------------|---------------------------|
|                          |                          |                                         | 2015 | Yes<br>No | 95%<br><u>5%</u><br>100% | 1056<br><u>51</u><br>1107 |
|                          |                          |                                         | 2012 | Yes<br>No | 95%<br><u>5%</u><br>100% | 991<br><u>47</u><br>1038  |