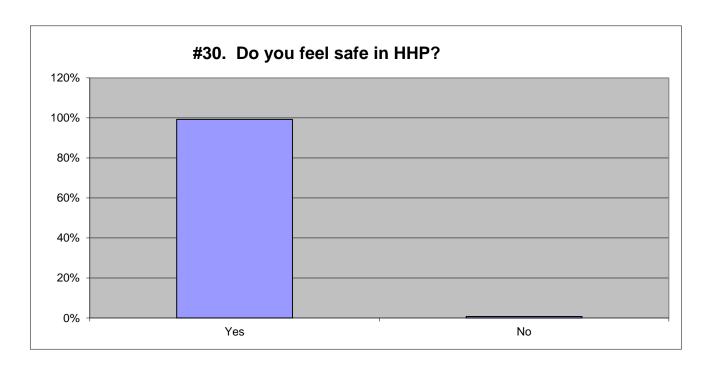

| 2021 |           |           | 2018      |           | 2015      |           | 2012      |           |
|------|-----------|-----------|-----------|-----------|-----------|-----------|-----------|-----------|
| Yes  | 99%       | 1665      | 99%       | 1594      | 99%       | 1074      | 98%       | 1028      |
| No   | <u>1%</u> | <u>10</u> | <u>1%</u> | <u>12</u> | <u>1%</u> | <u>10</u> | <u>2%</u> | <u>18</u> |
|      | 100%      | 1675      | 100%      | 1084      | 100%      | 1084      | 100%      | 1046      |