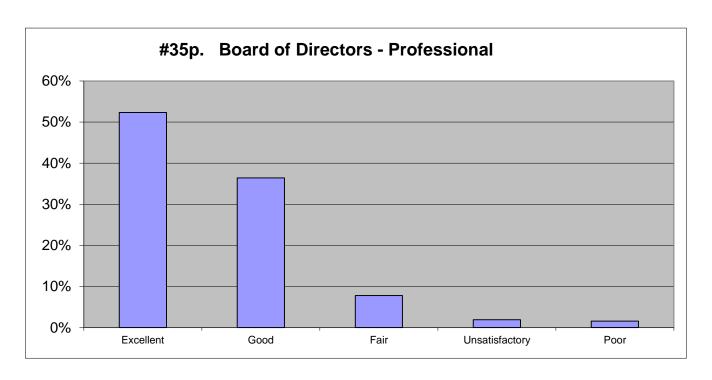

| 2021           |      |           | 2018      |           | 2015      |           | 2012      |           |
|----------------|------|-----------|-----------|-----------|-----------|-----------|-----------|-----------|
| Excellent      | 59%  | 767       | 62%       | 662       | 64%       | 446       | 68%       | 384       |
| Good           | 31%  | 401       | 29%       | 309       | 27%       | 186       | 19%       | 111       |
| Fair           | 7%   | 93        | 6%        | 63        | 7%        | 49        | 6%        | 37        |
| Unsatisfactory | 1%   | 15        | 1%        | 6         | 1%        | 6         | 3%        | 17        |
| Poor           | 1%   | <u>16</u> | <u>2%</u> | <u>20</u> | <u>1%</u> | <u>10</u> | <u>4%</u> | <u>24</u> |
|                | 100% | 1292      | 100%      | 1060      | 100%      | 697       | 100%      | 573       |