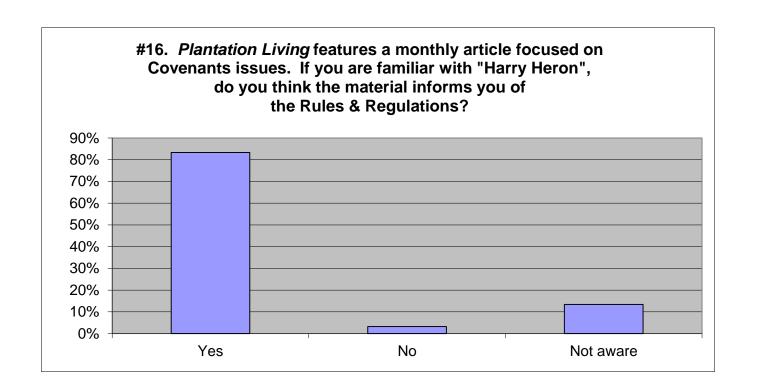

Multiple Answers Allowed

(Note: Survey Monkey used different data analysis methods than our previous surveys.)

| 2021      |            |             | 2018      |            | 2015      |           | 2012      |           |
|-----------|------------|-------------|-----------|------------|-----------|-----------|-----------|-----------|
| Yes       | 83%        | 1470        | 83%       | 1386       | 83%       | 983       | 90%       | 930       |
| No        | 3%         | 74          | 4%        | 54         | 4%        | 49        | 3%        | 34        |
| Not aware | <u>13%</u> | <u> 196</u> | <u>8%</u> | <u>223</u> | <u>8%</u> | <u>95</u> | <u>7%</u> | <u>75</u> |
|           | 100%       | 1740        | 95%       | 1663       | 95%       | 1127      | 100%      | 1039      |