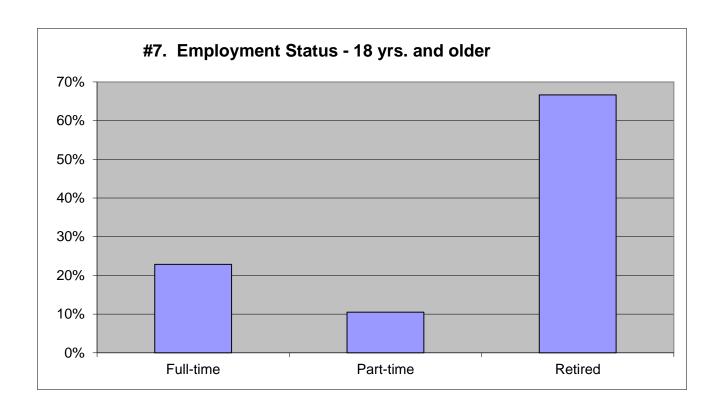

113 skipped ques.

|           | 2021 |             | 2018       |      | 2015       |            | 2012       |             |
|-----------|------|-------------|------------|------|------------|------------|------------|-------------|
| Full-time | 23%  | 815         | 25%        | 516  | 24%        | 275        | 20%        | 390         |
| Part-time | 10%  | 374         | 14%        | 293  | 15%        | 175        | 11%        | 211         |
| Retired   | 67%  | <u>2375</u> | <u>61%</u> | 1284 | <u>61%</u> | <u>686</u> | <u>69%</u> | <u>1350</u> |
|           | 100% | 3564        | 100%       | 2093 | 100%       | 1136       | 100%       | 1951        |