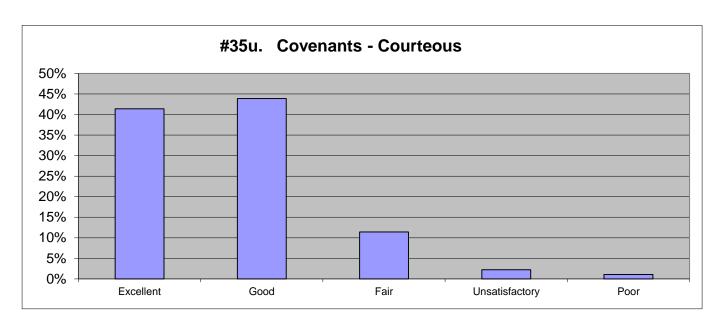

| 2015      |          | 2012      |           |
|----------------|------|----------|-----------|----------|-----------|----------|-----------|-----------|
| Excellent      | 61%  | 648      | 63%       | 558      | 67%       | 397      | 69%       | 311       |
| Good           | 34%  | 363      | 32%       | 287      | 30%       | 177      | 26%       | 117       |
| Fair           | 4%   | 37       | 4%        | 37       | 3%        | 20       | 2%        | 11        |
| Unsatisfactory | 0%   | 5        | 0%        | 3        | 0%        | 0        | 1%        | 3         |
| Poor           | 0%   | <u>2</u> | <u>0%</u> | <u>4</u> | <u>0%</u> | <u>1</u> | <u>2%</u> | <u>11</u> |
|                | 100% | 1055     | 99%       | 889      | 100%      | 595      | 100%      | 453       |



| 2021           |      |           | 2018      |           | 2015      |          | 2012      |           |
|----------------|------|-----------|-----------|-----------|-----------|----------|-----------|-----------|
| Excellent      | 41%  | 427       | 42%       | 344       | 50%       | 278      | 51%       | 186       |
| Good           | 44%  | 453       | 43%       | 355       | 36%       | 202      | 33%       | 118       |
| Fair           | 11%  | 118       | 12%       | 99        | 11%       | 65       | 10%       | 36        |
| Unsatisfactory | 2%   | 23        | 2%        | 14        | 2%        | 9        | 2%        | 9         |
| Poor           | 1%   | <u>11</u> | <u>2%</u> | <u>15</u> | <u>1%</u> | <u>6</u> | <u>4%</u> | <u>13</u> |
|                | 100% | 1032