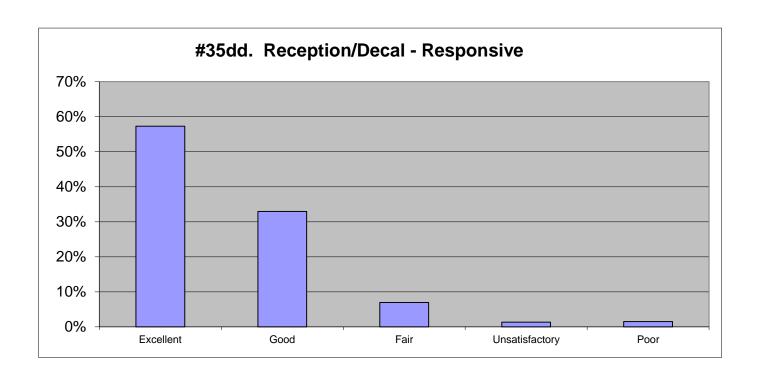

| 2021           |      |           | 2018      |           | 2015      |          | 2012      |           |
|----------------|------|-----------|-----------|-----------|-----------|----------|-----------|-----------|
| Excellent      | 63%  | 759       | 71%       | 768       | 72%       | 523      | 73%       | 440       |
| Good           | 28%  | 341       | 24%       | 255       | 21%       | 158      | 16%       | 95        |
| Fair           | 5%   | 62        | 4%        | 40        | 5%        | 36       | 4%        | 24        |
| Unsatisfactory | 2%   | 23        | 1%        | 7         | 1%        | 5        | 2%        | 10        |
| Poor           | 1%   | <u>18</u> | <u>1%</u> | <u>13</u> | <u>1%</u> | <u>9</u> | <u>5%</u> | <u>29</u> |
|                | 100% | 1203      | 101%      | 1083      | 100%      | 731      | 100%      | 598       |