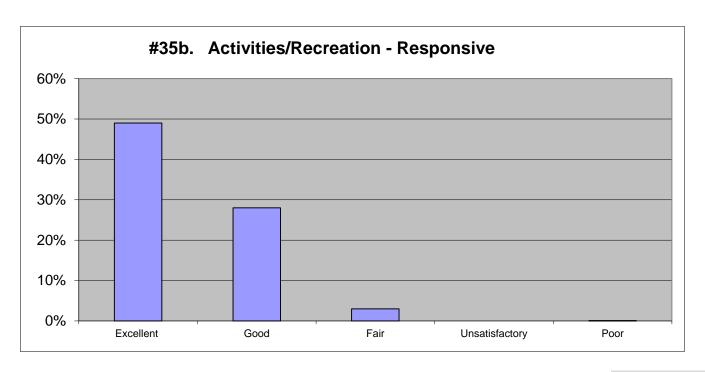

| 2021           |      |          | 2018      |          | 2015      |          | 2012      |           |
|----------------|------|----------|-----------|----------|-----------|----------|-----------|-----------|
| Excellent      | 49%  | 673      | 60%       | 565      | 66%       | 436      | 69%       | 372       |
| Good           | 28%  | 393      | 36%       | 336      | 30%       | 200      | 21%       | 115       |
| Fair           | 3%   | 40       | 4%        | 36       | 4%        | 25       | 4%        | 24        |
| Unsatisfactory | 0%   | 1        | 1%        | 6        | 0%        | 0        | 2%        | 9         |
| Poor           | 0%   | <u>1</u> | <u>0%</u> | <u>2</u> | <u>0%</u> | <u>1</u> | <u>4%</u> | <u>22</u> |
|                | 100% | 1108     | 101%      | 945      | 100%      | 662      | 100%      | 542       |