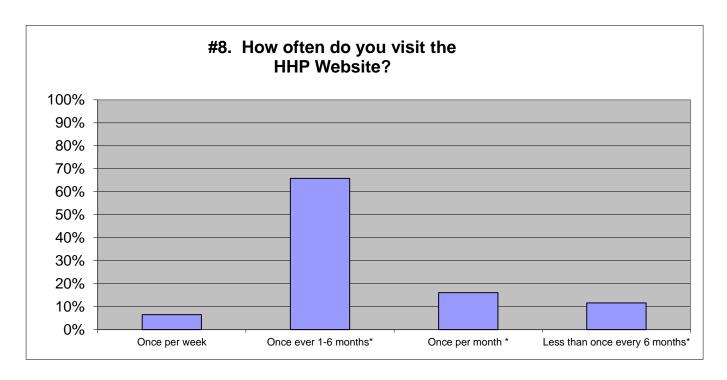

| 2021                           |            |      | 2018       |             | 2015       |            | 2012 |      |
|--------------------------------|------------|------|------------|-------------|------------|------------|------|------|
| Once per week                  | 7%         | 207  | 7%         | 111         | 9%         | 101        | 9%   | 95   |
| Once ever 1-6 months*          | 66%        | 411  | 66%        | 1122        | 5%         | 56         | 4%   | 40   |
| Once per month *               | 16%        | 771  | 16%        | 274         | 60%        | 665        | 58%  | 591  |
| Less than once every 6 months* | <u>12%</u> | 389  | <u>12%</u> | <u> 198</u> | <u>26%</u> | <u>290</u> | 28%  | 285  |
|                                | 100%       | 1778 | 100%       | 1705        | 100%       | 1112       | 100% | 1011 |

<sup>\*</sup> Question layout changed from 2018.

|                       | 2021 |            | 2018       |            | 2015      |           | 2012      |           |
|-----------------------|------|------------|------------|------------|-----------|-----------|-----------|-----------|
| Guest passes          | 67%  | 872        | 29%        | 1164       | 60%       | 517       | 37%       | 474       |
| Plantation Events     | 19%  | 209        | 4%         | 149        | 18%       | 149       | 25%       | 312       |
| Documents & Forms     | 15%  | 154        | 20%        | 817        | 7%        | 57        | 14%       | 179       |
| Resident Directory    | 6%   | 50         | 16%        | 659        | 4%        | 34        | 7%        | 91        |
| Classified ads        | 7%   | 55         | 16%        | 655        | 5%        | 43        | 10%       | 121       |
| Digital Version of PL | 12%  | <u>123</u> | <u>14%</u> | <u>560</u> | <u>6%</u> | <u>47</u> | <u>7%</u> | <u>94</u> |
|                       | 126% | 1463       | 100%       | 4004       | 100%      | 847       | 100%      | 1271      |