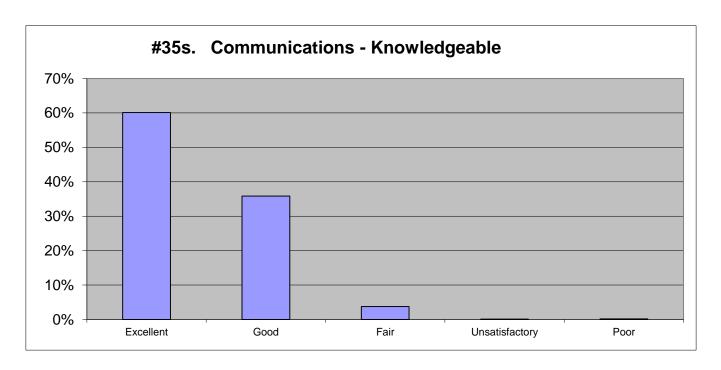

| 2021           |      |          | 2018      |           | 2015      |          | 2012      |           |
|----------------|------|----------|-----------|-----------|-----------|----------|-----------|-----------|
| Excellent      | 68%  | 935      | 66%       | 853       | 73%       | 655      | 70%       | 551       |
| Good           | 27%  | 375      | 28%       | 356       | 23%       | 204      | 21%       | 170       |
| Fair           | 4%   | 48       | 4%        | 51        | 3%        | 28       | 3%        | 22        |
| Unsatisfactory | 0%   | 4        | 1%        | 13        | 1%        | 5        | 1%        | 11        |
| Poor           | 0%   | <u>5</u> | <u>1%</u> | <u>13</u> | <u>0%</u> | <u>4</u> | <u>5%</u> | <u>37</u> |
|                | 100% | 1367     | 100%      | 1286      | 100%      | 896      | 100%      | 791       |