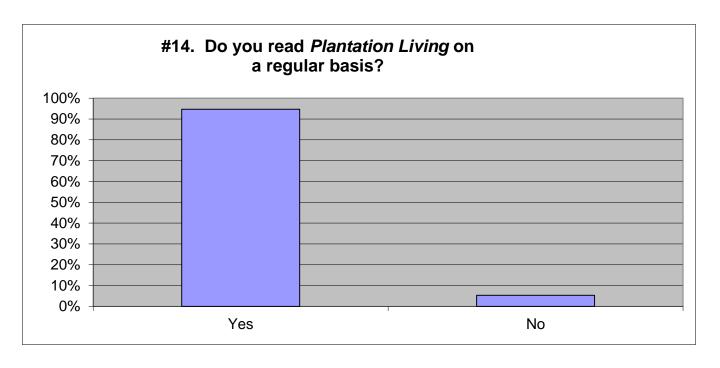

| 2021 |           |           |
|------|-----------|-----------|
| Yes  | 96%       | 1672      |
| No   | <u>4%</u> | <u>55</u> |
|      | 100%      | 1727      |

| 2018      |           | 2015      |           | 2012      |           |
|-----------|-----------|-----------|-----------|-----------|-----------|
| 96%       | 1596      | 97%       | 1083      | 98%       | 992       |
| <u>4%</u> | <u>58</u> | <u>3%</u> | <u>32</u> | <u>2%</u> | <u>22</u> |
| 100%      | 1654      | 100%      | 1115      | 100%      | 1014      |