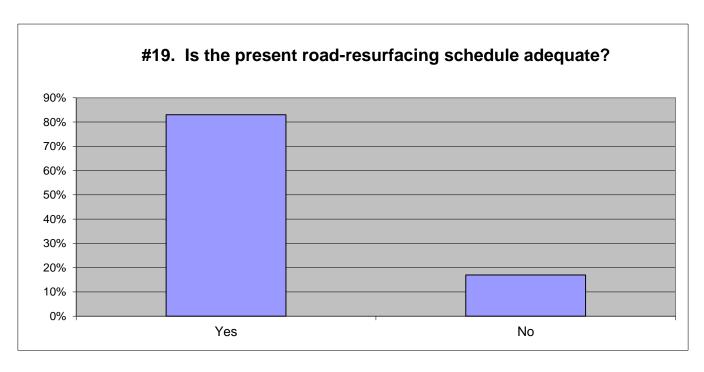

| 2021 |            |            | 2018       |            | 2015       |            | 2012      |           |
|------|------------|------------|------------|------------|------------|------------|-----------|-----------|
| Yes  | 83%        | 1400       | 86%        | 1384       | 87%        | 963        | 95%       | 973       |
| No   | <u>17%</u> | <u>289</u> | <u>14%</u> | <u>231</u> | <u>13%</u> | <u>144</u> | <u>5%</u> | <u>51</u> |
|      | 100%       | 1689       | 100%       | 1615       | 100%       | 1107       | 100%      | 1024      |