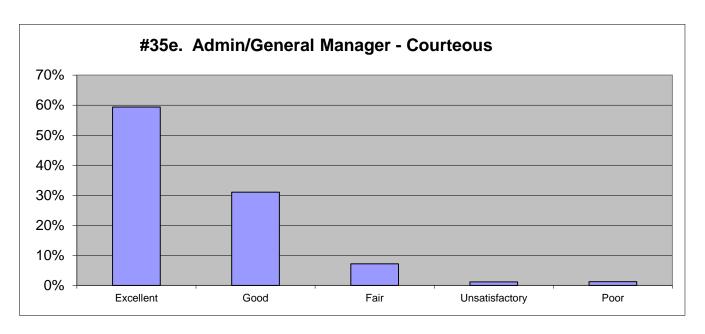

| 2021           |      |           | 2018      |           | 2015      |          | 2012      |           |
|----------------|------|-----------|-----------|-----------|-----------|----------|-----------|-----------|
| Excellent      | 59%  | 767       | 66%       | 769       | 67%       | 518      | 69%       | 425       |
| Good           | 31%  | 401       | 27%       | 320       | 25%       | 197      | 19%       | 115       |
| Fair           | 7%   | 93        | 5%        | 64        | 6%        | 44       | 6%        | 38        |
| Unsatisfactory | 1%   | 15        | 0%        | 5         | 1%        | 8        | 2%        | 15        |
| Poor           | 1%   | <u>16</u> | <u>1%</u> | <u>14</u> | <u>1%</u> | <u>9</u> | <u>4%</u> | <u>25</u> |
|                | 100% | 1292      | 99%       | 1172      | 100%      | 776      | 100%      | 618       |