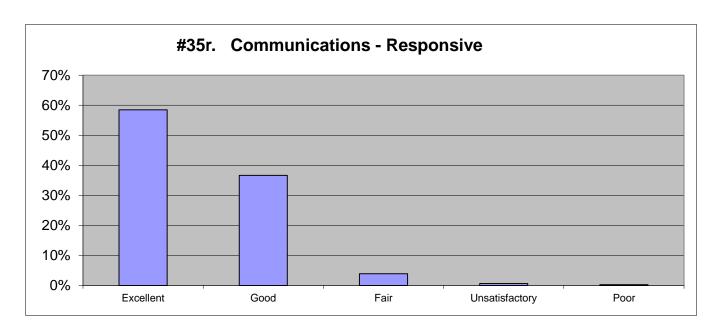

| 2021           |      |           | 2018      |           | 2015      |          | 2012      |           |
|----------------|------|-----------|-----------|-----------|-----------|----------|-----------|-----------|
| Excellent      | 63%  | 759       | 71%       | 768       | 72%       | 523      | 73%       | 440       |
| Good           | 28%  | 341       | 24%       | 255       | 21%       | 158      | 16%       | 95        |
| Fair           | 5%   | 62        | 4%        | 40        | 5%        | 36       | 4%        | 24        |
| Unsatisfactory | 2%   | 23        | 1%        | 7         | 1%        | 5        | 2%        | 10        |
| Poor           | 1%   | <u>18</u> | <u>1%</u> | <u>13</u> | <u>1%</u> | <u>9</u> | <u>5%</u> | <u>29</u> |
|                | 100% | 1203      | 101%      | 1083      | 100%      | 731      | 100%      | 598       |