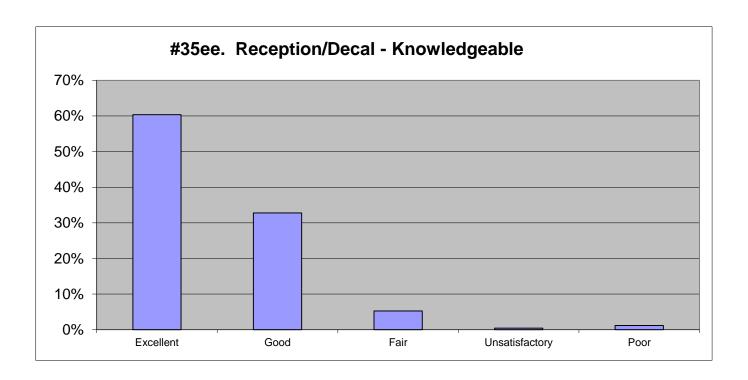

| 2021           |      |           | 2018      |           | 2015      |          | 2012      |           |
|----------------|------|-----------|-----------|-----------|-----------|----------|-----------|-----------|
| Excellent      | 59%  | 767       | 66%       | 769       | 67%       | 518      | 69%       | 425       |
| Good           | 31%  | 401       | 27%       | 320       | 25%       | 197      | 19%       | 115       |
| Fair           | 7%   | 93        | 5%        | 64        | 6%        | 44       | 6%        | 38        |
| Unsatisfactory | 1%   | 15        | 0%        | 5         | 1%        | 8        | 2%        | 15        |
| Poor           | 1%   | <u>16</u> | <u>1%</u> | <u>14</u> | <u>1%</u> | <u>9</u> | <u>4%</u> | <u>25</u> |
|                | 100% | 1292      | 99%       | 1172      | 100%      | 776      | 100%      | 618       |