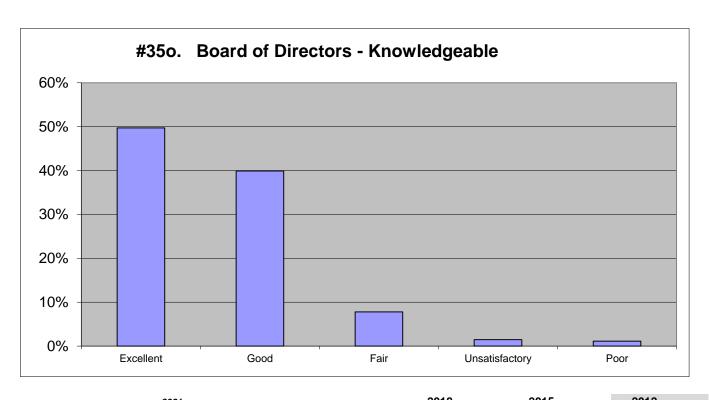

| 2021           |      |           | 2018      |           | 2015      |          | 2012      |           |
|----------------|------|-----------|-----------|-----------|-----------|----------|-----------|-----------|
| Excellent      | 59%  | 767       | 66%       | 769       | 67%       | 518      | 69%       | 425       |
| Good           | 31%  | 401       | 27%       | 320       | 25%       | 197      | 19%       | 115       |
| Fair           | 7%   | 93        | 5%        | 64        | 6%        | 44       | 6%        | 38        |
| Unsatisfactory | 1%   | 15        | 0%        | 5         | 1%        | 8        | 2%        | 15        |
| Poor           | 1%   | <u>16</u> | <u>1%</u> | <u>14</u> | <u>1%</u> | <u>9</u> | <u>4%</u> | <u>25</u> |
|                | 100% | 1292      | 99%       | 1172      | 100%      | 776      | 100%      | 618       |