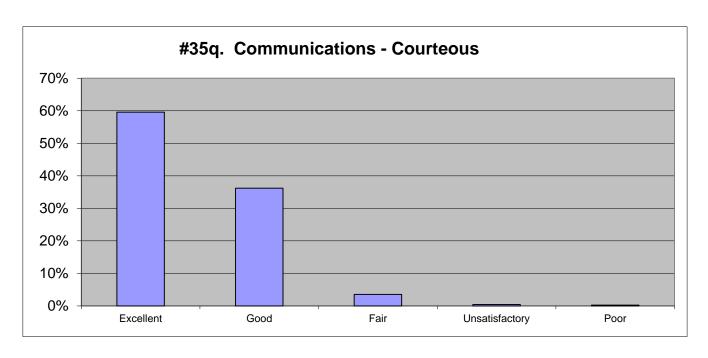

| 2021           |      |          | 2018      |           | 2015      |          | 2012      |           |
|----------------|------|----------|-----------|-----------|-----------|----------|-----------|-----------|
| Excellent      | 67%  | 788      | 73%       | 774       | 71%       | 512      | 74%       | 429       |
| Good           | 28%  | 329      | 23%       | 244       | 23%       | 163      | 17%       | 98        |
| Fair           | 3%   | 40       | 3%        | 36        | 4%        | 29       | 2%        | 13        |
| Unsatisfactory | 1%   | 13       | 0%        | 3         | 1%        | 6        | 2%        | 9         |
| Poor           | 1%   | <u>8</u> | <u>1%</u> | <u>10</u> | <u>1%</u> | <u>7</u> | <u>5%</u> | <u>27</u> |
|                | 100% | 1178     | 100%      | 1067      | 100%      | 717      | 100%      | 576       |