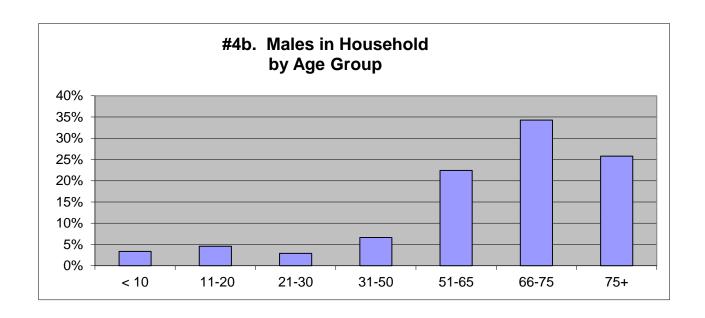

|       | 2021 |            |
|-------|------|------------|
| < 10  | 3%   | 60         |
| 11-20 | 5%   | 82         |
| 21-30 | 3%   | 52         |
| 31-50 | 7%   | 119        |
| 51-65 | 22%  | 401        |
| 66-75 | 34%  | 613        |
| 75+   | 26%  | <u>461</u> |
|       | 100% | 1788       |