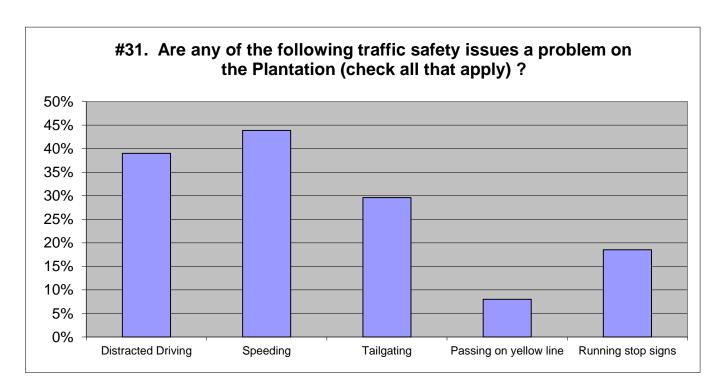

148 Skipped

|                        | 2021 |            |            |            |            |            |            |            |
|------------------------|------|------------|------------|------------|------------|------------|------------|------------|
| Distracted Driving     | 39%  | 426 (new)  | 2018       |            | 2015       |            | 2012       |            |
| Speeding               | 44%  | 725        | 40%        | 653        | 36%        | 340        | 36%        | 340        |
| Tailgating             | 30%  | 489        | 36%        | 590        | 41%        | 377        | 41%        | 377        |
| Passing on yellow line | 8%   | 132        | 6%         | 92         | 6%         | 60         | 6%         | 60         |
| Running stop signs     | 19%  | <u>306</u> | <u>18%</u> | <u>302</u> | <u>17%</u> | <u>156</u> | <u>17%</u> | <u>156</u> |
|                        | 100% | 1652       | 100%       | 1637       | 100%       | 933        | 100%       | 933        |

Multiple Answers Accepted 731 Skipped Distracted Driving was added in 2021

| 2021                       |           |           | 2018 |      | 2015 |      |
|----------------------------|-----------|-----------|------|------|------|------|
| County Dump                | 61%       | 997       | 63%  | 994  | 54%  | 569  |
| American Pride             | 27%       | 448       | 24%  | 337  | 19%  | 196  |
| Waste Management           | 4%        | 62        | 5%   | 83   | 6%   | 58   |
| Creek Life Waste Solutions | 4%        | 71        | 4%   | 62   | 4%   | 43   |
| Other                      | <u>4%</u> | <u>71</u> | 5%   | 72   | 15%  | 154  |
|                            | 100%      | 1649      | 98%  | 1548 | 98%  | 1020 |