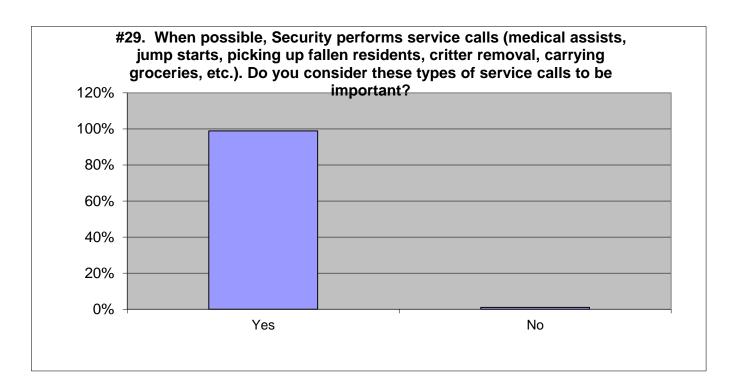

| 2021 |           |           | 2018 | 2    | 015  |      | 2012      |           |
|------|-----------|-----------|------|------|------|------|-----------|-----------|
| Yes  | 99%       | 1655      | 99%  | 1602 | 99%  | 1096 | 98%       | 1022      |
| No   | <u>1%</u> | <u>16</u> | 1%   | 18   | 1%   | 14   | <u>2%</u> | <u>17</u> |
|      | 100%      | 1671      | 100% | 1620 | 100% | 1110 | 100%      | 1039      |