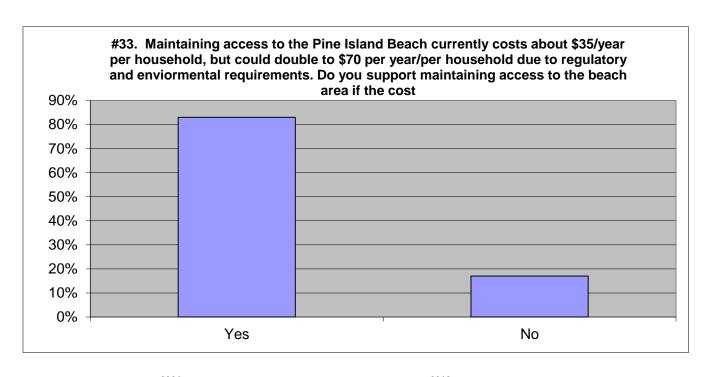

|                      |      | 2018 |            | 2021       |     |
|----------------------|------|------|------------|------------|-----|
| New question in 2018 | 1280 | 81%  | 1360       | 83%        | Yes |
|                      | 306  | 19%  | <u>286</u> | <u>17%</u> | No  |
|                      | 1586 | 100% | 1646       | 100%       |     |