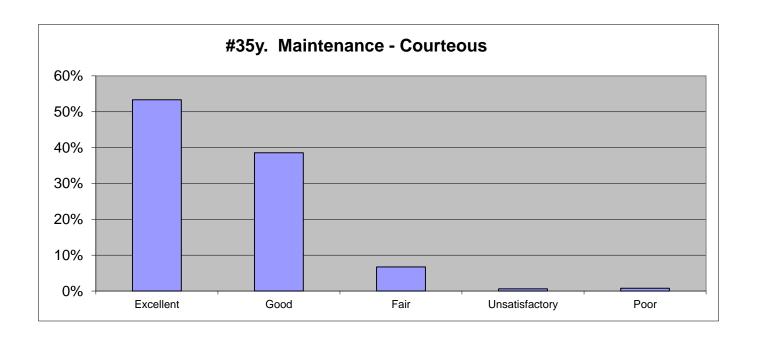

| 2021           |      |          | 2018      |          | 2015      |          | 2012      |           |
|----------------|------|----------|-----------|----------|-----------|----------|-----------|-----------|
| Excellent      | 53%  | 711      | 64%       | 602      | 71%       | 485      | 70%       | 383       |
| Good           | 27%  | 366      | 33%       | 309      | 24%       | 166      | 20%       | 107       |
| Fair           | 2%   | 34       | 3%        | 28       | 4%        | 26       | 4%        | 21        |
| Unsatisfactory | 0%   | 2        | 0%        | 2        | 0%        | 0        | 2%        | 9         |
| Poor           | 0%   | <u>1</u> | <u>1%</u> | <u>5</u> | <u>1%</u> | <u>5</u> | <u>4%</u> | <u>22</u> |
|                | 100% | 1114     | 101%      | 946      | 100%      | 682      | 100%      | 542       |