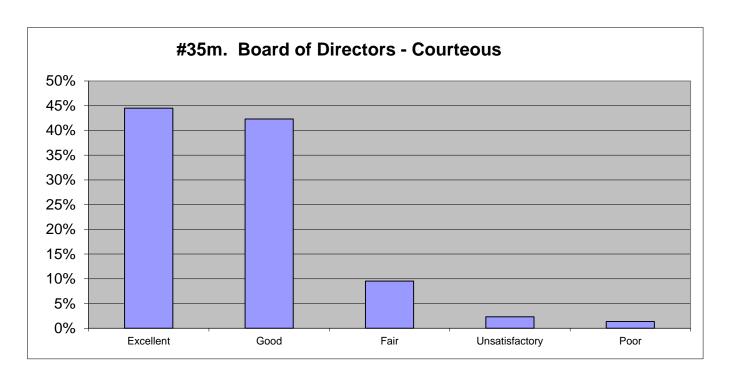

|          | 2012      |           |
|----------------|------|-----------|-----------|----------|-----------|----------|-----------|-----------|
| Excellent      | 54%  | 532       | 53%       | 444      | 58%       | 318      | 51%       | 207       |
| Good           | 37%  | 358       | 36%       | 307      | 31%       | 171      | 32%       | 132       |
| Fair           | 7%   | 71        | 8%        | 69       | 8%        | 39       | 9%        | 35        |
| Unsatisfactory | 1%   | 8         | 2%        | 14       | 2%        | 9        | 3%        | 13        |
| Poor           | 1%   | <u>11</u> | <u>1%</u> | <u>9</u> | <u>1%</u> | <u>8</u> | <u>5%</u> | <u>21</u> |
|                | 100% | 980       | 100%      | 843      | 100%      | 545      | 100%      | 408       |



| 2021 2018                   |          | 2015      |          | 2012      |          |
|-----------------------------|----------|-----------|----------|-----------|----------|
| Excellent 45% 425 51%       | 394      | 58%       | 307      | 63%       | 230      |
| Good 42% 404 41%            | 320      | 36%       | 191      | 28%       | 101      |
| Fair 10% 91 7%              | 53       | 5%        | 29       | 5%        | 17       |
| Unsatisfactory 2% 22 0%     | 3        | 1%        | 5        | 2%        | 6        |
| Poor 1% <u>13</u> <u>1%</u> | <u>4</u> | <u>1%</u> | <u>6</u> | <u>2%</u> | <u>8</u> |
| 100% 955 100%               | 774      | 101%      | 538      | 100%      | 362      |



| 2021           |      |           | 2018      |          | 2015      |          |