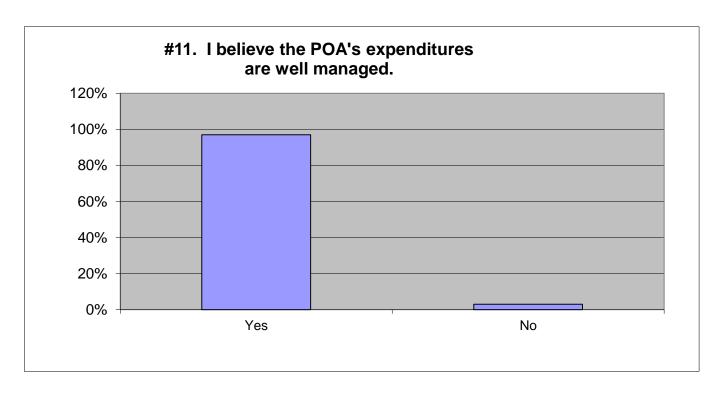

| 2021 |           |           | 2018      |           | 2015      |           | 2012      |           |
|------|-----------|-----------|-----------|-----------|-----------|-----------|-----------|-----------|
| Yes  | 97%       | 1656      | 97%       | 1586      | 98%       | 1082      | 98%       | 993       |
| No   | <u>3%</u> | <u>52</u> | <u>3%</u> | <u>45</u> | <u>2%</u> | <u>27</u> | <u>2%</u> | <u>21</u> |
|      | 100%      | 1708      | 100%      | 1631      | 100%      | 1109      | 100%      | 1014      |