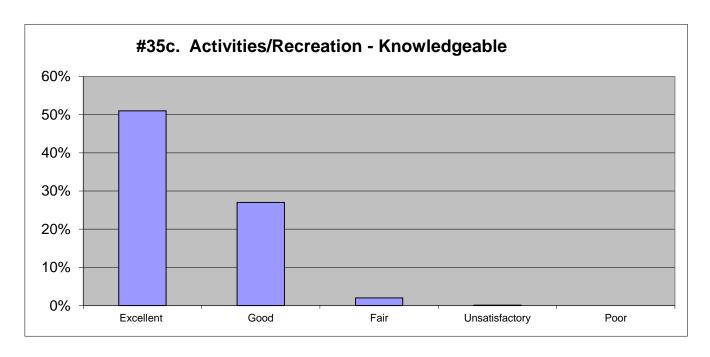

| 2021           |      |          | 2018      |          | 2015      |          | 2012      |           |
|----------------|------|----------|-----------|----------|-----------|----------|-----------|-----------|
| Excellent      | 51%  | 690      | 63%       | 588      | 71%       | 464      | 70%       | 374       |
| Good           | 27%  | 363      | 34%       | 316      | 26%       | 170      | 20%       | 109       |
| Fair           | 2%   | 26       | 3%        | 27       | 3%        | 21       | 4%        | 19        |
| Unsatisfactory | 0%   | 1        | 0%        | 3        | 0%        | 0        | 2%        | 8         |
| Poor           | 0%   | <u>0</u> | <u>0%</u> | <u>3</u> | <u>0%</u> | <u>3</u> | <u>4%</u> | <u>20</u> |
|                | 100% | 1080     | 100%      | 937      | 100%      | 658      | 100%      | 530       |