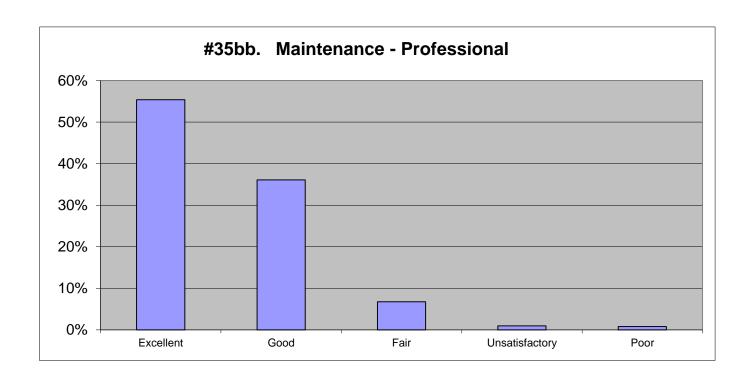

| 2021           |      |           | 2018      |           | 2015      |           | 2012      |           |
|----------------|------|-----------|-----------|-----------|-----------|-----------|-----------|-----------|
| Excellent      | 59%  | 767       | 62%       | 662       | 64%       | 446       | 68%       | 384       |
| Good           | 31%  | 401       | 29%       | 309       | 27%       | 186       | 19%       | 111       |
| Fair           | 7%   | 93        | 6%        | 63        | 7%        | 49        | 6%        | 37        |
| Unsatisfactory | 1%   | 15        | 1%        | 6         | 1%        | 6         | 3%        | 17        |
| Poor           | 1%   | <u>16</u> | <u>2%</u> | <u>20</u> | <u>1%</u> | <u>10</u> | <u>4%</u> | <u>24</u> |
|                | 100% | 1292      | 100%      | 1060      | 100%      | 697       | 100%      | 573       |