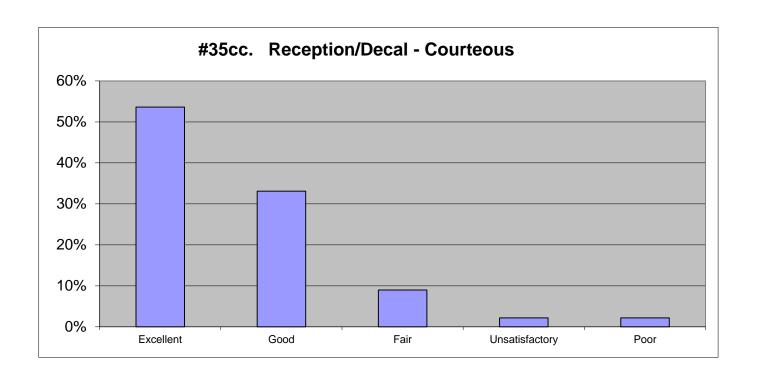

| 2021           |      |          | 2018      |           | 2015      |          | 2012      |           |
|----------------|------|----------|-----------|-----------|-----------|----------|-----------|-----------|
| Excellent      | 67%  | 788      | 73%       | 774       | 71%       | 512      | 74%       | 429       |
| Good           | 28%  | 329      | 23%       | 244       | 23%       | 163      | 17%       | 98        |
| Fair           | 3%   | 40       | 3%        | 36        | 4%        | 29       | 2%        | 13        |
| Unsatisfactory | 1%   | 13       | 0%        | 3         | 1%        | 6        | 2%        | 9         |
| Poor           | 1%   | <u>8</u> | <u>1%</u> | <u>10</u> | <u>1%</u> | <u>7</u> | <u>5%</u> | <u>27</u> |
|                | 100% | 1178     | 100%      | 1067      | 100%      | 717      | 100%      | 576       |