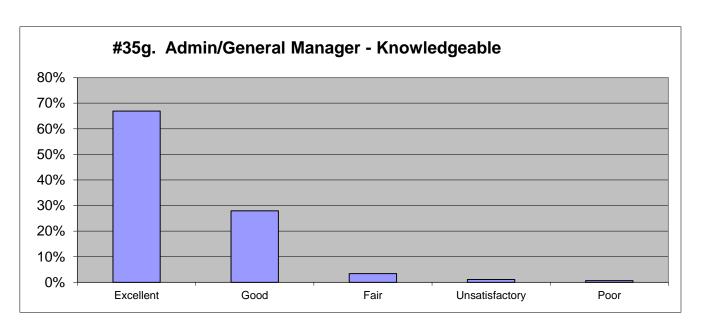

| 2021           |      |          | 2018      |           | 2015      |          | 2012      |           |
|----------------|------|----------|-----------|-----------|-----------|----------|-----------|-----------|
| Excellent      | 67%  | 788      | 73%       | 774       | 71%       | 512      | 74%       | 429       |
| Good           | 28%  | 329      | 23%       | 244       | 23%       | 163      | 17%       | 98        |
| Fair           | 3%   | 40       | 3%        | 36        | 4%        | 29       | 2%        | 13        |
| Unsatisfactory | 1%   | 13       | 0%        | 3         | 1%        | 6        | 2%        | 9         |
| Poor           | 1%   | <u>8</u> | <u>1%</u> | <u>10</u> | <u>1%</u> | <u>7</u> | <u>5%</u> | <u>27</u> |
|                | 100% | 1178     | 100%      | 1067      | 100%      | 717      | 100%      | 576       |