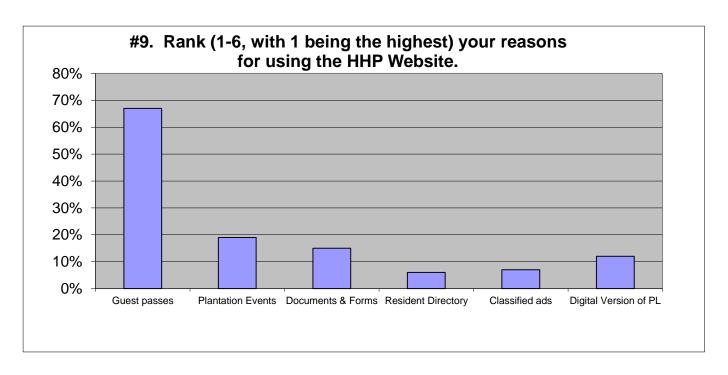

<sup>\*</sup> Question layout changed from 2018.

|                       | 2021 |            | 2018       |            | 2015      |           | 2012      |           |
|-----------------------|------|------------|------------|------------|-----------|-----------|-----------|-----------|
| Guest passes          | 67%  | 872        | 29%        | 1164       | 60%       | 517       | 37%       | 474       |
| Plantation Events     | 19%  | 209        | 4%         | 149        | 18%       | 149       | 25%       | 312       |
| Documents & Forms     | 15%  | 154        | 20%        | 817        | 7%        | 57        | 14%       | 179       |
| Resident Directory    | 6%   | 50         | 16%        | 659        | 4%        | 34        | 7%        | 91        |
| Classified ads        | 7%   | 55         | 16%        | 655        | 5%        | 43        | 10%       | 121       |
| Digital Version of PL | 12%  | <u>123</u> | <u>14%</u> | <u>560</u> | <u>6%</u> | <u>47</u> | <u>7%</u> | <u>94</u> |
|                       | 126% | 1463       | 100%       | 4004       | 100%      | 847       | 100%      | 1271      |

167 skipped
The 2021 results were based off the #1 choice

(Note: Survey Monkey used different data analysis methods than our previous surveys.) In the 2018 Survey "Other" was used in place of Digital version of Plantation Living