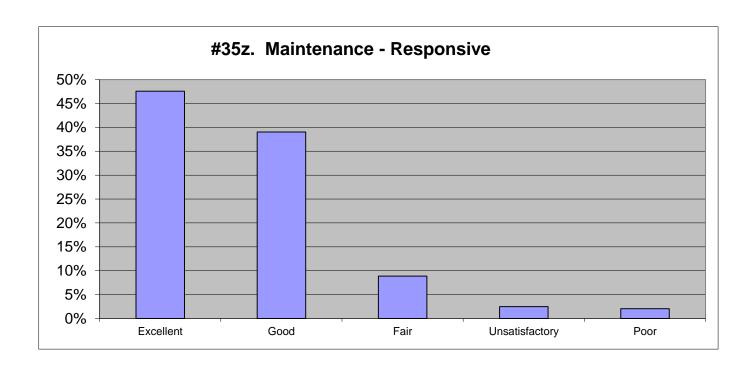

| 2021           |      |           | 2018      |           | 2015      |          | 2012      |           |
|----------------|------|-----------|-----------|-----------|-----------|----------|-----------|-----------|
| Excellent      | 59%  | 767       | 66%       | 769       | 67%       | 518      | 69%       | 425       |
| Good           | 31%  | 401       | 27%       | 320       | 25%       | 197      | 19%       | 115       |
| Fair           | 7%   | 93        | 5%        | 64        | 6%        | 44       | 6%        | 38        |
| Unsatisfactory | 1%   | 15        | 0%        | 5         | 1%        | 8        | 2%        | 15        |
| Poor           | 1%   | <u>16</u> | <u>1%</u> | <u>14</u> | <u>1%</u> | <u>9</u> | <u>4%</u> | <u>25</u> |
|                | 100% | 1292      | 99%       | 1172      | 100%      | 776      | 100%      | 618       |