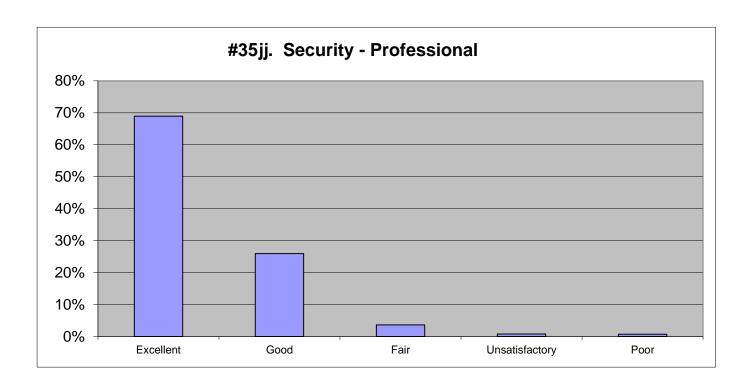

| 2021           |      |           | 2018      |           | 2015      |          | 2012      |           |
|----------------|------|-----------|-----------|-----------|-----------|----------|-----------|-----------|
| Excellent      | 69%  | 973       | 68%       | 913       | 74%       | 698      | 71%       | 586       |
| Good           | 26%  | 366       | 24%       | 325       | 20%       | 185      | 18%       | 154       |
| Fair           | 4%   | 51        | 6%        | 75        | 4%        | 42       | 4%        | 34        |
| Unsatisfactory | 1%   | 11        | 1%        | 20        | 1%        | 8        | 2%        | 19        |
| Poor           | 1%   | <u>10</u> | <u>1%</u> | <u>15</u> | <u>1%</u> | <u>5</u> | <u>5%</u> | <u>40</u> |
|                | 100% | 1411      | 100%      | 1348      | 100%      | 938      | 100%      | 833       |