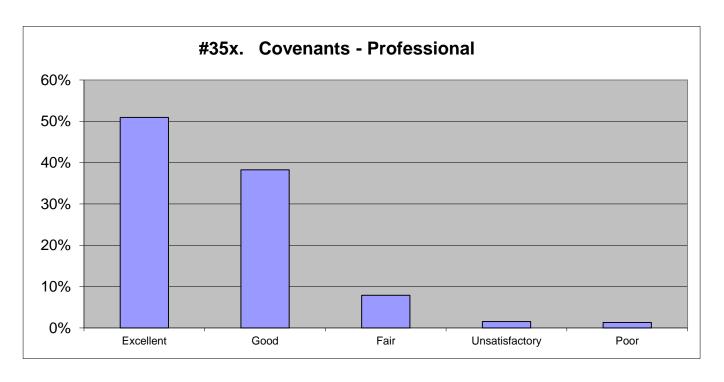

| 2021           |      |          | 2018      |          | 2015      |          | 2012      |           |
|----------------|------|----------|-----------|----------|-----------|----------|-----------|-----------|
| Excellent      | 51%  | 690      | 63%       | 588      | 71%       | 464      | 70%       | 374       |
| Good           | 27%  | 363      | 34%       | 316      | 26%       | 170      | 20%       | 109       |
| Fair           | 2%   | 26       | 3%        | 27       | 3%        | 21       | 4%        | 19        |
| Unsatisfactory | 0%   | 1        | 0%        | 3        | 0%        | 0        | 2%        | 8         |
| Poor           | 0%   | <u>0</u> | <u>0%</u> | <u>3</u> | <u>0%</u> | <u>3</u> | <u>4%</u> | <u>20</u> |
|                | 100% | 1080     | 100%      | 937      | 100%      | 658      | 100%      | 530       |