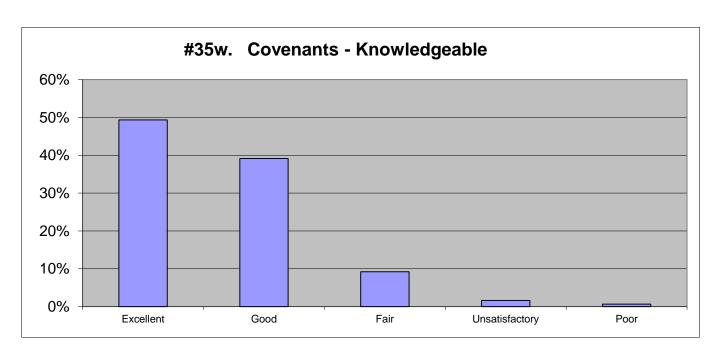

| 2021           |      |          | 2018      |          | 2015      |          | 2012      |           |
|----------------|------|----------|-----------|----------|-----------|----------|-----------|-----------|
| Excellent      | 49%  | 673      | 60%       | 565      | 66%       | 436      | 69%       | 372       |
| Good           | 28%  | 393      | 36%       | 336      | 30%       | 200      | 21%       | 115       |
| Fair           | 3%   | 40       | 4%        | 36       | 4%        | 25       | 4%        | 24        |
| Unsatisfactory | 0%   | 1        | 1%        | 6        | 0%        | 0        | 2%        | 9         |
| Poor           | 0%   | <u>1</u> | <u>0%</u> | <u>2</u> | <u>0%</u> | <u>1</u> | <u>4%</u> | <u>22</u> |
|                | 100% | 1108     | 101%      | 945      | 100%      | 662      | 100%      | 542       |