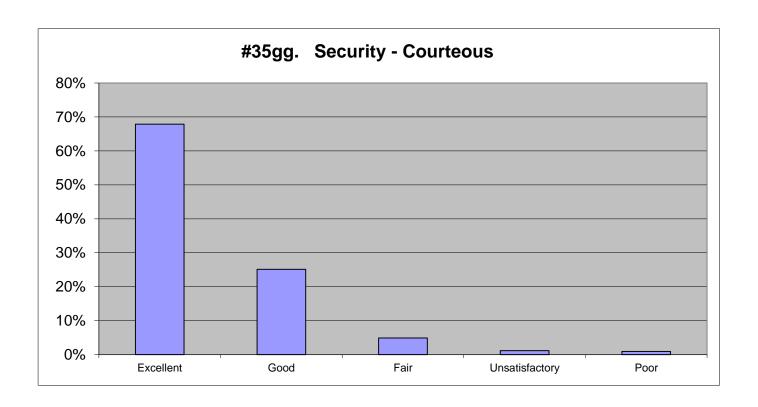

| 2021           |      |          | 2018      |           | 2015      |          | 2012      |           |
|----------------|------|----------|-----------|-----------|-----------|----------|-----------|-----------|
| Excellent      | 67%  | 788      | 73%       | 774       | 71%       | 512      | 74%       | 429       |
| Good           | 28%  | 329      | 23%       | 244       | 23%       | 163      | 17%       | 98        |
| Fair           | 3%   | 40       | 3%        | 36        | 4%        | 29       | 2%        | 13        |
| Unsatisfactory | 1%   | 13       | 0%        | 3         | 1%        | 6        | 2%        | 9         |
| Poor           | 1%   | <u>8</u> | <u>1%</u> | <u>10</u> | <u>1%</u> | <u>7</u> | <u>5%</u> | <u>27</u> |
|                | 100% | 1178     | 100%      | 1067      | 100%      | 717      | 100%      | 576       |