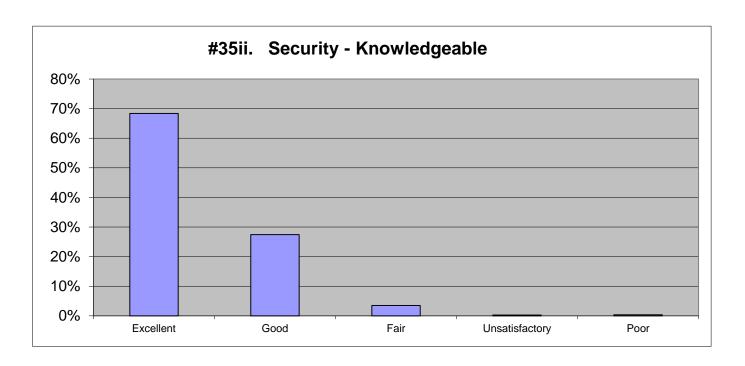

| 2021           |      |          | 2018      |           | 2015      |          | 2012      |           |
|----------------|------|----------|-----------|-----------|-----------|----------|-----------|-----------|
| Excellent      | 68%  | 935      | 66%       | 853       | 73%       | 655      | 70%       | 551       |
| Good           | 27%  | 375      | 28%       | 356       | 23%       | 204      | 21%       | 170       |
| Fair           | 4%   | 48       | 4%        | 51        | 3%        | 28       | 3%        | 22        |
| Unsatisfactory | 0%   | 4        | 1%        | 13        | 1%        | 5        | 1%        | 11        |
| Poor           | 0%   | <u>5</u> | <u>1%</u> | <u>13</u> | <u>0%</u> | <u>4</u> | <u>5%</u> | <u>37</u> |
|                | 100% | 1367     | 100%      | 1286      | 100%      | 896      | 100%      | 791       |