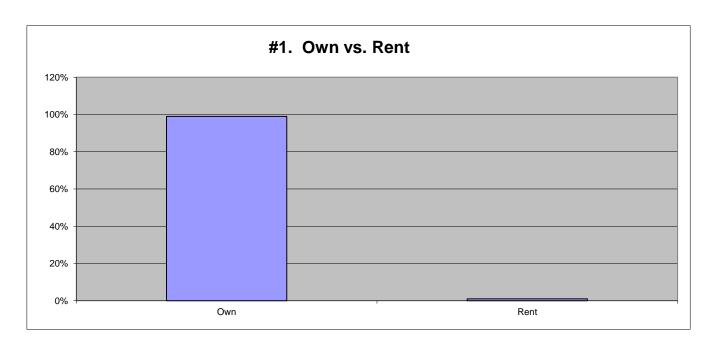

## Hilton Head Plantation 2021 Resident Opinion Questionnaire

**Survey Results** 

Hilton Head Plantation POA 7 Surrey Lane, Hilton Head Island, SC 29926 843-681-8800 www.hiltonheadplantation.com

| Own<br>Rent | 99%<br><u>1%</u><br>100% | 1789<br><u>23</u><br>1812 | 2018 | 99% Own<br><u>1%</u> Rent<br>100% | 1717<br><u>24</u><br>1741 |
|-------------|--------------------------|---------------------------|------|-----------------------------------|---------------------------|
| 17 skipped  |                          |                           | 2015 | 98% Own<br><u>1%</u> Rent<br>99%  | 1136<br><u>19</u><br>1155 |
|             |                          |                           | 2012 | 98% Own<br><u>2%</u> Rent<br>100% | 1034<br><u>20</u><br>1054 |