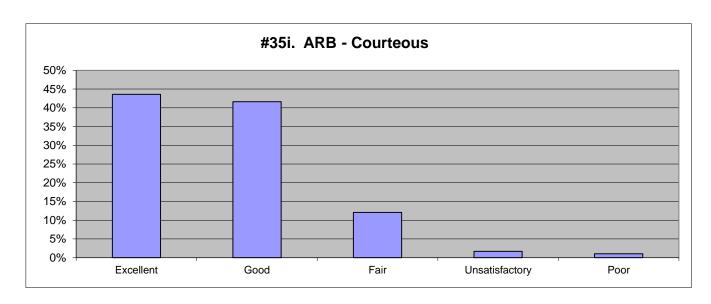

| 2021           |      |           | 2018      |           | 2015      |           | 2012      |           |
|----------------|------|-----------|-----------|-----------|-----------|-----------|-----------|-----------|
| Excellent      | 44%  | 466       | 44%       | 404       | 50%       | 2291      | 50%       | 217       |
| Good           | 42%  | 445       | 39%       | 357       | 37%       | 216       | 31%       | 133       |
| Fair           | 12%  | 129       | 13%       | 119       | 11%       | 64        | 12%       | 54        |
| Unsatisfactory | 2%   | 18        | 2%        | 14        | 1%        | 7         | 3%        | 11        |
| Poor           | 1%   | <u>11</u> | <u>2%</u> | <u>17</u> | <u>2%</u> | <u>13</u> | <u>4%</u> | <u>18</u> |
|                | 100% | 1069      | 100%      | 911       | 101%      | 2591      | 100%      | 433       |