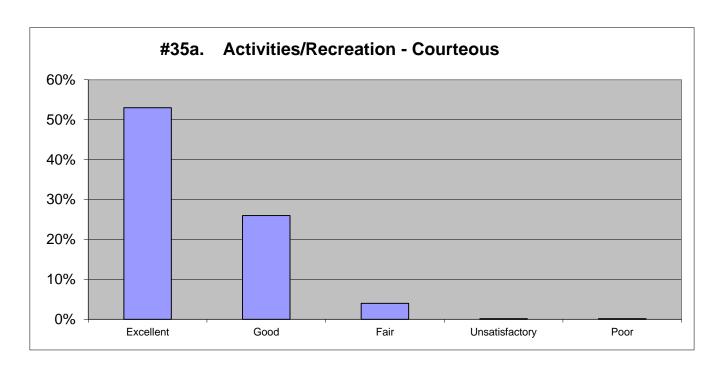

**New Question for 2021** 

| 2021           |      |             | 2018      |          | 2015      |          | 2012      |           |
|----------------|------|-------------|-----------|----------|-----------|----------|-----------|-----------|
| Excellent      | 53%  | 767         | 64%       | 667      | 68%       | 500      | 74%       | 433       |
| Good           | 26%  | 380         | 30%       | 316      | 29%       | 210      | 18%       | 107       |
| Fair           | 4%   | 53          | 5%        | 50       | 3%        | 22       | 3%        | 20        |
| Unsatisfactory | 0%   | 2           | 0%        | 3        | 0%        | 1        | 1%        | 8         |
| Poor           | 0%   | <u>2</u>    | <u>1%</u> | <u>6</u> | <u>0%</u> | <u>2</u> | <u>4%</u> | <u>21</u> |
|                | 100% | <u>1204</u> | 100%      | 1042     | 100%      | 735      | 100%      | 589       |
|                |      |             |           |          |           |          |           |           |