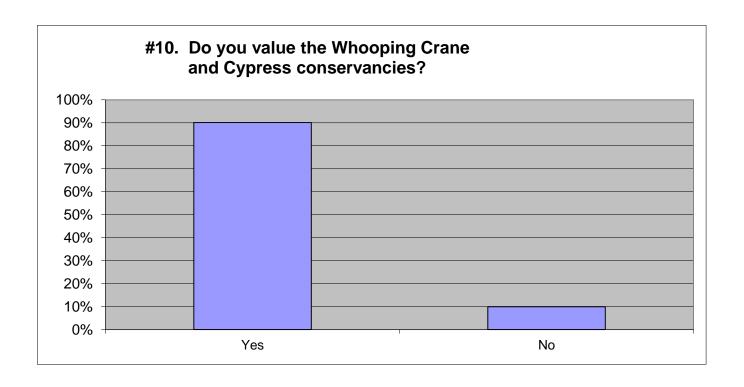

| 2021 |            |            | 2018       |            | 2015      |            | 2012      |           |
|------|------------|------------|------------|------------|-----------|------------|-----------|-----------|
| Yes  | 90%        | 1596       | 89%        | 1501       | 91%       | 1024       | 95%       | 976       |
| No   | <u>10%</u> | <u>176</u> | <u>11%</u> | <u>184</u> | <u>9%</u> | <u>107</u> | <u>5%</u> | <u>53</u> |
|      | 100%       | 1772       | 100%       | 1685       | 100%      | 1131       | 100%      | 1029      |