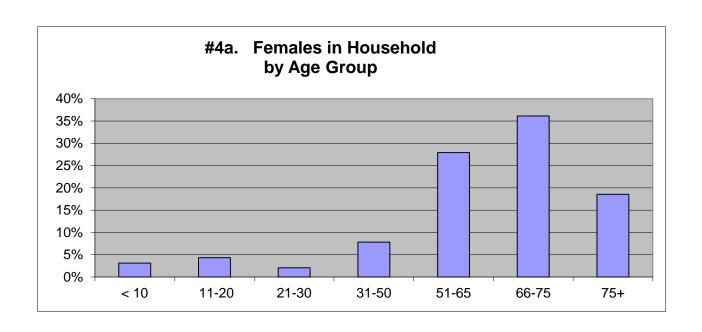

| 2021  |      |            | 2018 |            | 2015       |            | 2012 |            |
|-------|------|------------|------|------------|------------|------------|------|------------|
| < 10  | 3%   | 62         | 4%   | 69         | 2%         | 30         | 11%  | 80         |
| 11-20 | 4%   | 86         | 4%   | 68         | 3%         | 31         | 4%   | 33         |
| 21-30 | 2%   | 41         | 2%   | 37         | 2%         | 19         | 2%   | 16         |
| 31-50 | 8%   | 155        | 8%   | 150        | 7%         | 83         | 7%   | 78         |
| 51-65 | 28%  | 552        | 29%  | 545        | 30%        | 368        | 32%  | 370        |
| 66-75 | 36%  | 715        | 36%  | 683        | 34%        | 412        | 27%  | 288        |
| 75+   | 19%  | <u>367</u> | 18%  | <u>349</u> | <u>22%</u> | <u>264</u> | 19%  | <u>195</u> |
|       | 100% | 1978       | 100% | 1901       | 100%       | 1207       | 102% | 1060       |