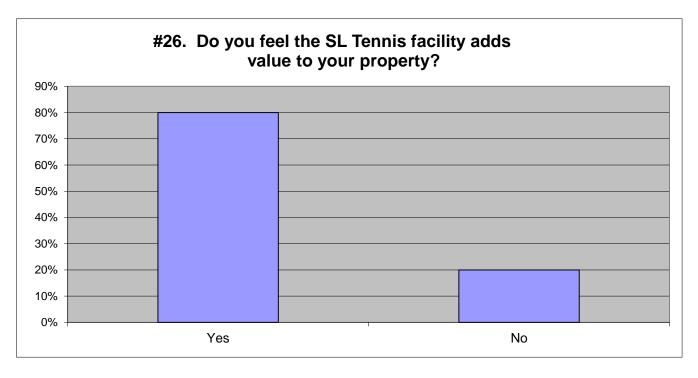

| 2021 |            |            | 2018       |            | 2015       |            | 2012       |            |
|------|------------|------------|------------|------------|------------|------------|------------|------------|
| Yes  | 80%        | 1318       | 82%        | 1294       | 83%        | 880        | 82%        | 829        |
| No   | <u>20%</u> | <u>322</u> | <u>18%</u> | <u>282</u> | <u>17%</u> | <u>186</u> | <u>18%</u> | <u>183</u> |
|      | 100%       | 1640       | 100%       | 1576       | 100%       | 1066       | 100%       | 1012       |