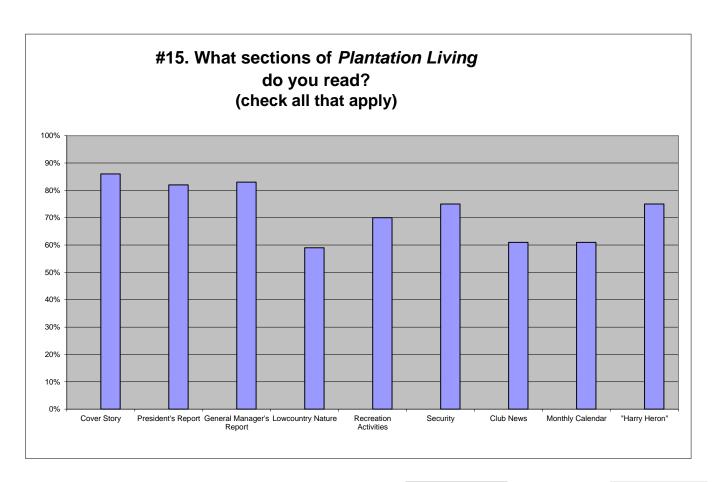

| 2021                     |     |      | 2018       |      | 2015       |      | 2012      |          |
|--------------------------|-----|------|------------|------|------------|------|-----------|----------|
| Cover Story              | 86% | 1487 | 89%        | 1458 | 92%        | 1022 | 15%       |          |
| President's Report       | 82% | 1413 | 84%        | 1378 | 90%        | 1000 | 14%       |          |
| General Manager's Report | 83% | 1423 | 84%        | 1381 | 89%        | 986  | 14%       |          |
| Lowcountry Nature        | 59% | 1023 | 58%        | 950  | 65%        | 726  | 12%       | Nature   |
| Recreation Activities    | 70% | 1196 | 65%        | 1070 | 69%        | 764  | 11%       |          |
| Security                 | 75% | 1299 | 79%        | 1290 | 86%        | 955  | 14%       | Security |
| Club News                | 61% | 1050 | 59%        | 964  | 64%        | 715  | 11%       |          |
| Monthly Calendar         | 61% | 1045 | <u>59%</u> | 968  | <u>60%</u> | 665  | <u>9%</u> |          |
| "Harry Heron"            | 75% | 1278 | 75%        | 1229 | 80%        | 892  | 100%      |          |