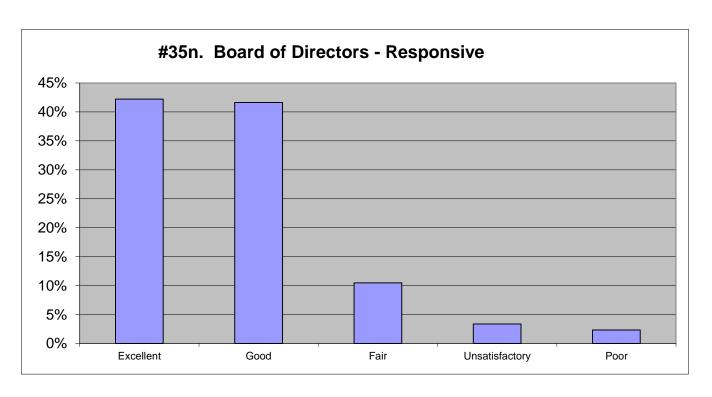

| 980       | 100%      | 843      | 100%      | 545      | 100%      | 408       |



| 2021 2018                   |          | 2015      |          | 2012      |          |
|-----------------------------|----------|-----------|----------|-----------|----------|
| Excellent 45% 425 51%       | 394      | 58%       | 307      | 63%       | 230      |
| Good 42% 404 41%            | 320      | 36%       | 191      | 28%       | 101      |
| Fair 10% 91 7%              | 53       | 5%        | 29       | 5%        | 17       |
| Unsatisfactory 2% 22 0%     | 3        | 1%        | 5        | 2%        | 6        |
| Poor 1% <u>13</u> <u>1%</u> | <u>4</u> | <u>1%</u> | <u>6</u> | <u>2%</u> | <u>8</u> |
| 100% 955 100%               | 774      | 101%      | 538      | 100%      | 362      |



| 2021           |      |           | 2018      |          | 2015      |          | 2012      |           |
|----------------|------|-----------|-----------|----------|-----------|----------|-----------|-----------|
| Excellent      | 42%  | 363       | 56%       | 266      | 56%       | 266      | 60%       | 208       |
| Good           | 42%  | 358       | 34%       | 164      | 34%       | 164      | 28%       | 95        |
| Fair           | 10%  | 90        | 7%        | 31       | 7%        | 31       | 7%        | 25        |
| Unsatisfactory | 3%   | 29        | 1%        | 6        | 1%        | 6        | 1%        | 3         |
| Poor           | 2%   | <u>20</u> | <u>2%</u> | <u>8</u> | <u>2%</u> | <u>8</u> | <u>4%</u> | <u>13</u> |
|                | 100% | 860       | 100%