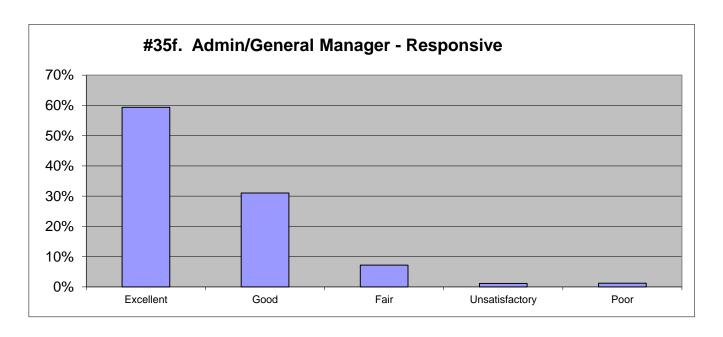

| 2021           |      |           | 2018      |           | 2015      |          | 2012      |           |
|----------------|------|-----------|-----------|-----------|-----------|----------|-----------|-----------|
| Excellent      | 59%  | 767       | 66%       | 769       | 67%       | 518      | 69%       | 425       |
| Good           | 31%  | 401       | 27%       | 320       | 25%       | 197      | 19%       | 115       |
| Fair           | 7%   | 93        | 5%        | 64        | 6%        | 44       | 6%        | 38        |
| Unsatisfactory | 1%   | 15        | 0%        | 5         | 1%        | 8        | 2%        | 15        |
| Poor           | 1%   | <u>16</u> | <u>1%</u> | <u>14</u> | <u>1%</u> | <u>9</u> | <u>4%</u> | <u>25</u> |
|                | 100% | 1292      | 99%       | 1172      | 100%      | 776      | 100%      | 618       |