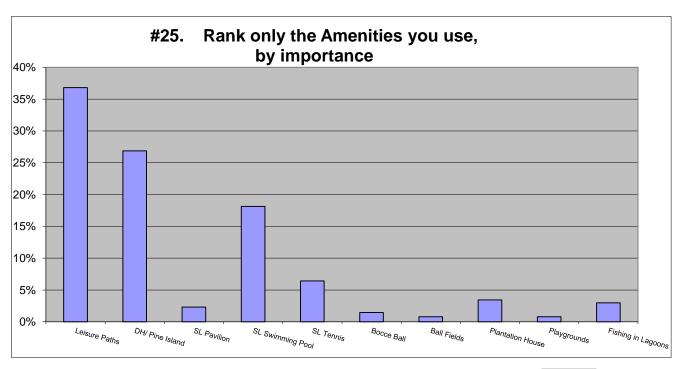

| 2021                                                                                                                                        |                                                       |                                                                     | 2018                                                        | 2015                                              | 2012                                                         |                                                                                                     |
|---------------------------------------------------------------------------------------------------------------------------------------------|-------------------------------------------------------|---------------------------------------------------------------------|-------------------------------------------------------------|---------------------------------------------------|--------------------------------------------------------------|-----------------------------------------------------------------------------------------------------|
| Leisure Paths DH/ Pine Island SL Pavilion SL Swimming Pool SL Tennis Bocce Ball Ball Fields Plantation House Playgrounds Fishing in Lagoons | 37%<br>27%<br>2%<br>18%<br>6%<br>1%<br>3%<br>1%<br>3% | 556<br>406<br>35<br>274<br>97<br>22<br>12<br>52<br>12<br>45<br>1511 | 31%<br>23%<br>3%<br>25%<br>7%<br>2%<br>1%<br>6%<br>1%<br>3% | 31%<br>29%<br>5%<br>12%<br>7%<br>2%<br>10%<br>10% | 22%<br>22%<br>11%<br>10%<br>8%<br>6%<br>4%<br>6%<br>5%<br>6% | Leisure Paths<br>DH/ Pine IsI<br>PH/SL<br>SL Pool<br>Tennis<br>Bocce<br>Ball Fields<br>Shuffleboard |
|                                                                                                                                             | 100 /0                                                | 1311                                                                | 100 /6                                                      | 100 /6                                            | 10070                                                        |                                                                                                     |