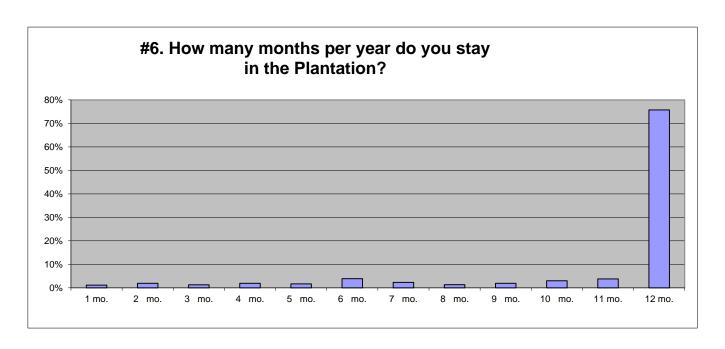

(Note: Multiple answers were allowed.)

| 2021   |            |         |           | 2018       |      | 2015       |      | 2012       |            |
|--------|------------|---------|-----------|------------|------|------------|------|------------|------------|
| 1 mo.  | 1%         | 8       |           | 1%         | 19   | 1%         | 13   | 1%         | 15         |
| 2 mo.  | 2%         | 19      |           | 2%         | 32   | 1%         | 13   | 2%         | 24         |
| 3 mo.  | 1%         | 30      |           | 1%         | 21   | 1%         | 7    | 2%         | 16         |
| 4 mo.  | 2%         | 25      |           | 2%         | 32   | 2%         | 22   | 2%         | 19         |
| 5 mo.  | 2%         | 24      |           | 2%         | 28   | 1%         | 15   | 2%         | 19         |
| 6 mo.  | 4%         | 61      |           | 4%         | 64   | 3%         | 35   | 3%         | 35         |
| 7 mo.  | 2%         | 45      |           | 2%         | 38   | 3%         | 31   | 2%         | 25         |
| 8 mo.  | 1%         | 29      |           | 1%         | 22   | 2%         | 24   | 2%         | 20         |
| 9 mo.  | 2%         | 24      |           | 2%         | 32   | 1%         | 13   | 2%         | 19         |
| 10 mo. | 3%         | 39      |           | 3%         | 50   | 2%         | 24   | 2%         | 22         |
| 11 mo. | 4%         | 44      |           | 4%         | 63   | 4%         | 43   | 4%         | 40         |
| 12 mo. | <u>76%</u> | 1362    |           | <u>76%</u> | 1252 | <u>78%</u> | 839  | <u>76%</u> | <u>792</u> |
|        | 100%       | 1710    |           | 100%       | 1653 | 99%        | 1079 | 100%       | 1046       |
|        |            | 112 cki | anad augs |            |      |            |      |            |            |