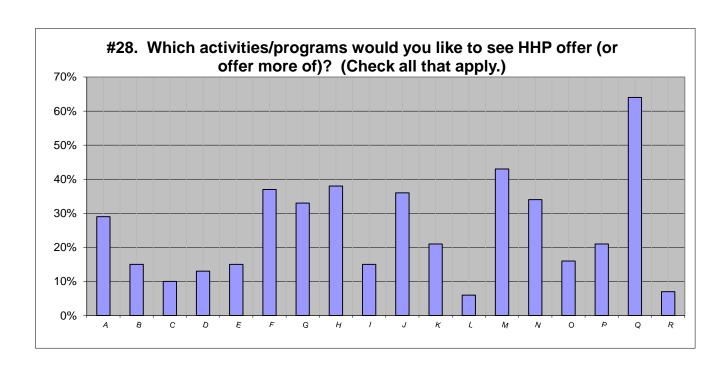

|   |     | Individuals | Legend:                      |
|---|-----|-------------|------------------------------|
| A | 29% | 427         | A - Movie nights             |
| В | 15% | 214         | B - Dinner dances            |
| С | 10% | 144         | C - Overnight trips          |
| D | 13% | 184         | D - Kid-friendly events      |
| E | 15% | 221         | E - Themed Bingo nights      |
| F | 37% | 551         | F - Community Yard Sales     |
| G | 33% | 484         | G - Cooking demonstrations   |
| Н | 38% | 569         | H - Health/Wellness programs |
| 1 | 15% | 230         | I - Pool parties             |
| J | 36% | 526         | J - Fitness classes          |
| K | 21% | 310         | K - Off-Plantation trips     |
| L | 6%  | 90          | L - Teen/Tween events        |
| M | 43% | 629         | M - Educational seminars     |
| N | 34% | 497         | N - Theater/Performing Arts  |
| 0 | 16% | 240         | O - Sporting events          |
| Р | 21% | 310         | P - Golf events              |
| Q | 64% | 942         | Q - Concerts                 |
| R | 7%  | 109         | R - Other                    |