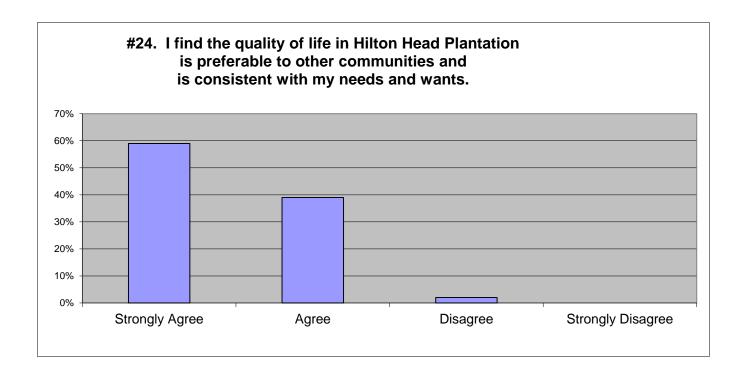

119 skipped New Question in 2015

| 2021              |           |          |  |
|-------------------|-----------|----------|--|
| Strongly Agree    | 59%       | 992      |  |
| Agree             | 39%       | 654      |  |
| Disagree          | 2%        | 46       |  |
| Strongly Disagree | <u>0%</u> | <u>5</u> |  |
|                   | 100%      | 1697     |  |