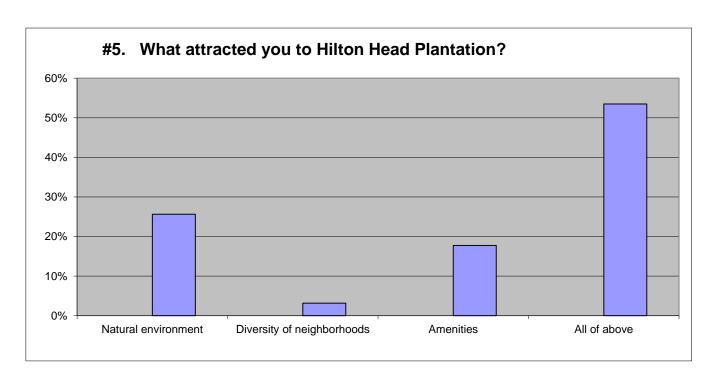

| 2021                       |      |             | 2018       |             | 2015       |            | 2012       |            |
|----------------------------|------|-------------|------------|-------------|------------|------------|------------|------------|
| Natural environment        | 26%  | 551         | 21%        | 410         | 19%        | 250        | 17%        | 201        |
| Diversity of neighborhoods | 3%   | 68          | 4%         | 78          | 3%         | 41         | 3%         | 36         |
| Amenities                  | 18%  | 381         | 14%        | 273         | 13%        | 165        | 12%        | 141        |
| All of above               | 53%  | <u>1149</u> | <u>62%</u> | <u>1220</u> | <u>65%</u> | <u>834</u> | <u>68%</u> | <u>775</u> |
|                            | 100% | 2149        | 100        | 1981        | 100        | 1290       | 100        | 1153       |