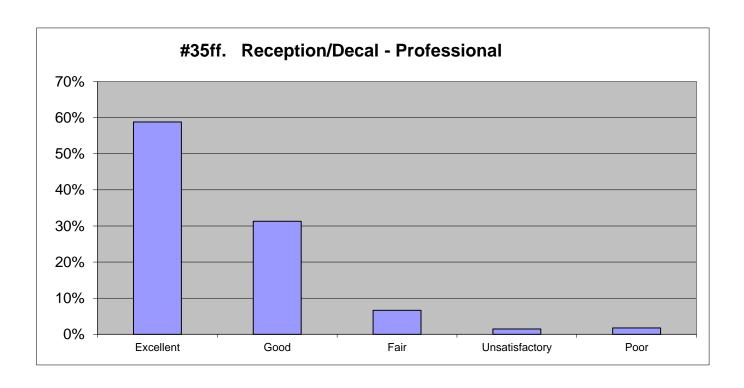

| 2021           |      |           | 2018      |           | 2015      |           | 2012      |           |
|----------------|------|-----------|-----------|-----------|-----------|-----------|-----------|-----------|
| Excellent      | 59%  | 767       | 62%       | 662       | 64%       | 446       | 68%       | 384       |
| Good           | 31%  | 401       | 29%       | 309       | 27%       | 186       | 19%       | 111       |
| Fair           | 7%   | 93        | 6%        | 63        | 7%        | 49        | 6%        | 37        |
| Unsatisfactory | 1%   | 15        | 1%        | 6         | 1%        | 6         | 3%        | 17        |
| Poor           | 1%   | <u>16</u> | <u>2%</u> | <u>20</u> | <u>1%</u> | <u>10</u> | <u>4%</u> | <u>24</u> |
|                | 100% | 1292      | 100%      | 1060      | 100%      | 697       | 100%      | 573       |