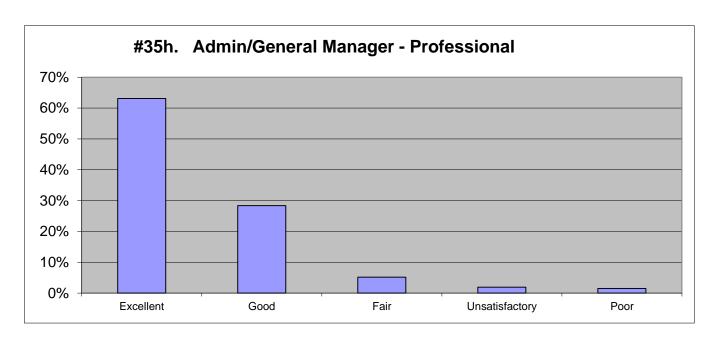

| 2021           |      |           | 2018      |           | 2015      |          | 2012      |           |
|----------------|------|-----------|-----------|-----------|-----------|----------|-----------|-----------|
| Excellent      | 63%  | 759       | 71%       | 768       | 72%       | 523      | 73%       | 440       |
| Good           | 28%  | 341       | 24%       | 255       | 21%       | 158      | 16%       | 95        |
| Fair           | 5%   | 62        | 4%        | 40        | 5%        | 36       | 4%        | 24        |
| Unsatisfactory | 2%   | 23        | 1%        | 7         | 1%        | 5        | 2%        | 10        |
| Poor           | 1%   | <u>18</u> | <u>1%</u> | <u>13</u> | <u>1%</u> | <u>9</u> | <u>5%</u> | <u>29</u> |
|                | 100% | 1203      | 101%      | 1083      | 100%      | 731      | 100%      | 598       |