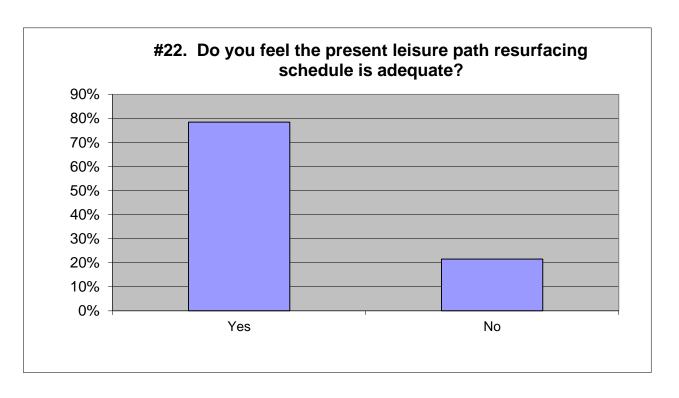

| 2018 |            |            | 2015       |            | 2012      |           | 2009      |           |
|------|------------|------------|------------|------------|-----------|-----------|-----------|-----------|
| Yes  | 86%        | 1384       | 87%        | 963        | 95%       | 973       | 98%       | 911       |
| No   | <u>14%</u> | <u>231</u> | <u>13%</u> | <u>144</u> | <u>5%</u> | <u>51</u> | <u>2%</u> | <u>22</u> |
|      | 100%       | 1615       | 100%       | 1107       | 100%      | 1024      | 100%      | 933       |