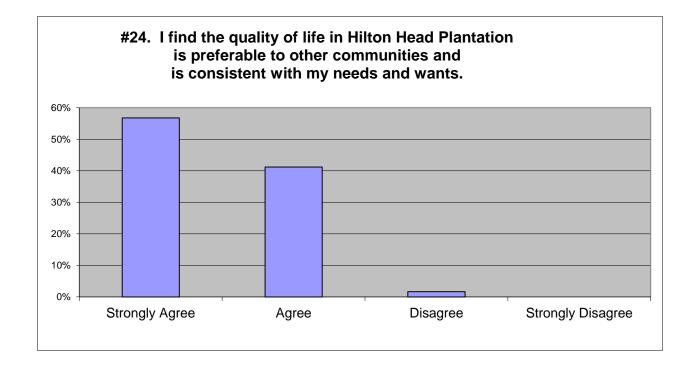

| 2015              |           |          |
|-------------------|-----------|----------|
| Strongly Agree    | 57%       | 926      |
| Agree             | 41%       | 672      |
| Disagree          | 2%        | 27       |
| Strongly Disagree | <u>0%</u> | <u>6</u> |
|                   | 100%      | 1631     |

| 2015      |          | 2012      |          | 2009      |          |
|-----------|----------|-----------|----------|-----------|----------|
| 62%       | 693      | 63%       | 651      | 60%       | 564      |
| 36%       | 396      | 36%       | 372      | 39%       | 366      |
| 1%        | 14       | 1%        | 13       | 1%        | 11       |
| <u>1%</u> | <u>8</u> | <u>0%</u> | <u>3</u> | <u>0%</u> | <u>1</u> |
| 100%      | 1111     | 100%      | 1039     | 100%      | 942      |