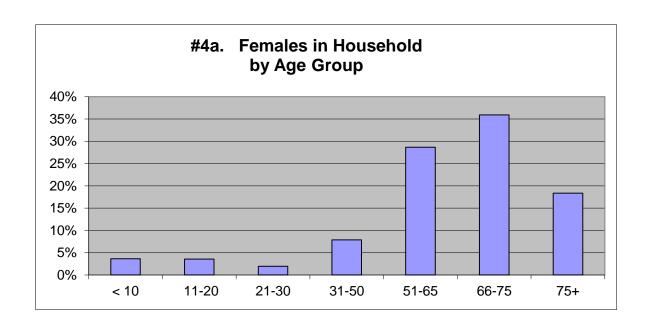

|       | 2018 |            |  |
|-------|------|------------|--|
| < 10  | 3%   | 57         |  |
| 11-20 | 4%   | 73         |  |
| 21-30 | 2%   | 41         |  |
| 31-50 | 6%   | 102        |  |
| 51-65 | 22%  | 374        |  |
| 66-75 | 38%  | 640        |  |
| 75+   | 23%  | <u>391</u> |  |
|       | 100% | 1678       |  |