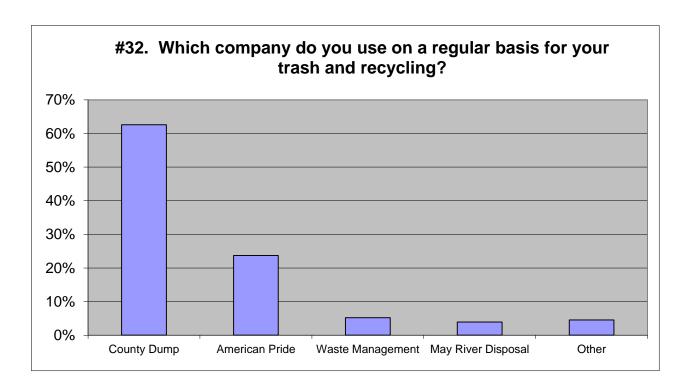

Multiple Answers Accepted 766 Skipped

Question not asked in 2009

| 2018               |           |           |
|--------------------|-----------|-----------|
| County Dump        | 63%       | 994       |
| American Pride     | 24%       | 337       |
| Waste Management   | 5%        | 83        |
| May River Disposal | 4%        | 62        |
| Other              | <u>5%</u> | <u>72</u> |
|                    | 100%      | 1548      |