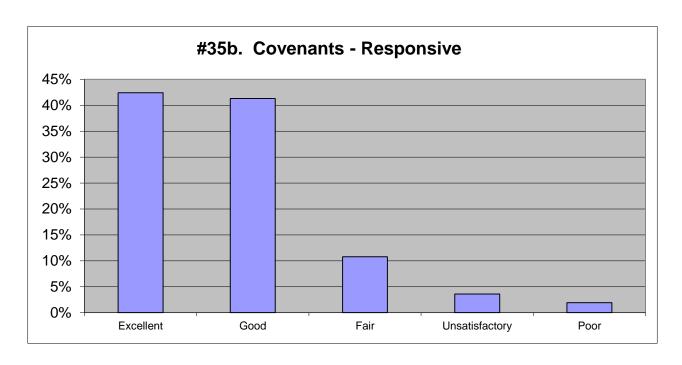

| 2018           |      |           |
|----------------|------|-----------|
| Excellent      | 44%  | 404       |
| Good           | 39%  | 357       |
| Fair           | 13%  | 119       |
| Unsatisfactory | 2%   | 14        |
| Poor           | 2%   | <u>17</u> |
|                | 100% | 911       |