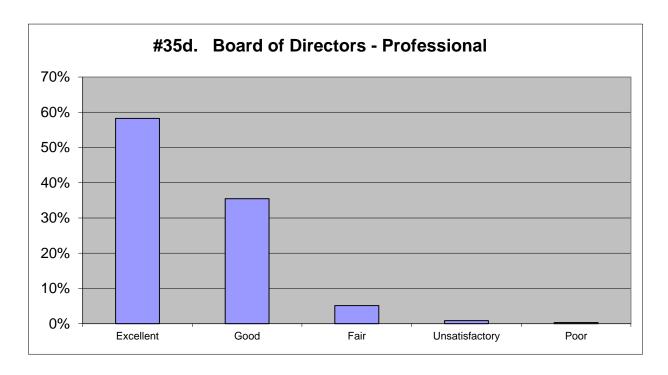

| 2018           |      |           | 2015      |          | 2012      |           | 2009      |           |
|----------------|------|-----------|-----------|----------|-----------|-----------|-----------|-----------|
| Excellent      | 71%  | 768       | 72%       | 523      | 73%       | 440       | 75%       | 362       |
| Good           | 24%  | 255       | 21%       | 158      | 16%       | 95        | 20%       | 98        |
| Fair           | 4%   | 40        | 5%        | 36       | 4%        | 24        | 1%        | 7         |
| Unsatisfactory | 1%   | 7         | 1%        | 5        | 2%        | 10        | 2%        | 11        |
| Poor           | 1%   | <u>13</u> | <u>1%</u> | <u>9</u> | <u>5%</u> | <u>29</u> | <u>2%</u> | <u>10</u> |
|                | 100% | 1083      | 100%      | 731      | 100%      | 598       | 100%      | 488       |