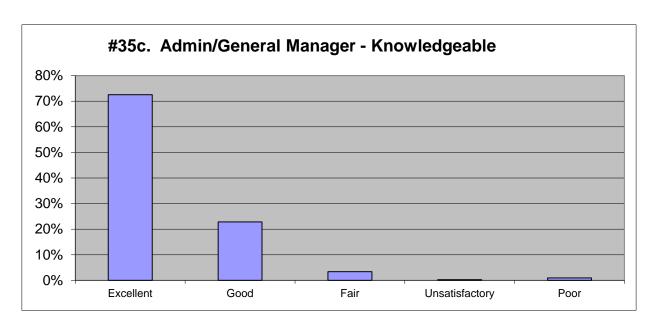

| 2018           |      |           |
|----------------|------|-----------|
| Excellent      | 69%  | 935       |
| Good           | 24%  | 325       |
| Fair           | 5%   | 62        |
| Unsatisfactory | 1%   | 11        |
| Poor           | 1%   | <u>16</u> |
|                | 100% | 1349      |