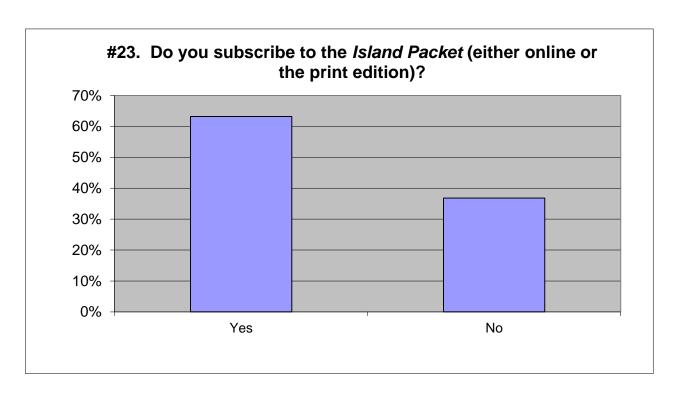

| 2018          |            | 2015    | 2012         |           |
|---------------|------------|---------|--------------|-----------|
| Yes 88%       | 1420       | 90% 9   | 93%          | 938       |
| No <u>12%</u> | <u>191</u> | 10% 1   | 06 <u>7%</u> | <u>73</u> |
| 100%          | 1611       | 100% 10 | 100%         | 1011      |