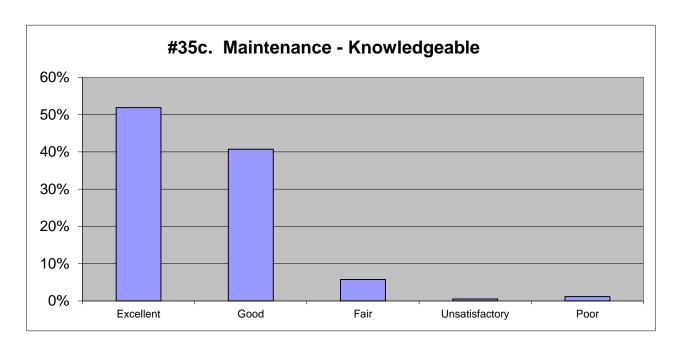

| 2018           |      |          |
|----------------|------|----------|
| Excellent      | 52%  | 436      |
| Good           | 38%  | 314      |
| Fair           | 7%   | 58       |
| Unsatisfactory | 2%   | 16       |
| Poor           | 1%   | <u>9</u> |
|                | 100% | 833      |