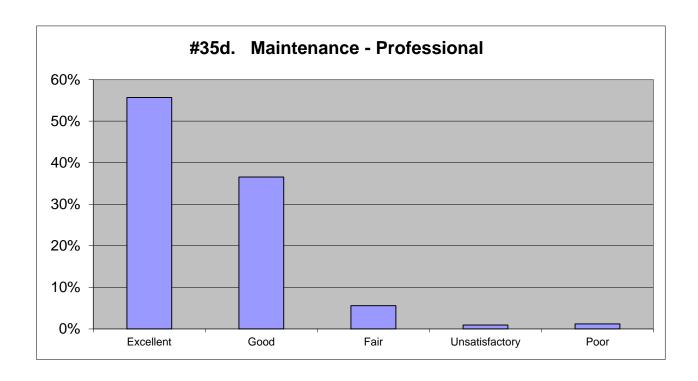

| Excellent      | 53%  | 444      |
|----------------|------|----------|
| Good           | 36%  | 307      |
| Fair           | 8%   | 69       |
| Unsatisfactory | 2%   | 14       |
| Poor           | 1%   | <u>9</u> |
|                | 100% | 843      |