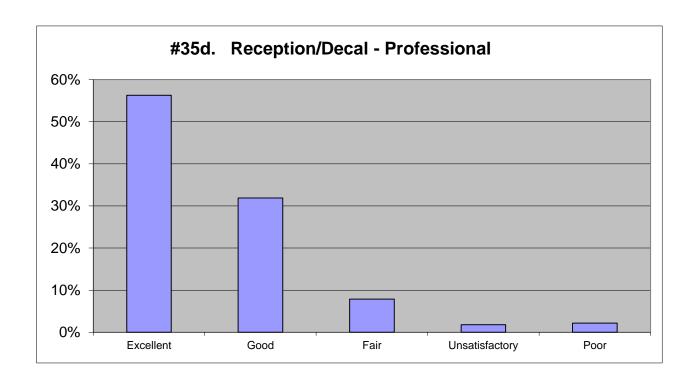

| 2018           |      |           |
|----------------|------|-----------|
| Excellent      | 61%  | 763       |
| Good           | 33%  | 413       |
| Fair           | 5%   | 58        |
| Unsatisfactory | 1%   | 10        |
| Poor           | 1%   | <u>11</u> |
|                | 100% | 1255      |