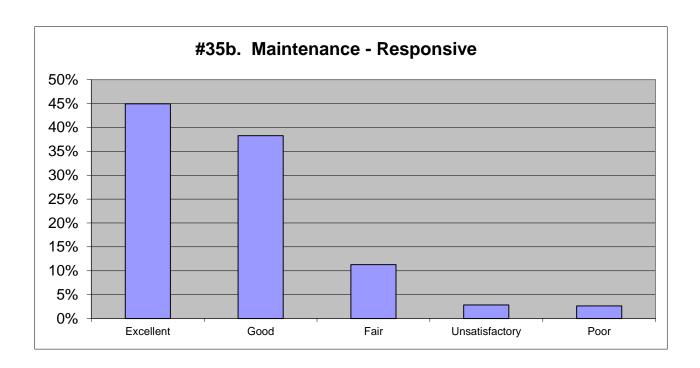

| 2018           |      |           |
|----------------|------|-----------|
| Excellent      | 44%  | 404       |
| Good           | 39%  | 357       |
| Fair           | 13%  | 119       |
| Unsatisfactory | 2%   | 14        |
| Poor           | 2%   | <u>17</u> |
|                | 100% | 911       |