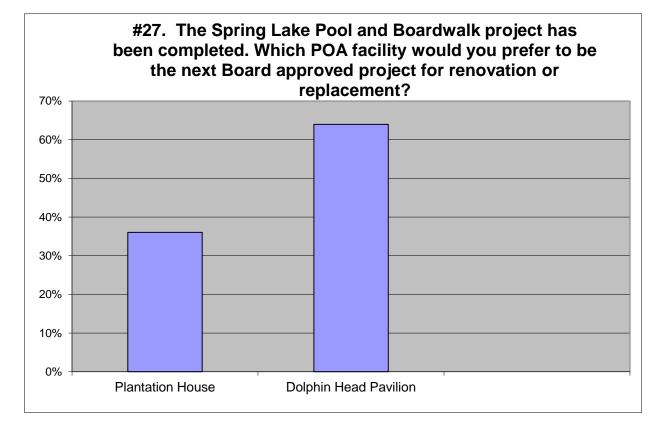

| 2018                  |      |      |  |
|-----------------------|------|------|--|
| Plantation House      | 36%  | 545  |  |
| Dolphin Head Pavilion | 64%  | 967  |  |
|                       | 100% | 1512 |  |

<sup>\*</sup> Gate Houses removed in 2018 Survey

2015

| Plantation House      | 39%        | 413%  |
|-----------------------|------------|-------|
| Dolphin Head Pavilion | 51%        | 538%  |
| <u> Gate Houses</u>   | <u>10%</u> | 103%  |
|                       | 100%       | 1054% |