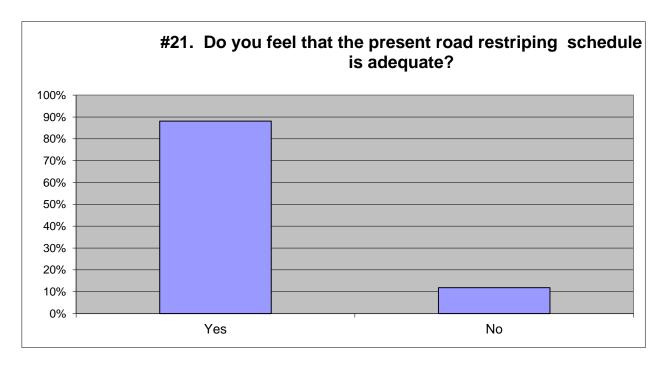

| 2018 |           |           | 2015      |           | 2012      |           | 2009      |           |
|------|-----------|-----------|-----------|-----------|-----------|-----------|-----------|-----------|
| Yes  | 94%       | 1489      | 94%       | 1021      | 93%       | 923       | 95%       | 851       |
| No   | <u>6%</u> | <u>97</u> | <u>6%</u> | <u>65</u> | <u>7%</u> | <u>73</u> | <u>5%</u> | <u>48</u> |
|      | 100%      | 1586      | 100%      | 1086      | 100%      | 996       | 100%      | 899       |

| 2015       |                   | 2012                                      |                                                              | 2009                                                                                          |                                                                                                                       |
|------------|-------------------|-------------------------------------------|--------------------------------------------------------------|-----------------------------------------------------------------------------------------------|-----------------------------------------------------------------------------------------------------------------------|
| 8%         | 93                | 10%                                       | 104                                                          | 12%                                                                                           | 108                                                                                                                   |
| 71%        | 776               | 70%                                       | 711                                                          | 69%                                                                                           | 639                                                                                                                   |
| <u>21%</u> | <u>227</u>        | <u>20%</u>                                | <u>202</u>                                                   | <u>19%</u>                                                                                    | <u>177</u>                                                                                                            |
| 100%       | 1096              | 100%                                      | 1017                                                         | 100%                                                                                          | 924                                                                                                                   |
|            | 71%<br><u>21%</u> | 8% 93<br>71% 776<br><u>21%</u> <u>227</u> | 8% 93 10%<br>71% 776 70%<br><u>21%</u> <u>227</u> <u>20%</u> | 8%     93     10%     104       71%     776     70%     711       21%     227     20%     202 | 8%     93     10%     104     12%       71%     776     70%     711     69%       21%     227     20%     202     19% |