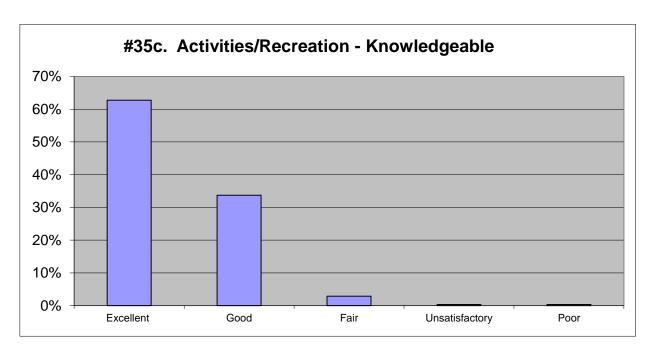

| 2018           |      |          |  |
|----------------|------|----------|--|
| Excellent      | 62%  | 633      |  |
| Good           | 34%  | 350      |  |
| Fair           | 3%   | 35       |  |
| Unsatisfactory | 0%   | 5        |  |
| Poor           | 0%   | <u>4</u> |  |
|                | 100% | 1027     |  |