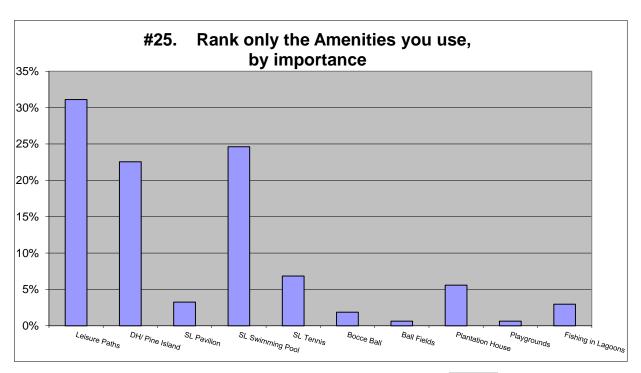

| 2018               |      |           | 2015 | 2012      |               | 2009      |
|--------------------|------|-----------|------|-----------|---------------|-----------|
| Leisure Paths      | 31%  | 451       | 31%  | 22%       | Leisure Paths | 35%       |
| DH/ Pine Island    | 23%  | 327       | 29%  | 22%       | DH/ Pine Isl  | 29%       |
| SL Pavilion        | 3%   | 47        | 5%   | 11%       | PH/SL         | 15%       |
| SL Swimming Pool   | 25%  | 357       | 12%  | 10%       | SL Pool       | 10%       |
| SL Tennis          | 7%   | 99        | 7%   | 8%        | Tennis        | 8%        |
| Bocce Ball         | 2%   | 27        | 2%   | 6%        | Bocce         | 1%        |
| Ball Fields        | 1%   | 9         | 1%   | 4%        | Ball Fields   | 1%        |
| Plantation House   | 6%   | 81        | 10%  | 6%        | Shuffleboard  | <u>1%</u> |
| Playgrounds        | 1%   | 9         | 1%   | 5%        |               | 100%      |
| Fishing in Lagoons | 3%   | <u>43</u> | 2%   | <u>6%</u> |               |           |
|                    | 100% | 1450      | 100% | 100%      |               |           |