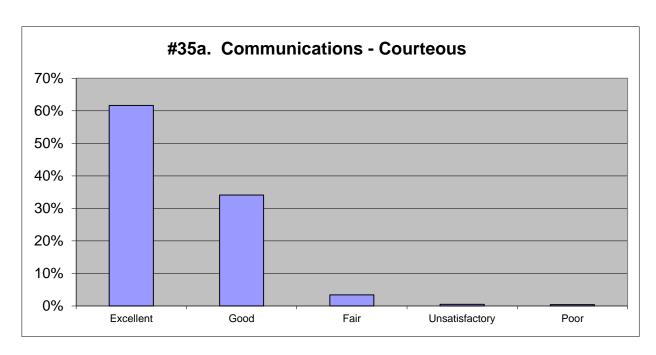

| 2018           |      |          | 2015      |          | 2012      |           | 2009      |          |
|----------------|------|----------|-----------|----------|-----------|-----------|-----------|----------|
| Excellent      | 64%  | 602      | 71%       | 485      | 70%       | 383       | 74%       | 322      |
| Good           | 33%  | 309      | 24%       | 166      | 20%       | 107       | 22%       | 96       |
| Fair           | 3%   | 28       | 4%        | 26       | 4%        | 21        | 2%        | 9        |
| Unsatisfactory | 0%   | 2        | 0%        | 0        | 2%        | 9         | 1%        | 5        |
| Poor           | 1%   | <u>5</u> | <u>1%</u> | <u>5</u> | <u>4%</u> | <u>22</u> | <u>1%</u> | <u>5</u> |
|                | 100% | 946      | 100%      | 682      | 100%      | 542       | 100%      | 437      |