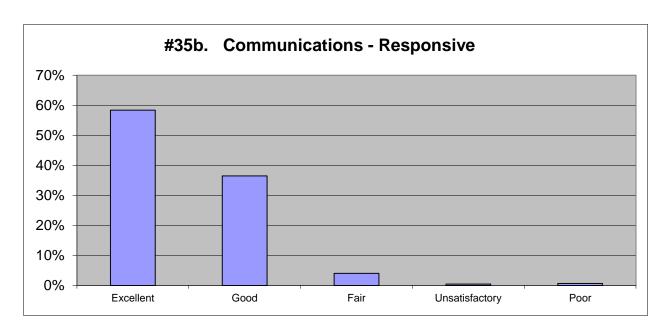

| 2018           |      |          | 2015      |          | 2012      |           | 2009      |          |
|----------------|------|----------|-----------|----------|-----------|-----------|-----------|----------|
| Excellent      | 60%  | 565      | 66%       | 436      | 69%       | 372       | 69%       | 304      |
| Good           | 36%  | 336      | 30%       | 200      | 21%       | 115       | 25%       | 111      |
| Fair           | 4%   | 36       | 4%        | 25       | 4%        | 24        | 3%        | 13       |
| Unsatisfactory | 1%   | 6        | 0%        | 0        | 2%        | 9         | 2%        | 8        |
| Poor           | 0%   | <u>2</u> | <u>0%</u> | <u>1</u> | <u>4%</u> | <u>22</u> | <u>1%</u> | <u>5</u> |
|                | 100% | 945      | 100%      | 662      | 100%      | 542       | 100%      | 441      |