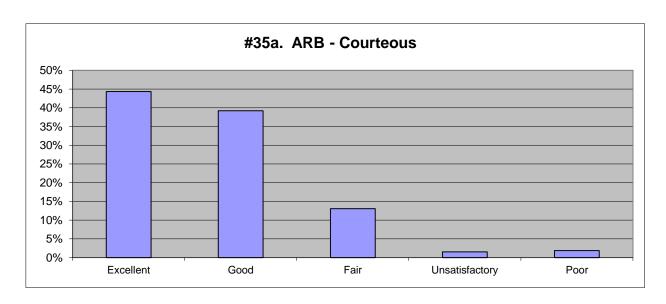

| 2018           |      |           |
|----------------|------|-----------|
| Excellent      | 44%  | 404       |
| Good           | 39%  | 357       |
| Fair           | 13%  | 119       |
| Unsatisfactory | 2%   | 14        |
| Poor           | 2%   | <u>17</u> |
|                | 100% | 911       |