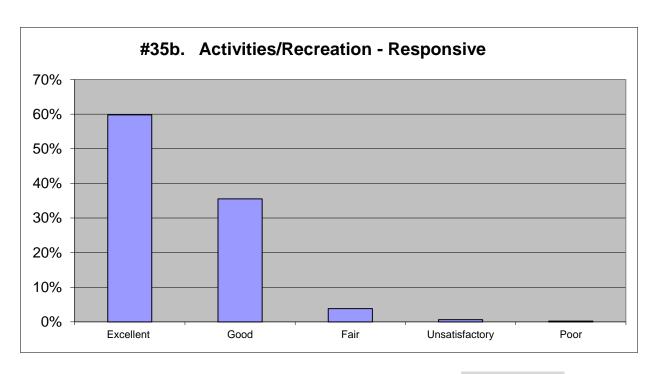

| 2018           |      |          | 2015      |          | 2012      |           | 2009      |          |
|----------------|------|----------|-----------|----------|-----------|-----------|-----------|----------|
| Excellent      | 58%  | 409      | 65%       | 337      | 64%       | 239       | 60%       | 179      |
| Good           | 35%  | 249      | 30%       | 154      | 27%       | 99        | 32%       | 94       |
| Fair           | 5%   | 36       | 3%        | 7        | 5%        | 18        | 5%        | 16       |
| Unsatisfactory | 1%   | 6        | 1%        | 7        | 1%        | 2         | 2%        | 5        |
| Poor           | 0%   | <u>2</u> | <u>1%</u> | <u>5</u> | <u>3%</u> | <u>10</u> | <u>1%</u> | <u>3</u> |
|                | 100% | 702      | 100%      | 510      | 100%      | 368       | 100%      | 297      |
|                |      |          |           |          |           |           |           |          |