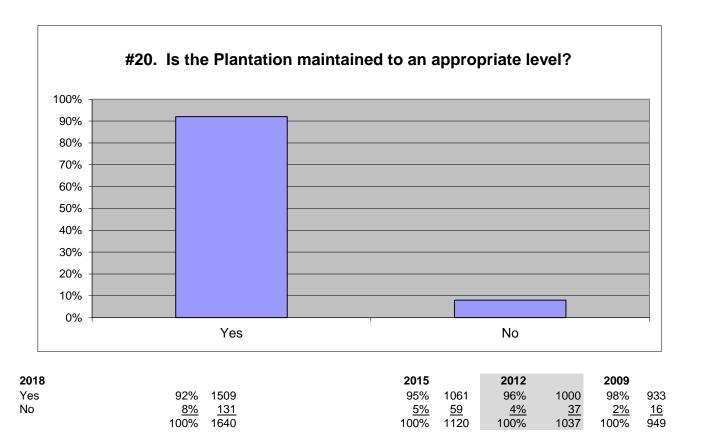

(2018: Multipled answers allowed)

(Note: Survey Monkey used different data analysis methods than our previous surveys.)

| 2018      |            |      |
|-----------|------------|------|
| Yes       | 83%        | 1386 |
| No        | 3%         | 54   |
| Not aware | <u>13%</u> | 223  |
|           | 100%       | 1663 |

| 2015      |           | 2012      |           | 2009      |           |
|-----------|-----------|-----------|-----------|-----------|-----------|
| 83%       | 983       | 90%       | 930       | 88%       | 822       |
| 4%        | 49        | 3%        | 34        | 3%        | 31        |
| <u>8%</u> | <u>95</u> | <u>7%</u> | <u>75</u> | <u>9%</u> | <u>84</u> |
| 95%       | 1127      | 100%      | 1039      | 100%      | 937       |