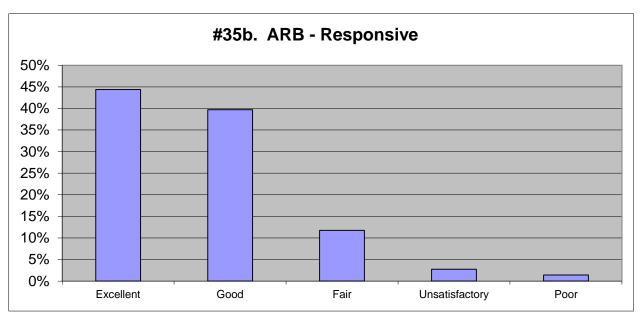

| 2018           |      |           |
|----------------|------|-----------|
| Excellent      | 44%  | 404       |
| Good           | 39%  | 357       |
| Fair           | 13%  | 119       |
| Unsatisfactory | 2%   | 14        |
| Poor           | 2%   | <u>17</u> |
|                | 100% | 911       |