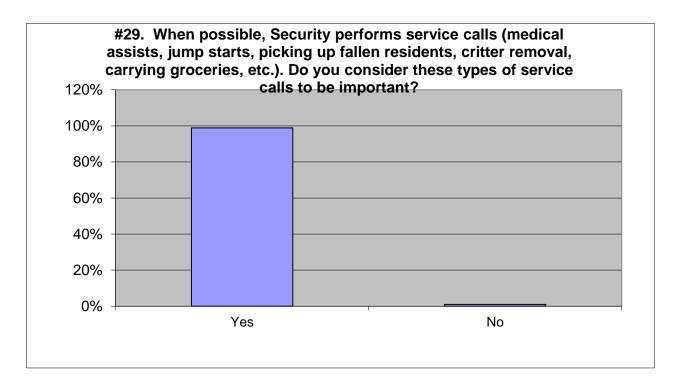

## **Multiple Answers Accepted**

| 2018 |           |           | 2015 |      | 2012      |           |
|------|-----------|-----------|------|------|-----------|-----------|
| Yes  | 99%       | 1602      | 99%  | 1096 | 98%       | 1022      |
| No   | <u>1%</u> | <u>18</u> | 1%   | 14   | <u>2%</u> | <u>17</u> |
|      | 100%      | 1620      | 100% | 1110 | 100%      | 1039      |