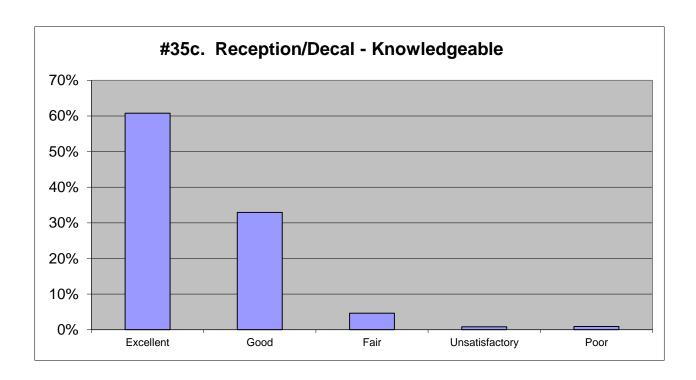

| 2018           |      |          |
|----------------|------|----------|
| Excellent      | 63%  | 558      |
| Good           | 32%  | 287      |
| Fair           | 4%   | 37       |
| Unsatisfactory | 0%   | 3        |
| Poor           | 0%   | <u>4</u> |
|                | 100% | 889      |