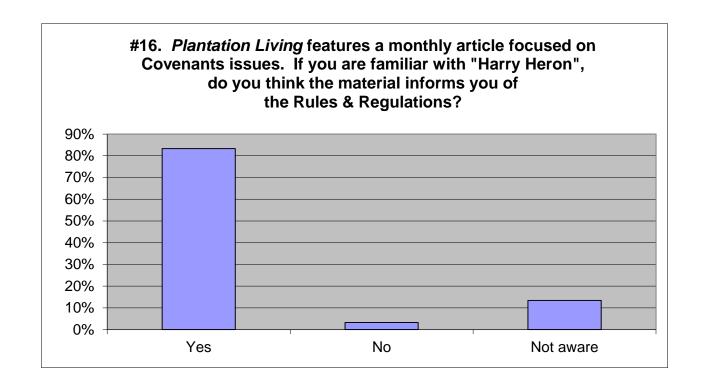

(2018: Multipled answers allowed)

(Note: Survey Monkey used different data analysis methods than our previous surveys.)

| 2018      |            |      |
|-----------|------------|------|
| Yes       | 83%        | 1386 |
| No        | 3%         | 54   |
| Not aware | <u>13%</u> | 223  |
|           | 100%       | 1663 |