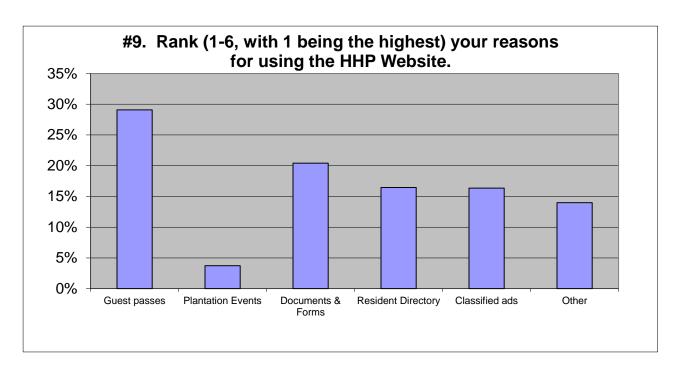

<sup>\*</sup> Question changed from More than 1x per week to occasionally in 2018 survey

|                    | 2018 |            | 2015      |           | 2012      |           | 2009      |           |
|--------------------|------|------------|-----------|-----------|-----------|-----------|-----------|-----------|
| Guest passes       | 29%  | 1164       | 60%       | 517       | 37%       | 474       | 36%       | 400       |
| Plantation Events  | 4%   | 149        | 18%       | 149       | 25%       | 312       | 27%       | 305       |
| Documents & Forms  | 20%  | 817        | 7%        | 57        | 14%       | 179       | 14%       | 156       |
| Resident Directory | 16%  | 659        | 4%        | 34        | 7%        | 91        | 9%        | 106       |
| Classified ads     | 16%  | 655        | 5%        | 43        | 10%       | 121       | 8%        | 86        |
| Other              | 14%  | <u>560</u> | <u>6%</u> | <u>47</u> | <u>7%</u> | <u>94</u> | <u>6%</u> | <u>69</u> |
|                    | 100% | 4004       | 100%      | 847       | 100%      | 1271      | 100%      | 1122      |