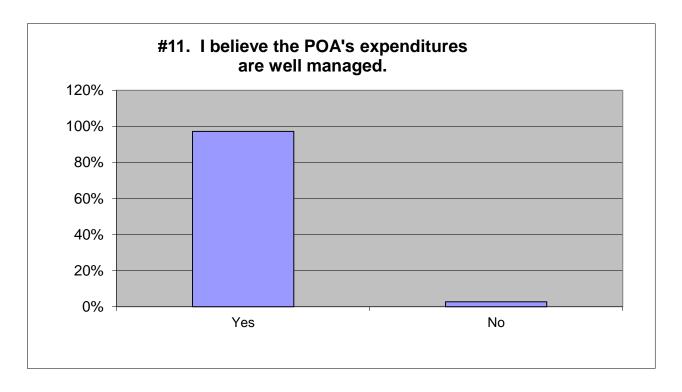

(Note: Survey Monkey used different data analysis methods than our previous surveys.)

| 2018 |           |             | 2015      |           | 2012      |           | 2009      |           |
|------|-----------|-------------|-----------|-----------|-----------|-----------|-----------|-----------|
| Yes  | 95%       | 1547        | 97%       | 1057      | 97%       | 1008      | 99%       | 943       |
| No   | <u>5%</u> | <u>87</u>   | <u>3%</u> | <u>35</u> | <u>3%</u> | <u>27</u> | <u>1%</u> | <u>11</u> |
|      | 100%      | 1634        | 100%      | 1092      | 100%      | 1035      | 100%      | 954       |
|      |           |             |           |           |           |           |           |           |
|      |           | 120 skipped |           |           |           |           |           |           |