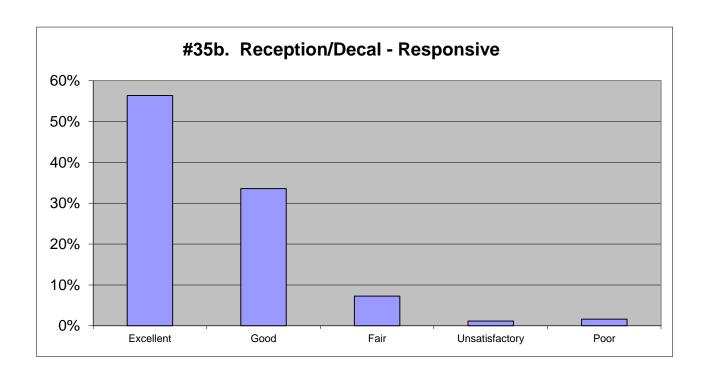

| 2018           |      |          |  |
|----------------|------|----------|--|
| Excellent      | 62%  | 633      |  |
| Good           | 34%  | 350      |  |
| Fair           | 3%   | 35       |  |
| Unsatisfactory | 0%   | 5        |  |
| Poor           | 0%   | <u>4</u> |  |
|                | 100% | 1027     |  |