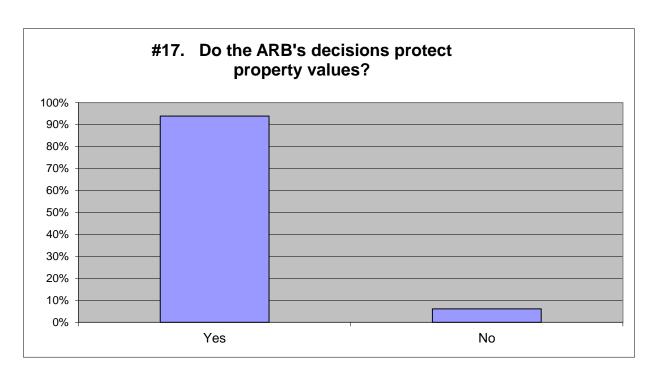

| 2018 |           |           | 2015      |           | 2012      |           | 2009      |           |
|------|-----------|-----------|-----------|-----------|-----------|-----------|-----------|-----------|
| Yes  | 94%       | 1489      | 94%       | 1021      | 93%       | 923       | 95%       | 851       |
| No   | <u>6%</u> | <u>97</u> | <u>6%</u> | <u>65</u> | <u>7%</u> | <u>73</u> | <u>5%</u> | <u>48</u> |
|      | 100%      | 1586      | 100%      | 1086      | 100%      | 996       | 100%      | 899       |