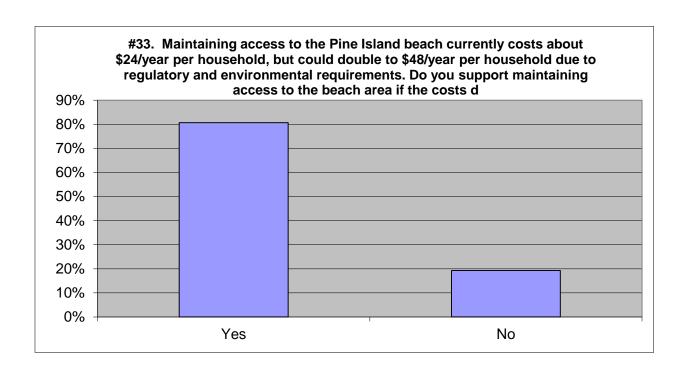

Yes 81% 1280 No <u>19%</u> 306 100% 1586 New question in 2018

| 2018 |            |            | 2015 |     |
|------|------------|------------|------|-----|
| Yes  | 90%        | 1383       | 60%  | 428 |
| No   | <u>10%</u> | <u>155</u> | 40%  | 283 |
|      | 100%       | 1538       | 100% | 711 |