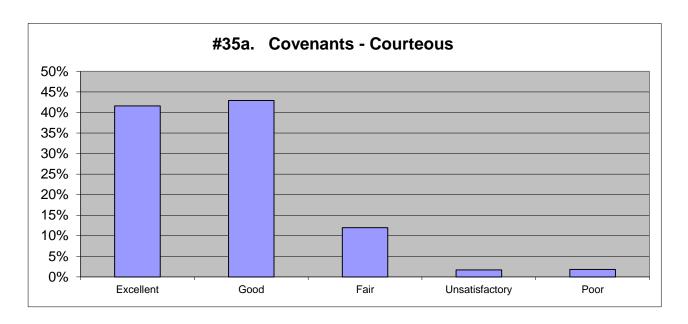

|          | 2009      |           | 2012      |          | 2015      |
|----------|-----------|-----------|-----------|----------|-----------|
| 365      | 75%       | 433       | 74%       | 500      | 68%       |
| 105      | 22%       | 107       | 18%       | 210      | 29%       |
| 5        | 1%        | 20        | 3%        | 22       | 3%        |
| 5        | 1%        | 8         | 1%        | 1        | 0%        |
| <u>6</u> | <u>1%</u> | <u>21</u> | <u>4%</u> | <u>2</u> | <u>0%</u> |
| 486      | 100%      | 589       | 100%      | 735      | 100%      |