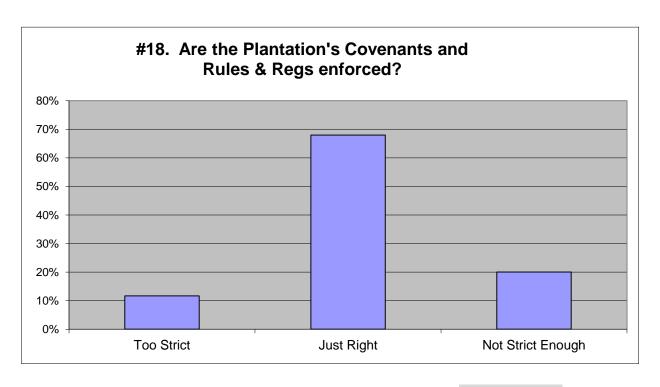

| 2015       |                   | 2012                                      |                                                              | 2009                                                                                          |                                                                                                                       |
|------------|-------------------|-------------------------------------------|--------------------------------------------------------------|-----------------------------------------------------------------------------------------------|-----------------------------------------------------------------------------------------------------------------------|
| 8%         | 93                | 10%                                       | 104                                                          | 12%                                                                                           | 108                                                                                                                   |
| 71%        | 776               | 70%                                       | 711                                                          | 69%                                                                                           | 639                                                                                                                   |
| <u>21%</u> | <u>227</u>        | <u>20%</u>                                | <u>202</u>                                                   | <u>19%</u>                                                                                    | <u>177</u>                                                                                                            |
| 100%       | 1096              | 100%                                      | 1017                                                         | 100%                                                                                          | 924                                                                                                                   |
|            | 71%<br><u>21%</u> | 8% 93<br>71% 776<br><u>21%</u> <u>227</u> | 8% 93 10%<br>71% 776 70%<br><u>21%</u> <u>227</u> <u>20%</u> | 8%     93     10%     104       71%     776     70%     711       21%     227     20%     202 | 8%     93     10%     104     12%       71%     776     70%     711     69%       21%     227     20%     202     19% |