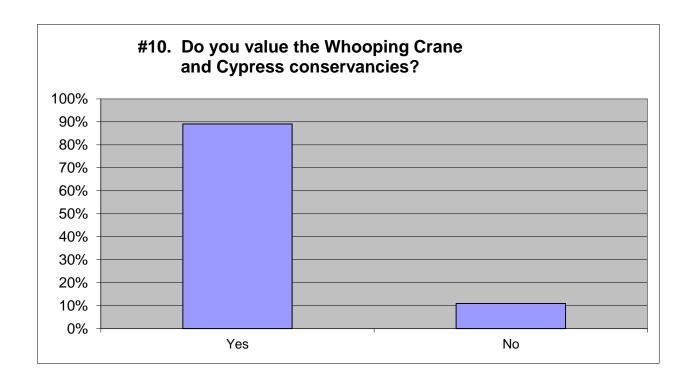

<u>7%</u> 100%

976

<u>53</u> 1029 884 <u>63</u> 947

| 2018 |            |            | 2015      |
|------|------------|------------|-----------|
| Yes  | 89%        | 1501       | 91%       |
| No   | <u>11%</u> | <u>184</u> | <u>9%</u> |
|      | 100%       | 1685       | 100%      |