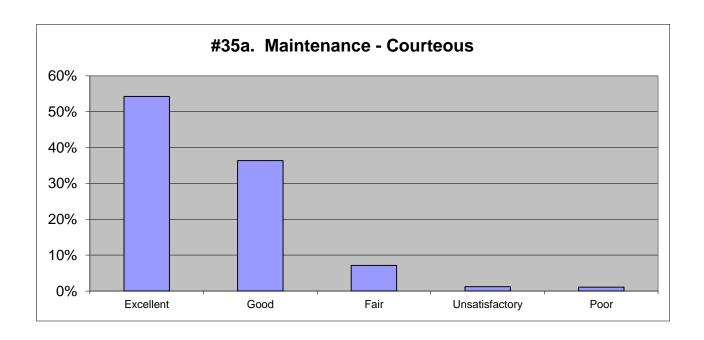

| Excellent      | 53%  | 444      |
|----------------|------|----------|
| Good           | 36%  | 307      |
| Fair           | 8%   | 69       |
| Unsatisfactory | 2%   | 14       |
| Poor           | 1%   | <u>9</u> |
|                | 100% | 843      |