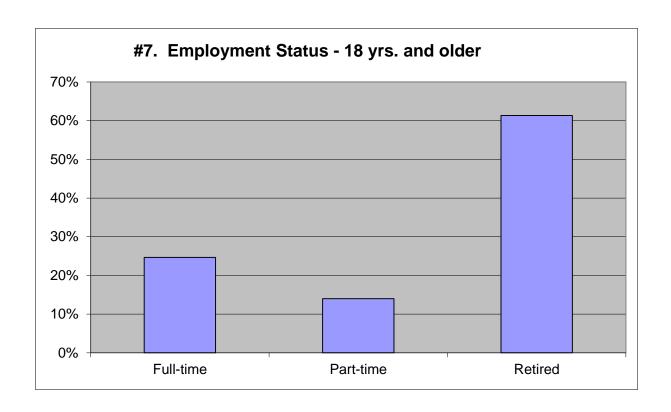

|           | 2018 |      | 2015       |            | 2012       |             | 2009       |             |
|-----------|------|------|------------|------------|------------|-------------|------------|-------------|
| Full-time | 25%  | 516  | 24%        | 275        | 20%        | 390         | 19%        | 341         |
| Part-time | 14%  | 293  | 15%        | 175        | 11%        | 211         | 12%        | 208         |
| Retired   | 61%  | 1284 | <u>61%</u> | <u>686</u> | <u>69%</u> | <u>1350</u> | <u>69%</u> | <u>1236</u> |
|           | 100% | 2093 | 100%       | 1136       | 100%       | 1951        | 100%       | 1785        |