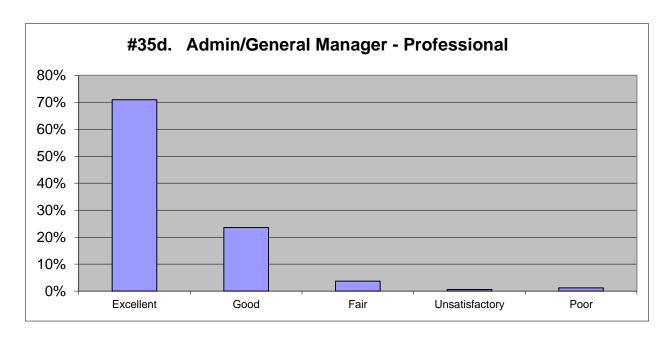

| 2018           |      |           |
|----------------|------|-----------|
| Excellent      | 66%  | 853       |
| Good           | 28%  | 356       |
| Fair           | 4%   | 51        |
| Unsatisfactory | 1%   | 13        |
| Poor           | 1%   | <u>13</u> |
|                | 100% | 1286      |