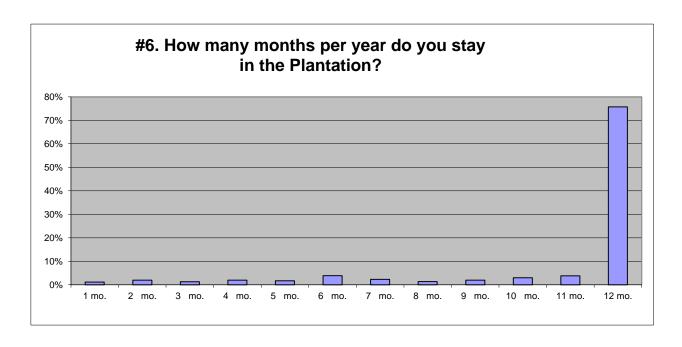

(Note: Multiple answers were allowed.) 48 skipped

| 2018   |            |                   | 2015       |      | 2012       |      | 2009       |     |
|--------|------------|-------------------|------------|------|------------|------|------------|-----|
| 1 mo.  | 1%         | 19                | 1%         | 13   | 1%         | 15   | 1%         | 6   |
| 2 mo.  | 2%         | 32                | 1%         | 13   | 2%         | 24   | 1%         | 14  |
| 3 mo.  | 1%         | 21                | 1%         | 7    | 2%         | 16   | 1%         | 12  |
| 4 mo.  | 2%         | 32                | 2%         | 22   | 2%         | 19   | 1%         | 9   |
| 5 mo.  | 2%         | 28                | 1%         | 15   | 2%         | 19   | 2%         | 19  |
| 6 mo.  | 4%         | 64                | 3%         | 35   | 3%         | 35   | 4%         | 34  |
| 7 mo.  | 2%         | 38                | 3%         | 31   | 2%         | 25   | 2%         | 21  |
| 8 mo.  | 1%         | 22                | 2%         | 24   | 2%         | 20   | 2%         | 20  |
| 9 mo.  | 2%         | 32                | 1%         | 13   | 2%         | 19   | 2%         | 18  |
| 10 mo. | 3%         | 50                | 2%         | 24   | 2%         | 22   | 3%         | 27  |
| 11 mo. | 4%         | 63                | 4%         | 43   | 4%         | 40   | 5%         | 45  |
| 12 mo. | <u>76%</u> | <u>1252</u>       | <u>78%</u> | 839  | <u>76%</u> | 792  | <u>76%</u> | 740 |
|        | 100%       | 1653              | 99%        | 1079 | 100%       | 1046 | 100%       | 965 |
|        |            | 101 skipped ques. |            |      |            |      |            |     |