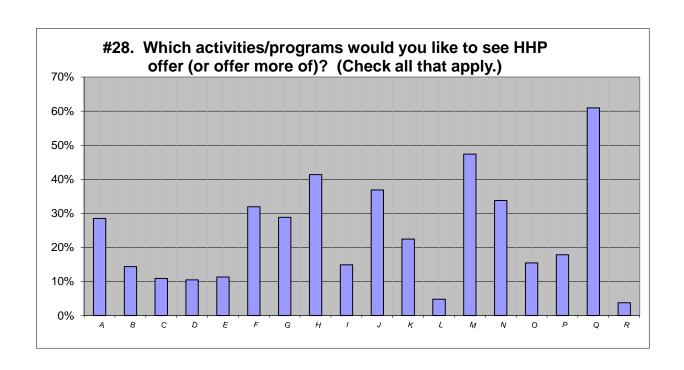

New Question in 2015 242 Skipped

|   |     | Individuals | Legend:                            |
|---|-----|-------------|------------------------------------|
| Α | 29% | 393         | A - Movie nights                   |
| В | 14% | 198         | B - Dinner dances                  |
| С | 11% | 150         | C - Overnight trips                |
| D | 10% | 144         | D - Kid-friendly events            |
| E | 11% | 156         | E - Themed Bingo nights            |
| F | 32% | 440         | F - Community Yard Sales           |
| G | 29% | 398         | G - Cooking demonstrations         |
| Н | 41% | 570         | H - Health/Wellness programs       |
| 1 | 15% | 205         | <ul><li>I - Pool parties</li></ul> |
| J | 37% | 508         | J - Fitness classes                |
| K | 22% | 309         | K - Off-Plantation trips           |
| L | 5%  | 66          | L - Teen/Tween events              |
| M | 47% | 653         | M - Educational seminars           |
| N | 34% | 465         | N - Theater/Performing Arts        |
| 0 | 15% | 213         | O - Sporting events                |
| Р | 18% | 246         | P - Golf events                    |
| Q | 61% | 840         | Q - Concerts                       |
| R | 4%  | 52          | R - Other                          |
|   |     |             |                                    |