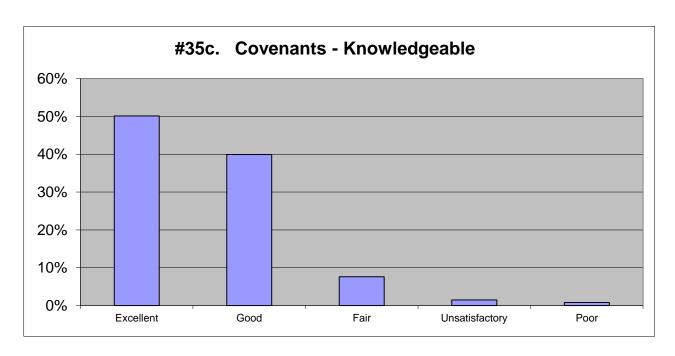

| 2018           |      |           | 2015      |           | 2012      |           | 2009      |          |
|----------------|------|-----------|-----------|-----------|-----------|-----------|-----------|----------|
| Excellent      | 44%  | 370       | 50%       | 268       | 48%       | 192       | 48%       | 170      |
| Good           | 40%  | 331       | 36%       | 190       | 31%       | 127       | 31%       | 111      |
| Fair           | 12%  | 98        | 10%       | 55        | 12%       | 50        | 15%       | 53       |
| Unsatisfactory | 3%   | 23        | 2%        | 11        | 4%        | 18        | 4%        | 14       |
| Poor           | 1%   | <u>12</u> | <u>2%</u> | <u>10</u> | <u>5%</u> | <u>22</u> | <u>2%</u> | <u>6</u> |
|                | 100% | 834       | 100%      | 534       | 100%      | 409       | 100%      | 354      |