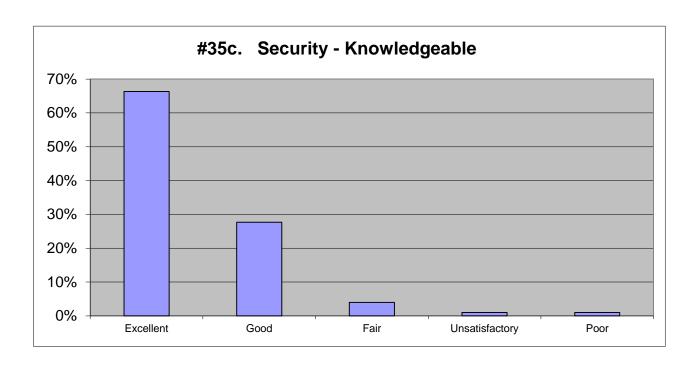

| 2018           |      |           |
|----------------|------|-----------|
| Excellent      | 66%  | 853       |
| Good           | 28%  | 356       |
| Fair           | 4%   | 51        |
| Unsatisfactory | 1%   | 13        |
| Poor           | 1%   | <u>13</u> |
|                | 100% | 1286      |