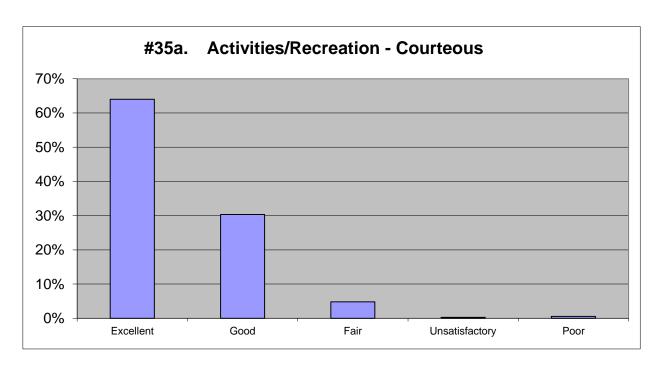

| 2018           |      |          | 2015      |          | 2012      |           | 2009      |          |
|----------------|------|----------|-----------|----------|-----------|-----------|-----------|----------|
| Excellent      | 60%  | 565      | 66%       | 436      | 69%       | 372       | 69%       | 304      |
| Good           | 36%  | 336      | 30%       | 200      | 21%       | 115       | 25%       | 111      |
| Fair           | 4%   | 36       | 4%        | 25       | 4%        | 24        | 3%        | 13       |
| Unsatisfactory | 1%   | 6        | 0%        | 0        | 2%        | 9         | 2%        | 8        |
| Poor           | 0%   | <u>2</u> | <u>0%</u> | <u>1</u> | <u>4%</u> | <u>22</u> | <u>1%</u> | <u>5</u> |
|                | 100% | 945      | 100%      | 662      | 100%      | 542       | 100%      | 441      |