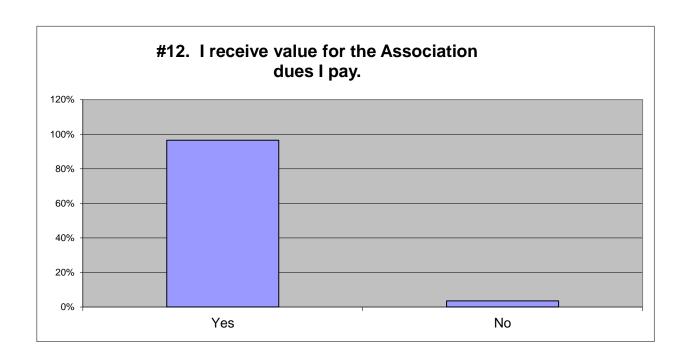

(Note: Survey Monkey used different data analysis methods than our previous surveys.)

| 2018 |           |             | 2015      |           | 2012      |           | 2009      |           |
|------|-----------|-------------|-----------|-----------|-----------|-----------|-----------|-----------|
| Yes  | 95%       | 1547        | 97%       | 1057      | 97%       | 1008      | 99%       | 943       |
| No   | <u>5%</u> | <u>87</u>   | <u>3%</u> | <u>35</u> | <u>3%</u> | <u>27</u> | <u>1%</u> | <u>11</u> |
|      | 100%      | 1634        | 100%      | 1092      | 100%      | 1035      | 100%      | 954       |
|      |           |             |           |           |           |           |           |           |
|      |           | 120 skipped |           |           |           |           |           |           |