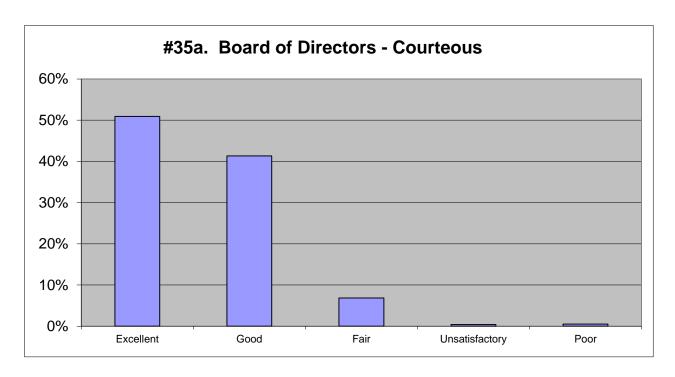

| 2018           |      |           | 2015      |           | 2012      |           | 2009      |          |
|----------------|------|-----------|-----------|-----------|-----------|-----------|-----------|----------|
| Excellent      | 44%  | 370       | 50%       | 268       | 48%       | 192       | 48%       | 170      |
| Good           | 40%  | 331       | 36%       | 190       | 31%       | 127       | 31%       | 111      |
| Fair           | 12%  | 98        | 10%       | 55        | 12%       | 50        | 15%       | 53       |
| Unsatisfactory | 3%   | 23        | 2%        | 11        | 4%        | 18        | 4%        | 14       |
| Poor           | 1%   | <u>12</u> | <u>2%</u> | <u>10</u> | <u>5%</u> | <u>22</u> | <u>2%</u> | <u>6</u> |
|                | 100% | 834       | 100%      | 534       | 100%      | 409       | 100%      | 354      |