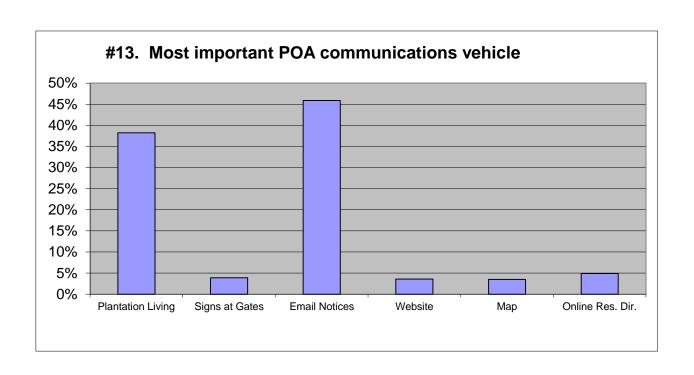

|                   |      |           | 2015 |      | 2012      | 2009      |
|-------------------|------|-----------|------|------|-----------|-----------|
| 2018              |      |           |      |      |           |           |
| Plantation Living | 38%  | 599       | 52%  | 569  | 37%       | 40%       |
| Signs at Gates    | 4%   | 61        | 6%   | 65   | 18%       | 19%       |
| Email Notices     | 46%  | 719       | 32%  | 345  | 22%       | 19%       |
| Website           | 4%   | 56        | 3%   | 33   | 11%       | 10%       |
| Мар               | 4%   | 55        | 3%   | 34   | 8%        | 9%        |
| Online Res. Dir.  | 5%   | <u>77</u> | 4%   | 40   | <u>4%</u> | <u>3%</u> |
|                   | 100% | 1567      | 100% | 1086 | 100%      | 100%      |
|                   |      |           |      |      |           |           |