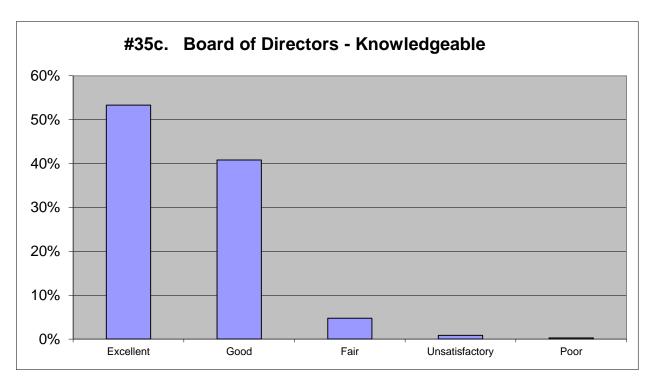

| 2018           |      |           | 2015      |          | 2012      |           | 2009      |           |
|----------------|------|-----------|-----------|----------|-----------|-----------|-----------|-----------|
| Excellent      | 73%  | 774       | 71%       | 512      | 74%       | 429       | 75%       | 351       |
| Good           | 23%  | 244       | 23%       | 163      | 17%       | 98        | 20%       | 96        |
| Fair           | 3%   | 36        | 4%        | 29       | 2%        | 13        | 2%        | 10        |
| Unsatisfactory | 0%   | 3         | 1%        | 6        | 2%        | 9         | 1%        | 3         |
| Poor           | 1%   | <u>10</u> | <u>1%</u> | <u>7</u> | <u>5%</u> | <u>27</u> | <u>2%</u> | <u>11</u> |
|                | 100% | 1067      | 100%      | 717      | 100%      | 576       | 100%      | 471       |