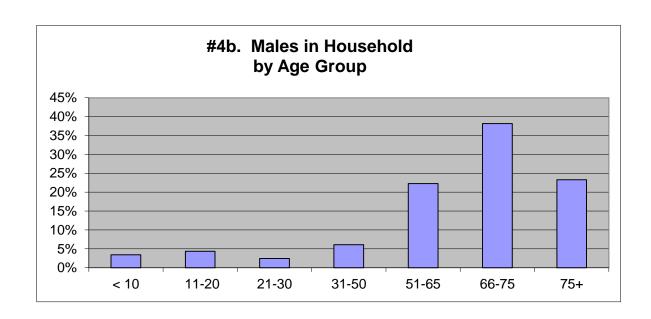

|       | 2018 |            |  |
|-------|------|------------|--|
| < 10  | 3%   | 57         |  |
| 11-20 | 4%   | 73         |  |
| 21-30 | 2%   | 41         |  |
| 31-50 | 6%   | 102        |  |
| 51-65 | 22%  | 374        |  |
| 66-75 | 38%  | 640        |  |
| 75+   | 23%  | <u>391</u> |  |
|       | 100% | 1678       |  |

| 2015        |            | 2012       |            | 2009       |            |
|-------------|------------|------------|------------|------------|------------|
| 2%          | 20         | 9%         | 91         | 7%         | 65         |
| 3%          | 29         | 3%         | 34         | 3%         | 33         |
| 1%          | 17         | 1%         | 15         | 1%         | 12         |
| 6%          | 60         | 6%         | 65         | 6%         | 55         |
| 23%         | 246        | 24%        | 254        | 27%        | 258        |
| 37%         | 397        | 32%        | 320        | 30%        | 283        |
| <u> 26%</u> | <u>299</u> | <u>25%</u> | <u>259</u> | <u>26%</u> | <u>238</u> |
| 98%         | 1068       | 100%       | 1038       | 100%       | 944        |