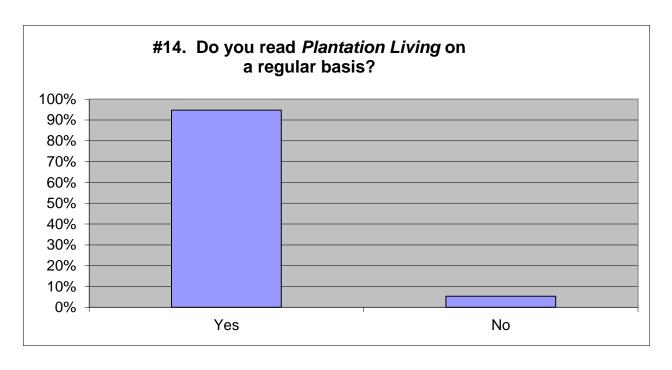

(Note: Survey Monkey used different data analysis methods than our previous surveys.)

| 2018 |           |             | 2015      |           | 2012      |           | 2009      |           |
|------|-----------|-------------|-----------|-----------|-----------|-----------|-----------|-----------|
| Yes  | 95%       | 1547        | 97%       | 1057      | 97%       | 1008      | 99%       | 943       |
| No   | <u>5%</u> | <u>87</u>   | <u>3%</u> | <u>35</u> | <u>3%</u> | <u>27</u> | <u>1%</u> | <u>11</u> |
|      | 100%      | 1634        | 100%      | 1092      | 100%      | 1035      | 100%      | 954       |
|      |           |             |           |           |           |           |           |           |
|      |           | 120 skipped |           |           |           |           |           |           |