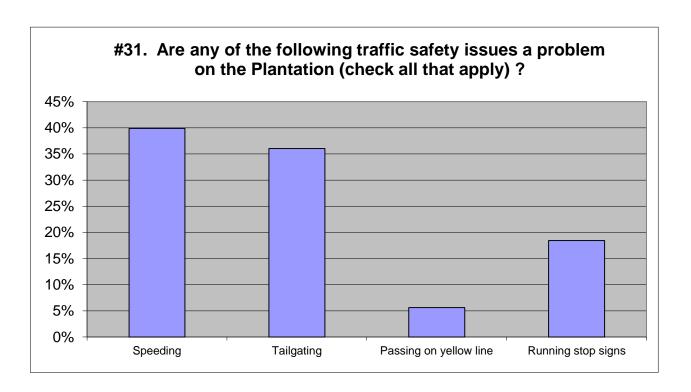

148 Skipped

| 2018                   |      |            | 2015       |            | 2012       |            |
|------------------------|------|------------|------------|------------|------------|------------|
| Speeding               | 40%  | 653        | 36%        | 340        | 36%        | 340        |
| Tailgating             | 36%  | 590        | 41%        | 377        | 41%        | 377        |
| Passing on yellow line | 6%   | 92         | 6%         | 60         | 6%         | 60         |
| Running stop signs     | 18%  | <u>302</u> | <u>17%</u> | <u>156</u> | <u>17%</u> | <u>156</u> |
|                        | 100% | 1637       | 100%       | 933        | 100%       | 933        |