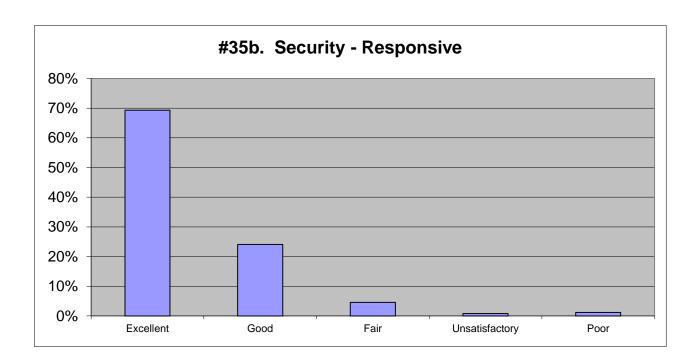

| 2018           |      |           |
|----------------|------|-----------|
| Excellent      | 69%  | 935       |
| Good           | 24%  | 325       |
| Fair           | 5%   | 62        |
| Unsatisfactory | 1%   | 11        |
| Poor           | 1%   | <u>16</u> |
|                | 100% | 1349      |