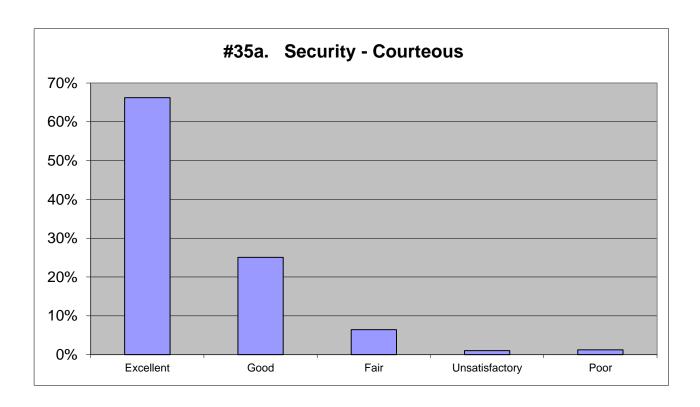

| 2018           |      |           |  |
|----------------|------|-----------|--|
| Excellent      | 66%  | 957       |  |
| Good           | 25%  | 362       |  |
| Fair           | 6%   | 93        |  |
| Unsatisfactory | 1%   | 15        |  |
| Poor           | 1%   | <u>18</u> |  |
|                | 100% | 1445      |  |