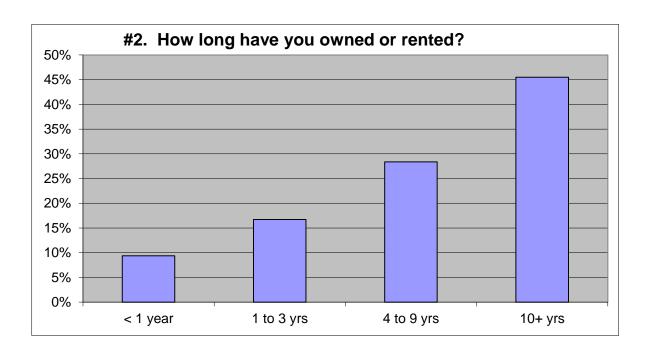

| 2018       |            |             |
|------------|------------|-------------|
| < 1 year   | 9%         | 162         |
| 1 to 3 yrs | 17%        | 289         |
| 4 to 9 yrs | 28%        | 490         |
| 10+ yrs    | <u>46%</u> | <u> 786</u> |
|            | 100%       | 1727        |