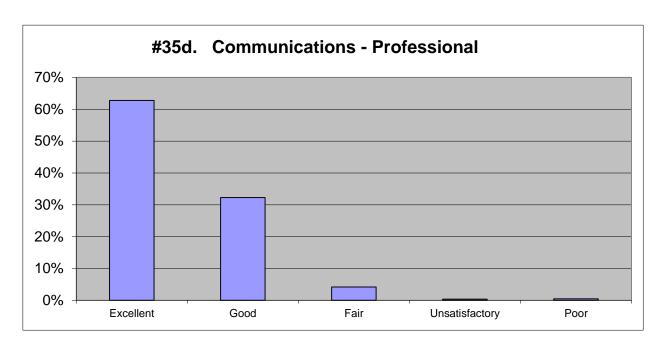

| 2018           |      |          | 2015      |          | 2012      |           | 2009      |          |
|----------------|------|----------|-----------|----------|-----------|-----------|-----------|----------|
| Excellent      | 64%  | 602      | 71%       | 485      | 70%       | 383       | 74%       | 322      |
| Good           | 33%  | 309      | 24%       | 166      | 20%       | 107       | 22%       | 96       |
| Fair           | 3%   | 28       | 4%        | 26       | 4%        | 21        | 2%        | 9        |
| Unsatisfactory | 0%   | 2        | 0%        | 0        | 2%        | 9         | 1%        | 5        |
| Poor           | 1%   | <u>5</u> | <u>1%</u> | <u>5</u> | <u>4%</u> | <u>22</u> | <u>1%</u> | <u>5</u> |
|                | 100% | 946      | 100%      | 682      | 100%      | 542       | 100%      | 437      |