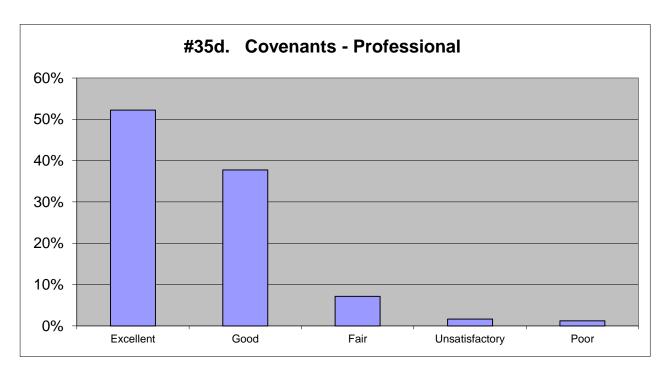

| 2018           |      |          |
|----------------|------|----------|
| Excellent      | 52%  | 436      |
| Good           | 38%  | 314      |
| Fair           | 7%   | 58       |
| Unsatisfactory | 2%   | 16       |
| Poor           | 1%   | <u>9</u> |
|                | 100% | 833      |