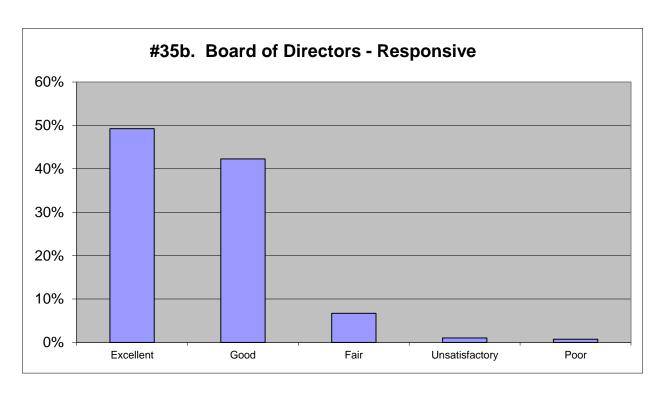

| 2018           |      |           | 2015      |
|----------------|------|-----------|-----------|
| Excellent      | 62%  | 662       | 64%       |
| Good           | 29%  | 309       | 27%       |
| Fair           | 6%   | 63        | 7%        |
| Unsatisfactory | 1%   | 6         | 1%        |
| Poor           | 2%   | <u>20</u> | <u>1%</u> |
|                | 100% | 1060      | 100%      |