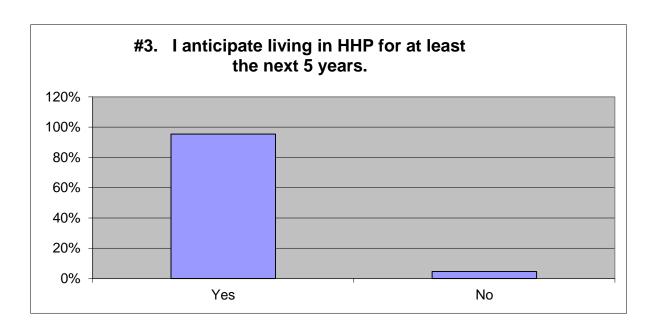

| 2015<br>Yes<br>No | 95%<br><u>5%</u><br>100% | 1597<br><u>92</u><br>1689<br>65 skipped | 2015 | Yes<br>No | 95%<br><u>5%</u><br>100% | 1056<br><u>51</u><br>1107 |
|-------------------|--------------------------|-----------------------------------------|------|-----------|--------------------------|---------------------------|
|                   |                          |                                         | 2012 | Yes<br>No | 95%<br><u>5%</u><br>100% | 991<br><u>47</u><br>1038  |
|                   |                          |                                         | 2009 | Yes<br>No | 95%<br><u>5%</u><br>100% | 900<br><u>47</u><br>947   |