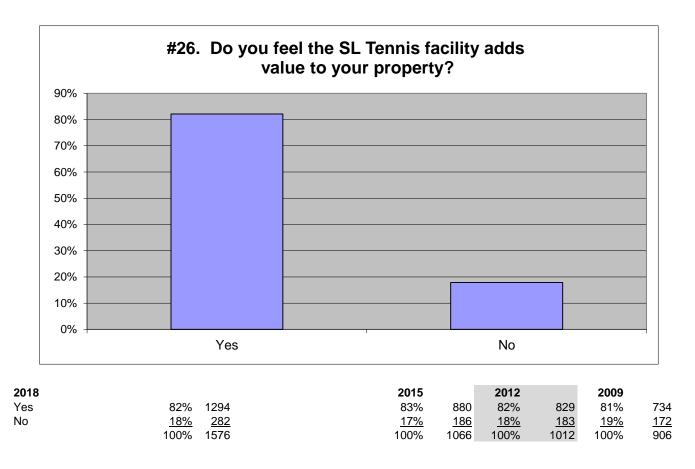

| 2018 |            |            | 2015       |            | 2012      |           | 2009      |           |
|------|------------|------------|------------|------------|-----------|-----------|-----------|-----------|
| Yes  | 86%        | 1384       | 87%        | 963        | 95%       | 973       | 98%       | 911       |
| No   | <u>14%</u> | <u>231</u> | <u>13%</u> | <u>144</u> | <u>5%</u> | <u>51</u> | <u>2%</u> | <u>22</u> |
|      | 100%       | 1615       | 100%       | 1107       | 100%      | 1024      | 100%      | 933       |