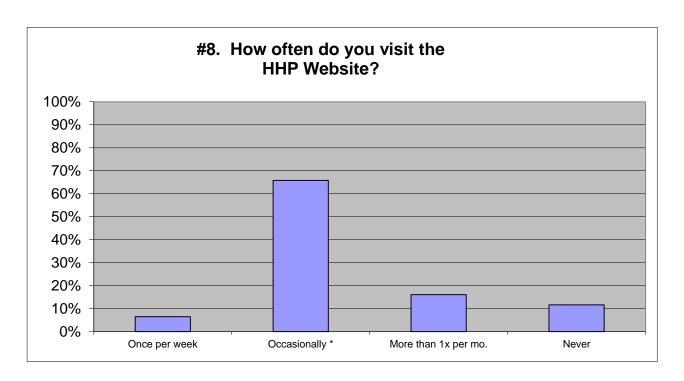

(Note: Survey Monkey used different data analysis methods than our previous surveys.)

| 2018                 |            |             |
|----------------------|------------|-------------|
| Once per week        | 7%         | 111         |
| Occasionally *       | 66%        | 1,122       |
| More than 1x per mo. | 16%        | 274         |
| Never                | <u>12%</u> | <u> 198</u> |
|                      | 100%       | 1705        |