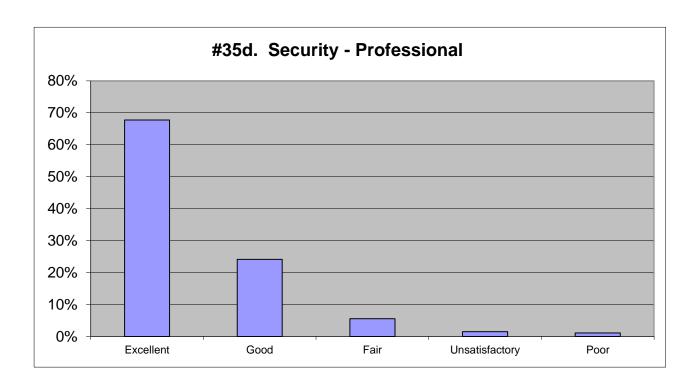

| 2018           |      |           |  |
|----------------|------|-----------|--|
| Excellent      | 68%  | 913       |  |
| Good           | 24%  | 325       |  |
| Fair           | 6%   | 75        |  |
| Unsatisfactory | 1%   | 20        |  |
| Poor           | 1%   | <u>15</u> |  |
|                | 100% | 1348      |  |