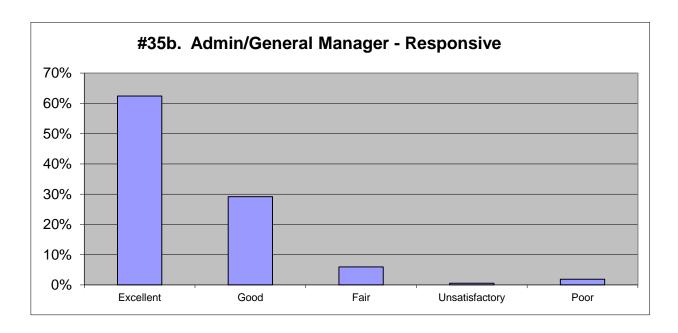

| 2018           |      |          |  |
|----------------|------|----------|--|
| Excellent      | 62%  | 633      |  |
| Good           | 34%  | 350      |  |
| Fair           | 3%   | 35       |  |
| Unsatisfactory | 0%   | 5        |  |
| Poor           | 0%   | <u>4</u> |  |
|                | 100% | 1027     |  |