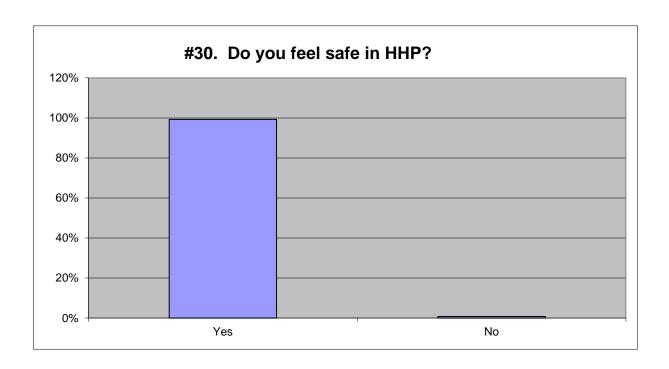

134 Skipped

| 2018         |           | 2015      |           | 2012      |           | 2009      |           |
|--------------|-----------|-----------|-----------|-----------|-----------|-----------|-----------|
| Yes 99%      | 1594      | 99%       | 1074      | 98%       | 1028      | 98%       | 940       |
| No <u>1%</u> | <u>12</u> | <u>1%</u> | <u>10</u> | <u>2%</u> | <u>18</u> | <u>2%</u> | <u>15</u> |
| 100%         | 1606      | 100%      | 1084      | 100%      | 1046      | 100%      | 955       |