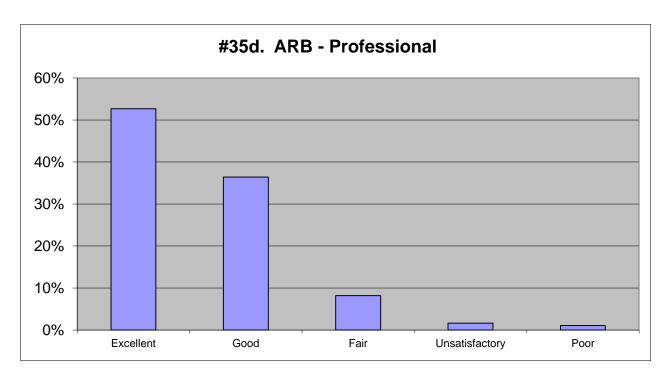

| Excellent      | 53%  | 444      |
|----------------|------|----------|
| Good           | 36%  | 307      |
| Fair           | 8%   | 69       |
| Unsatisfactory | 2%   | 14       |
| Poor           | 1%   | <u>9</u> |
|                | 100% | 843      |