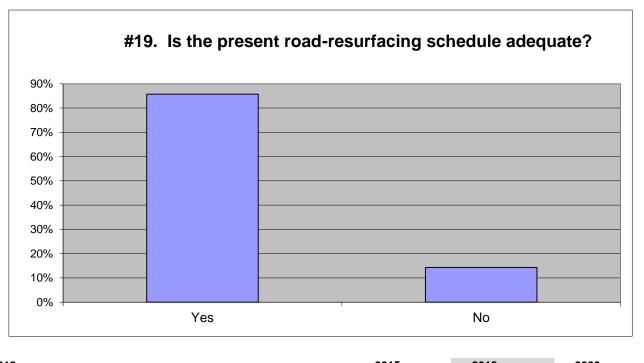

| 2018 |            |            | 2015       |            | 2012      |           | 2009      |           |
|------|------------|------------|------------|------------|-----------|-----------|-----------|-----------|
| Yes  | 86%        | 1384       | 87%        | 963        | 95%       | 973       | 98%       | 911       |
| No   | <u>14%</u> | <u>231</u> | <u>13%</u> | <u>144</u> | <u>5%</u> | <u>51</u> | <u>2%</u> | <u>22</u> |
|      | 100%       | 1615       | 100%       | 1107       | 100%      | 1024      | 100%      | 933       |