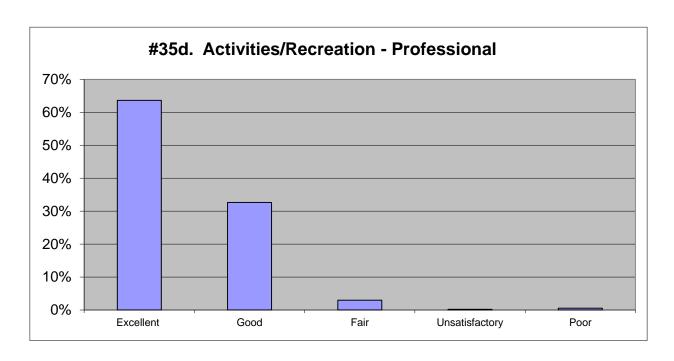

| 2018           |      |          |
|----------------|------|----------|
| Excellent      | 63%  | 558      |
| Good           | 32%  | 287      |
| Fair           | 4%   | 37       |
| Unsatisfactory | 0%   | 3        |
| Poor           | 0%   | <u>4</u> |
|                | 100% | 889      |