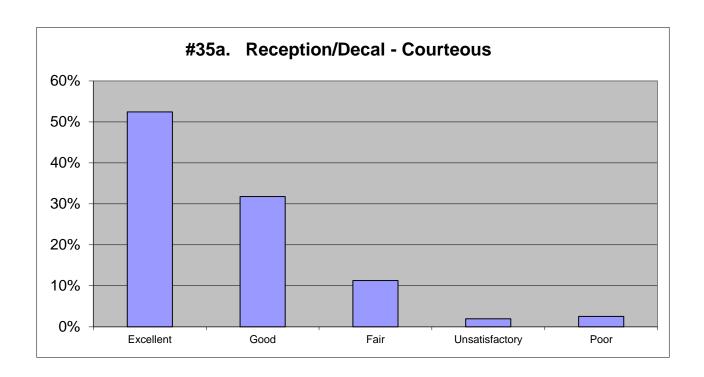

| 2018           |      |           | 2015      |           | 2012      |           | 2009      |          |
|----------------|------|-----------|-----------|-----------|-----------|-----------|-----------|----------|
| Excellent      | 44%  | 370       | 50%       | 268       | 48%       | 192       | 48%       | 170      |
| Good           | 40%  | 331       | 36%       | 190       | 31%       | 127       | 31%       | 111      |
| Fair           | 12%  | 98        | 10%       | 55        | 12%       | 50        | 15%       | 53       |
| Unsatisfactory | 3%   | 23        | 2%        | 11        | 4%        | 18        | 4%        | 14       |
| Poor           | 1%   | <u>12</u> | <u>2%</u> | <u>10</u> | <u>5%</u> | <u>22</u> | <u>2%</u> | <u>6</u> |
|                | 100% | 834       | 100%      | 534       | 100%      | 409       | 100%      | 354      |