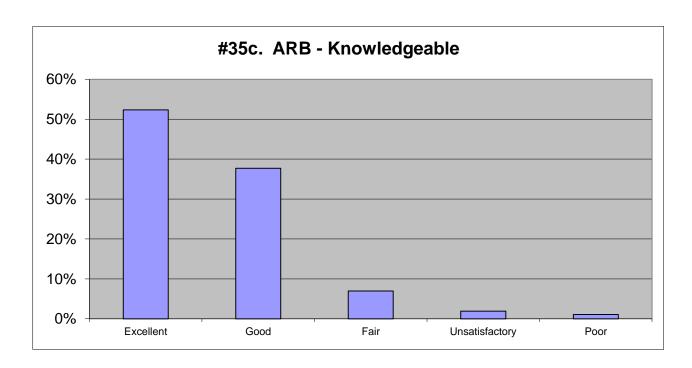

| 2018           |      |          |
|----------------|------|----------|
| Excellent      | 52%  | 436      |
| Good           | 38%  | 314      |
| Fair           | 7%   | 58       |
| Unsatisfactory | 2%   | 16       |
| Poor           | 1%   | <u>9</u> |
|                | 100% | 833      |