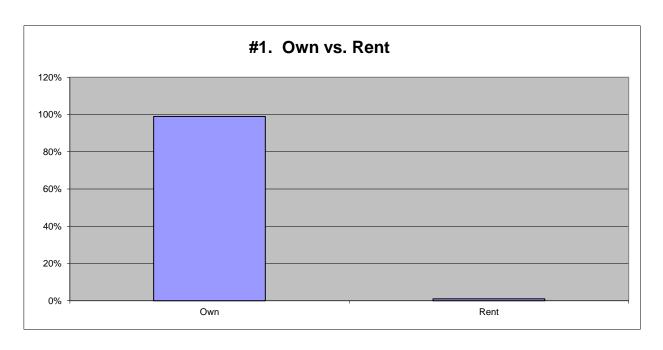

## Hilton Head Plantation 2018 Resident Opinion Questionnaire

**Survey Results** 

Hilton Head Plantation POA 7 Surrey Lane, Hilton Head Island, SC 29926 843-681-8800 www.hiltonheadplantation.com

| <b>2018</b><br>Own<br>Rent | 99%<br><u>1%</u><br>100% | 1717<br><u>24</u><br>1741 | 2015 | 98% Own<br><u>1%</u> Rent<br>99%  | 1136<br><u>19</u><br>1155 |
|----------------------------|--------------------------|---------------------------|------|-----------------------------------|---------------------------|
| 37 skipped                 |                          |                           | 2012 | 98% Own<br><u>2%</u> Rent<br>100% | 1034<br><u>20</u><br>1054 |
|                            |                          |                           | 2009 | 98% Own<br><u>2%</u> Rent<br>100% | 954<br><u>15</u><br>969   |