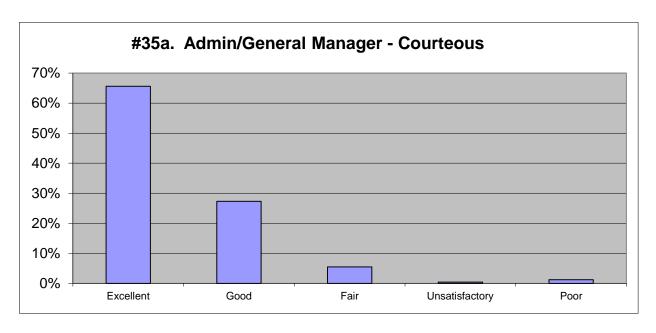

| 2018           |      |          | 2015      |          | 2012      |           | 2009      |          |
|----------------|------|----------|-----------|----------|-----------|-----------|-----------|----------|
| Excellent      | 60%  | 565      | 66%       | 436      | 69%       | 372       | 69%       | 304      |
| Good           | 36%  | 336      | 30%       | 200      | 21%       | 115       | 25%       | 111      |
| Fair           | 4%   | 36       | 4%        | 25       | 4%        | 24        | 3%        | 13       |
| Unsatisfactory | 1%   | 6        | 0%        | 0        | 2%        | 9         | 2%        | 8        |
| Poor           | 0%   | <u>2</u> | <u>0%</u> | <u>1</u> | <u>4%</u> | <u>22</u> | <u>1%</u> | <u>5</u> |
|                | 100% | 945      | 100%      | 662      | 100%      | 542       | 100%      | 441      |