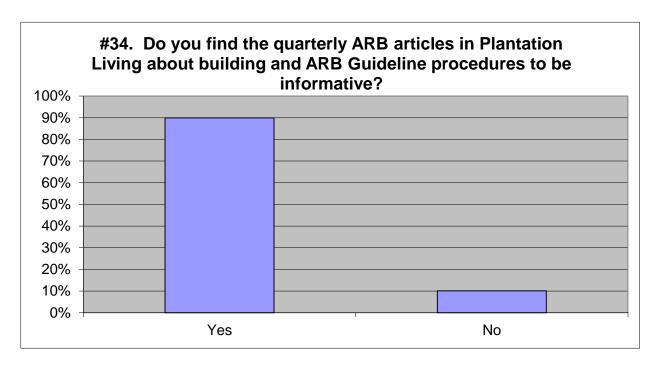

|      |                       | 20                                      |
|------|-----------------------|-----------------------------------------|
| 64%  | 667                   | 68                                      |
| 30%  | 316                   | 29                                      |
| 5%   | 50                    | 3                                       |
| 0%   | 3                     | (                                       |
| 1%   | <u>6</u>              | <u>(</u>                                |
| 100% | <u>1042</u>           | 100                                     |
|      | 30%<br>5%<br>0%<br>1% | 30% 316<br>5% 50<br>0% 3<br>1% <u>6</u> |