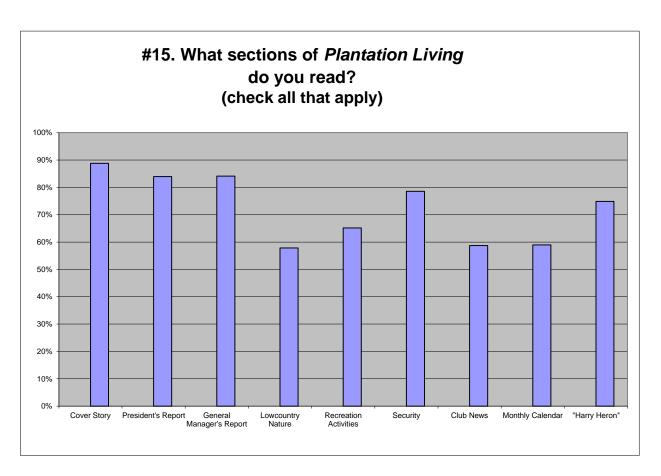

| 2018                     |     |      | 2015           | 2012      |          | 2009      |         |
|--------------------------|-----|------|----------------|-----------|----------|-----------|---------|
| Cover Story              | 89% | 1458 | 92% 1022       | 15%       |          | 16%       |         |
| President's Report       | 84% | 1378 | 90% 1000       | 14%       |          | 15%       |         |
| General Manager's Report | 84% | 1381 | 89% 986        | 14%       |          | 15%       |         |
| Lowcountry Nature        | 58% | 950  | 65% 726        | 12%       | Nature   | 13%       | Feature |
| Recreation Activities    | 65% | 1070 | 69% 764        | 11%       |          | 11%       |         |
| Security                 | 79% | 1290 | 86% 955        | 14%       | Security | 11%       | Nature  |
| Club News                | 59% | 964  | 64% 715        | 11%       |          | 10%       |         |
| Monthly Calendar         | 59% | 968  | <u>60%</u> 665 | <u>9%</u> |          | <u>9%</u> |         |
| "Harry Heron"            | 75% | 1229 | 80% 892        | 100%      |          | 100%      |         |