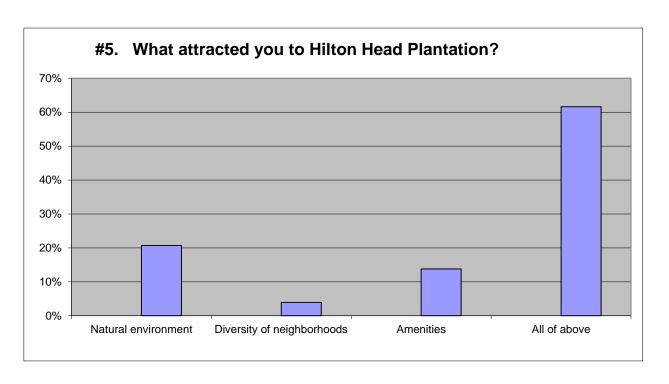

| 2018                       |      |      | 2015       |            | 2012       |            | 2009       |            |
|----------------------------|------|------|------------|------------|------------|------------|------------|------------|
| Natural environment        | 21%  | 410  | 19%        | 250        | 17%        | 201        | 16%        | 151        |
| Diversity of neighborhoods | 4%   | 78   | 3%         | 41         | 3%         | 36         | 2%         | 23         |
| Amenities                  | 14%  | 273  | 13%        | 165        | 12%        | 141        | 4%         | 33         |
| All of above               | 62%  | 1220 | <u>65%</u> | <u>834</u> | <u>68%</u> | <u>775</u> | <u>78%</u> | <u>723</u> |
|                            | 100% | 1981 | 100        | 1290       | 100        | 1153       | 100%       | 930        |