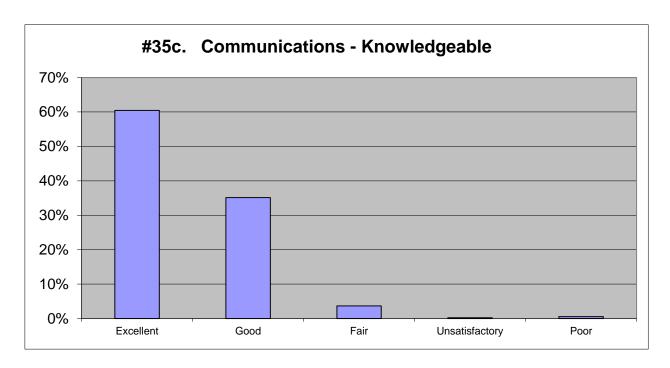

| 2018           |      |          |
|----------------|------|----------|
| Excellent      | 63%  | 588      |
| Good           | 34%  | 316      |
| Fair           | 3%   | 27       |
| Unsatisfactory | 0%   | 3        |
| Poor           | 0%   | <u>3</u> |
|                | 100% | 937      |