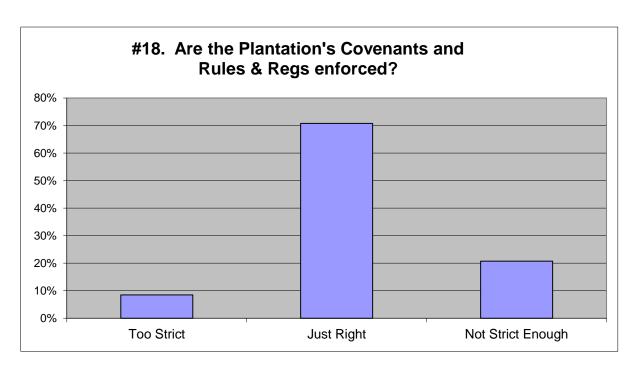

| 2015              |            |            |
|-------------------|------------|------------|
| Too Strict        | 8%         | 93         |
| Just Right        | 71%        | 776        |
| Not Strict Enough | <u>21%</u> | <u>227</u> |
|                   | 100%       | 1096       |
|                   |            |            |

| 2012       |            | 2009       |            | 2006       |            |
|------------|------------|------------|------------|------------|------------|
| 10%        | 104        | 12%        | 108        | 10%        | 88         |
| 70%        | 711        | 69%        | 639        | 65%        | 631        |
| <u>20%</u> | <u>202</u> | <u>19%</u> | <u>177</u> | <u>25%</u> | <u>250</u> |
| 100%       | 1017       | 100%       | 924        | 100%       | 969        |