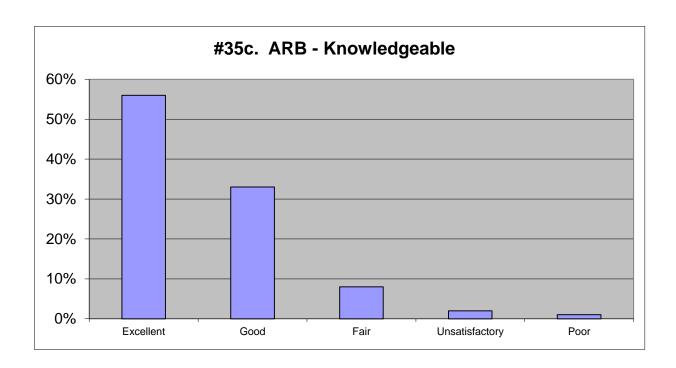

| Excellent      | 66%       | 436           |         |
|----------------|-----------|---------------|---------|
| Good           | 30%       | 200           |         |
| Fair           | 4%        | 25            |         |
| Unsatisfactory | 0%        | 0             |         |
| Poor           | <u>0%</u> | <u>1</u>      |         |
|                | 100%      | 662           |         |
|                |           | <u> 154</u> : | skipped |
|                |           | 816           |         |
|                |           |               |         |