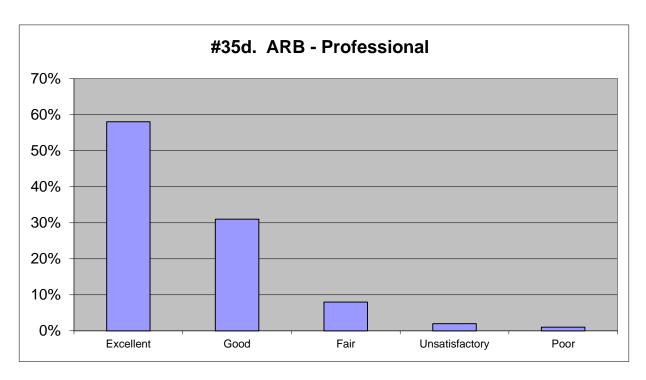

| Excellent      | 71%       | 464           |         |
|----------------|-----------|---------------|---------|
| Good           | 26%       | 170           |         |
| Fair           | 3%        | 21            |         |
| Unsatisfactory | 0%        | 0             |         |
| Poor           | <u>0%</u> | <u>3</u>      |         |
|                | 100%      | 658           |         |
|                |           | <u> 185</u> : | skipped |
|                |           | 843           |         |
|                |           |               |         |