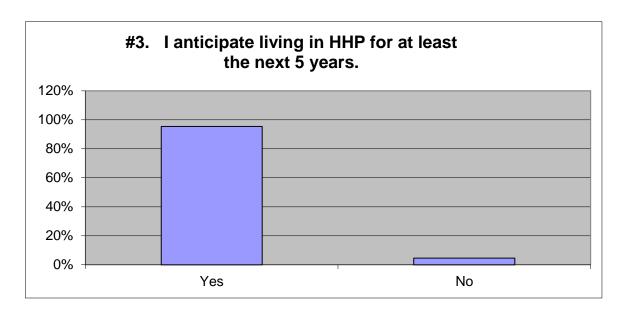

| <b>2015</b><br>Yes<br>No | 95%<br><u>5%</u><br>100% | 1056<br><u>51</u><br>1107<br>50 skipped | 2012 | Yes<br>No | 95%<br><u>5%</u><br>100% | 991<br><u>47</u><br>1038 |
|--------------------------|--------------------------|-----------------------------------------|------|-----------|--------------------------|--------------------------|
|                          |                          |                                         | 2009 | Yes<br>No | 95%<br><u>5%</u><br>100% | 900<br><u>47</u><br>947  |