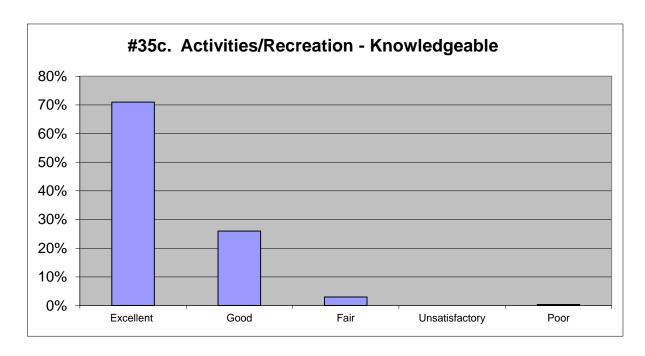

| Excellent      | 71%       | 464           |         |
|----------------|-----------|---------------|---------|
| Good           | 26%       | 170           |         |
| Fair           | 3%        | 21            |         |
| Unsatisfactory | 0%        | 0             |         |
| Poor           | <u>0%</u> | <u>3</u>      |         |
|                | 100%      | 658           |         |
|                |           | <u> 185</u> : | skipped |
|                |           | 843           |         |
|                |           |               |         |

| 2012      |           | 2009      |          | 2006      |           |
|-----------|-----------|-----------|----------|-----------|-----------|
| 70%       | 374       | 70%       | 304      | 70%       | 377       |
| 20%       | 109       | 25%       | 109      | 17%       | 89        |
| 4%        | 19        | 3%        | 11       | 6%        | 32        |
| 2%        | 8         | 2%        | 7        | 3%        | 16        |
| <u>4%</u> | <u>20</u> | <u>0%</u> | <u>3</u> | <u>4%</u> | <u>21</u> |
| 100%      | 530       | 100%      | 434      | 100%      | 535       |
|           |           |           |          |           |           |