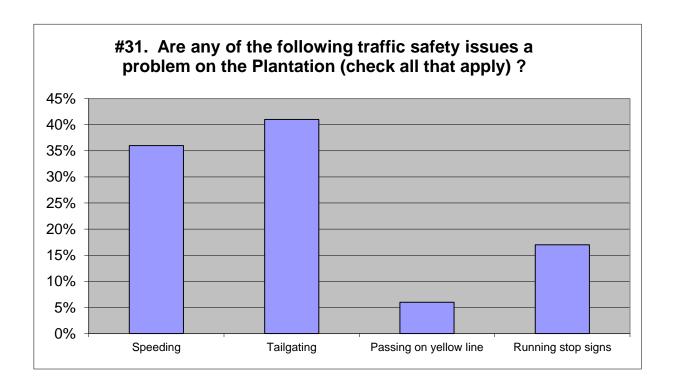

| Speeding               | 36%        | 340        |  |
|------------------------|------------|------------|--|
| Tailgating             | 41%        | 377        |  |
| Passing on yellow line | 6%         | 60         |  |
| Running stop signs     | <u>17%</u> | <u>156</u> |  |
|                        | 100%       | 933        |  |

| 2012       |            |
|------------|------------|
| 36%        | 340        |
| 41%        | 377        |
| 6%         | 60         |
| <u>17%</u> | <u>156</u> |
| 100%       | 933        |

Question not asked in 2009 or 2006