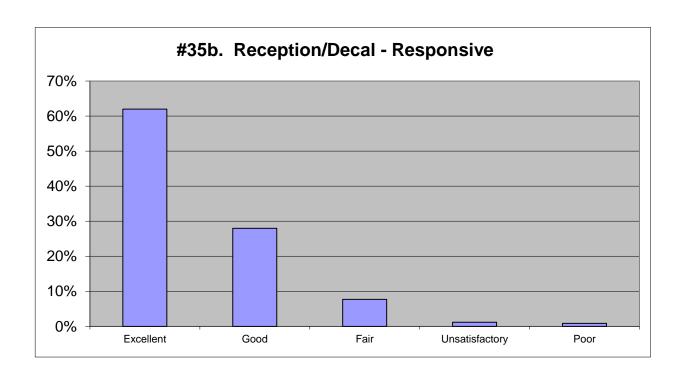

| Excellent      | 66%       | 436           |         |
|----------------|-----------|---------------|---------|
| Good           | 30%       | 200           |         |
| Fair           | 4%        | 25            |         |
| Unsatisfactory | 0%        | 0             |         |
| Poor           | <u>0%</u> | <u>1</u>      |         |
|                | 100%      | 662           |         |
|                |           | <u> 154</u> : | skipped |
|                |           | 816           |         |
|                |           |               |         |

| 2012      |           | 2009      |          | 2006      |           |
|-----------|-----------|-----------|----------|-----------|-----------|
| 69%       | 372       | 69%       | 304      | 70%       | 377       |
| 21%       | 115       | 25%       | 111      | 15%       | 86        |
| 4%        | 24        | 3%        | 13       | 7%        | 36        |
| 2%        | 9         | 2%        | 8        | 3%        | 17        |
| <u>4%</u> | <u>22</u> | <u>1%</u> | <u>5</u> | <u>5%</u> | <u>25</u> |
| 100%      | 542       | 100%      | 441      | 100%      | 541       |
|           |           |           |          |           |           |