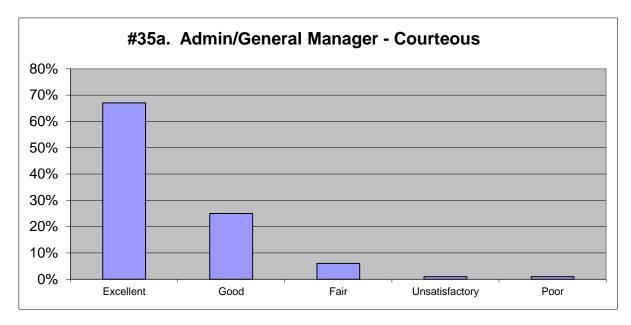

Yes 93% 541 No <u>7%</u> <u>38</u> 100% 579

Yes 60% 428 No <u>40%</u> 283 100% 711

| Excellent      | 68%       | 500        |         |
|----------------|-----------|------------|---------|
| Good           | 29%       | 210        |         |
| Fair           | 3%        | 22         |         |
| Unsatisfactory | 0%        | 1          |         |
| Poor           | <u>0%</u> | <u>2</u>   |         |
|                | 100%      | <u>735</u> |         |
|                |           | <u>115</u> | skipped |
|                |           | 850        |         |

| 2012      |           | 2009      |          | 2006      |           |
|-----------|-----------|-----------|----------|-----------|-----------|
| 74%       | 433       | 75%       | 365      | 75%       | 426       |
| 18%       | 107       | 22%       | 105      | 13%       | 73        |
| 3%        | 20        | 1%        | 5        | 5%        | 29        |
| 1%        | 8         | 1%        | 5        | 2%        | 11        |
| <u>4%</u> | <u>21</u> | <u>1%</u> | <u>6</u> | <u>5%</u> | <u>27</u> |
| 100%      | 589       | 100%      | 486      | 100%      | 566       |