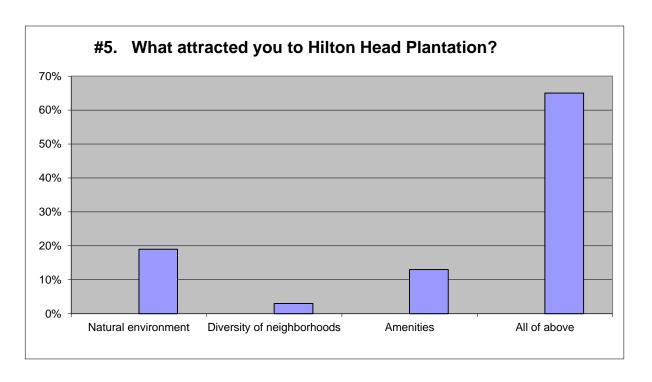

1157 total surveys 2015

| 2015                       |            |            | 2012      |            | 2009       |            |
|----------------------------|------------|------------|-----------|------------|------------|------------|
| Natural environment        | 19%        | 250        | 17        | 201        | 16%        | 151        |
| Diversity of neighborhoods | 3%         | 41         | 3         | 36         | 2%         | 23         |
| Amenities                  | 13%        | 165        | 12        | 141        | 4%         | 33         |
| All of above               | <u>65%</u> | <u>834</u> | <u>68</u> | <u>775</u> | <u>78%</u> | <u>723</u> |
|                            | 100%       | 1290       | 100       | 1153       | 100%       | 930        |
|                            |            |            |           |            |            |            |