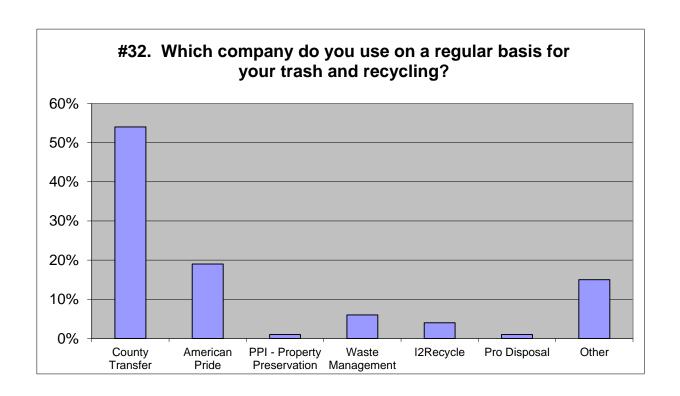

| County Transfer             | 54%        | 569        |
|-----------------------------|------------|------------|
| American Pride              | 19%        | 196        |
| PPI - Property Preservation | 1%         | 15         |
| Waste Management            | 6%         | 58         |
| I2Recycle                   | 4%         | 43         |
| Pro Disposal                | 1%         | 13         |
| Other                       | <u>15%</u> | <u>154</u> |
|                             | 100%       | 1048       |