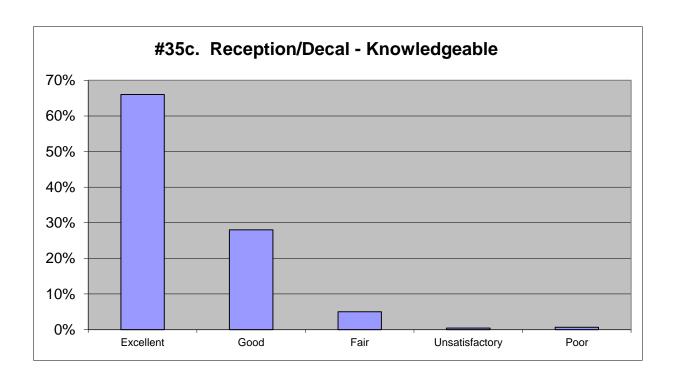

| Excellent      | 66%       | 566        |         |
|----------------|-----------|------------|---------|
| Good           | 28%       | 242        |         |
| Fair           | 5%        | 42         |         |
| Unsatisfactory | 0%        | 4          |         |
| Poor           | <u>1%</u> | <u>6</u>   |         |
|                | 100%      | 860        |         |
|                |           | <u>185</u> | skipped |
|                |           | 1045       |         |

| 2012      |           | 2009      |           | 2006      |           |
|-----------|-----------|-----------|-----------|-----------|-----------|
| 58%       | 438       | 60%       | 380       | 69%       | 476       |
| 26%       | 189       | 30%       | 187       | 16%       | 113       |
| 9%        | 63        | 6%        | 37        | 8%        | 53        |
| 3%        | 19        | 2%        | 10        | 3%        | 23        |
| <u>4%</u> | <u>32</u> | <u>2%</u> | <u>12</u> | <u>4%</u> | <u>31</u> |
| 100%      | 741       | 100%      | 626       | 100%      | 696       |
|           |           |           |           |           |           |