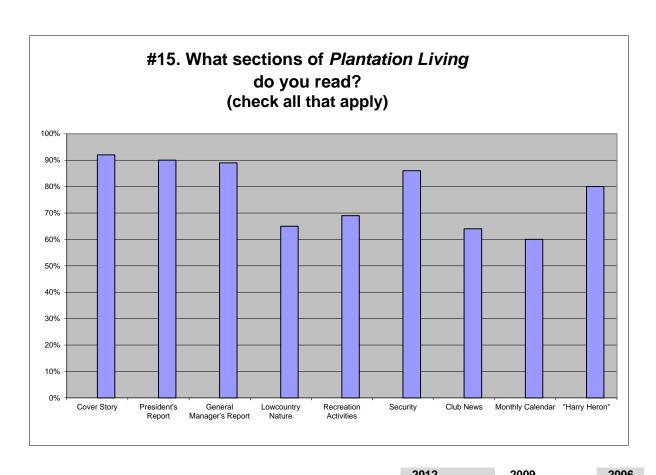

| 2006      |           |
|-----------|-----------|
| 98%       | 962       |
| <u>2%</u> | <u>17</u> |
| 100%      | 979       |

|                          |     |      | 2012      |          | 2009      |         | 2006      |
|--------------------------|-----|------|-----------|----------|-----------|---------|-----------|
| Cover Story              | 92% | 1022 | 15%       |          | 16%       |         | 16%       |
| President's Report       | 90% | 1000 | 14%       |          | 15%       |         | 15%       |
| General Manager's Report | 89% | 986  | 14%       |          | 15%       |         | 15%       |
| Lowcountry Nature        | 65% | 726  | 12%       | Nature   | 13%       | Feature | 14%       |
| Recreation Activities    | 69% | 764  | 11%       |          | 11%       |         | 10%       |
| Security                 | 86% | 955  | 14%       | Security | 11%       | Nature  | 11%       |
| Club News                | 64% | 715  | 11%       |          | 10%       |         | 10%       |
| Monthly Calendar         | 60% | 665  | <u>9%</u> |          | <u>9%</u> |         | <u>9%</u> |
| "Harry Heron"            | 80% | 892  | 100%      |          | 100%      |         | 100%      |