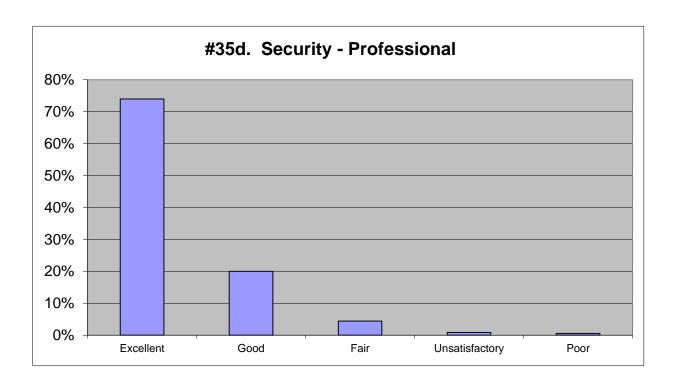

| Excellent      | 78%       | 731          |        |
|----------------|-----------|--------------|--------|
| Good           | 18%       | 172          |        |
| Fair           | 3%        | 29           |        |
| Unsatisfactory | 1%        | 7            |        |
| Poor           | <u>0%</u> | <u>3</u>     |        |
|                | 100%      | 942          |        |
|                |           | <u>154</u> s | kipped |
|                |           | 1096         |        |

| 2012      |           | 2009      |           | 2006      |           |
|-----------|-----------|-----------|-----------|-----------|-----------|
| 74%       | 600       | 75%       | 510       | 71%       | 550       |
| 17%       | 143       | 19%       | 134       | 15%       | 117       |
| 3%        | 25        | 3%        | 20        | 6%        | 46        |
| 1%        | 12        | 1%        | 8         | 3%        | 21        |
| <u>5%</u> | <u>40</u> | <u>2%</u> | <u>17</u> | <u>5%</u> | <u>42</u> |
| 100%      | 820       | 100%      | 689       | 100%      | 776       |
|           |           |           |           |           |           |