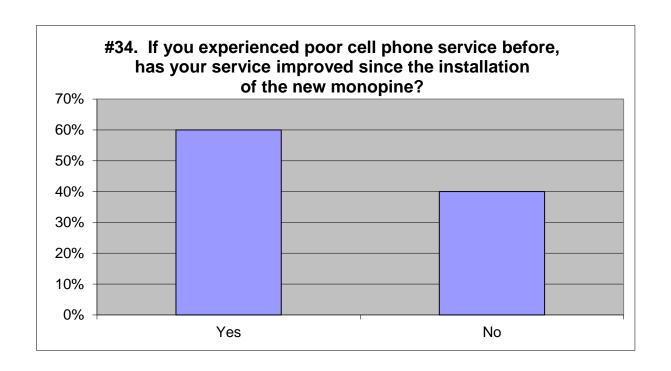

Yes 93% 541 No <u>7%</u> <u>38</u> 100% 579

Yes 60% 428 No <u>40%</u> 283 100% 711

| Excellent      | 68%       | 500        |         |
|----------------|-----------|------------|---------|
| Good           | 29%       | 210        |         |
| Fair           | 3%        | 22         |         |
| Unsatisfactory | 0%        | 1          |         |
| Poor           | <u>0%</u> | <u>2</u>   |         |
|                | 100%      | <u>735</u> |         |
|                |           | <u>115</u> | skipped |
|                |           | 850        |         |