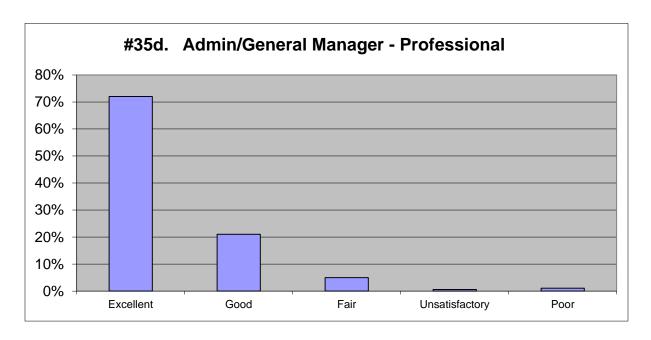

| Excellent      | 73%  | 655  |         |
|----------------|------|------|---------|
| Good           | 23%  | 204  |         |
| Fair           | 3%   | 28   |         |
| Unsatisfactory | 1%   | 5    |         |
| Poor           | 0%   | 4    |         |
|                | 100% | 896  |         |
|                |      | 185  | skipped |
|                |      | 1081 |         |

| 2012      |           | 2009      |           | 2006      |           |
|-----------|-----------|-----------|-----------|-----------|-----------|
| 70%       | 551       | 69%       | 459       | 69%       | 514       |
| 21%       | 170       | 22%       | 145       | 17%       | 125       |
| 3%        | 22        | 5%        | 32        | 6%        | 47        |
| 1%        | 11        | 2%        | 13        | 3%        | 24        |
| <u>5%</u> | <u>37</u> | <u>2%</u> | <u>13</u> | <u>5%</u> | <u>40</u> |
| 100%      | 791       | 100%      | 662       | 100%      | 750       |
|           |           |           |           |           |           |