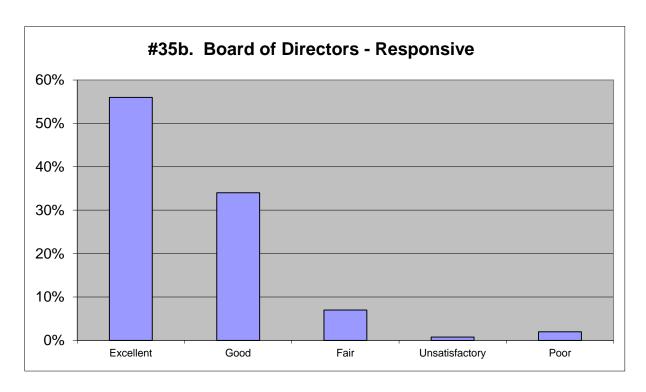

| Excellent      | 63%       | 420        |         |
|----------------|-----------|------------|---------|
| Good           | 33%       | 224        |         |
| Fair           | 4%        | 26         |         |
| Unsatisfactory | 0%        | 1          |         |
| Poor           | <u>0%</u> | <u>2</u>   |         |
|                | 100%      | 673        |         |
|                |           | <u>115</u> | skipped |
|                |           | 788        |         |
|                |           |            |         |

| 2012      |           | 2009      |          | 2006      |           |
|-----------|-----------|-----------|----------|-----------|-----------|
| 69%       | 316       | 60%       | 238      | 73%       | 334       |
| 25%       | 117       | 33%       | 130      | 16%       | 75        |
| 3%        | 14        | 5%        | 20       | 6%        | 29        |
| 1%        | 6         | 0%        | 1        | 2%        | 8         |
| <u>2%</u> | <u>11</u> | <u>2%</u> | <u>6</u> | <u>3%</u> | <u>14</u> |
| 100%      | 464       | 100%      | 395      | 100%      | 460       |
|           |           |           |          |           |           |