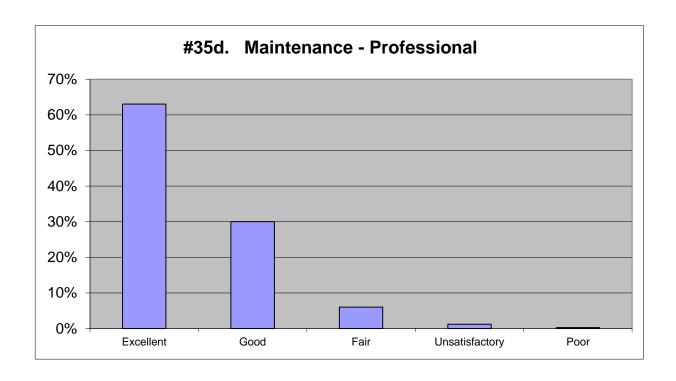

| Excellent      | 62%       | 550        |         |
|----------------|-----------|------------|---------|
| Good           | 28%       | 249        |         |
| Fair           | 8%        | 71         |         |
| Unsatisfactory | 1%        | 11         |         |
| Poor           | <u>1%</u> | 8          |         |
|                | 100%      | 889        |         |
|                |           | <u>154</u> | skipped |
|                |           | 1043       |         |

| 2012      |           | 2009      |           | 2006      |           |
|-----------|-----------|-----------|-----------|-----------|-----------|
| 52%       | 390       | 59%       | 377       | 69%       | 484       |
| 28%       | 214       | 29%       | 190       | 17%       | 117       |
| 11%       | 84        | 7%        | 48        | 6%        | 42        |
| 4%        | 27        | 2%        | 14        | 3%        | 22        |
| <u>5%</u> | <u>39</u> | <u>3%</u> | <u>17</u> | <u>5%</u> | <u>38</u> |
| 100%      | 754       | 100%      | 646       | 100%      | 703       |
|           |           |           |           |           |           |