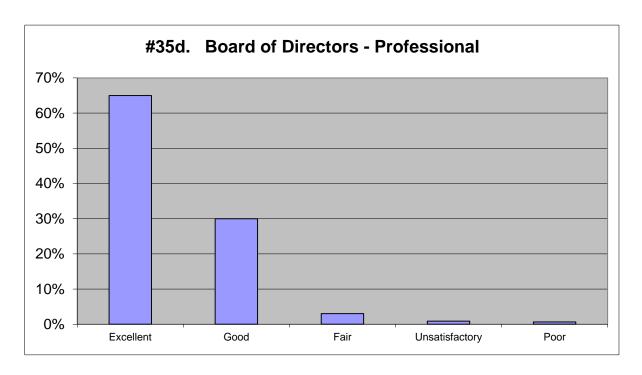

| Excellent      | 65%       | 386 |         |
|----------------|-----------|-----|---------|
| Good           | 30%       | 185 |         |
| Fair           | 4%        | 22  |         |
| Unsatisfactory | 0%        | 1   |         |
| Poor           | <u>1%</u> | 3   |         |
|                | 100%      | 597 |         |
|                |           | 185 | skipped |
|                |           | 782 |         |
|                |           |     |         |

| 2012      |           | 2009      |          | 2006      |           |
|-----------|-----------|-----------|----------|-----------|-----------|
| 65%       | 286       | 58%       | 208      | 70%       | 310       |
| 27%       | 118       | 36%       | 129      | 16%       | 71        |
| 4%        | 16        | 4%        | 13       | 8%        | 33        |
| 1%        | 3         | 1%        | 4        | 3%        | 13        |
| <u>3%</u> | <u>11</u> | <u>1%</u> | <u>5</u> | <u>3%</u> | <u>12</u> |
| 100%      | 434       | 100%      | 359      | 100%      | 439       |
|           |           |           |          |           |           |