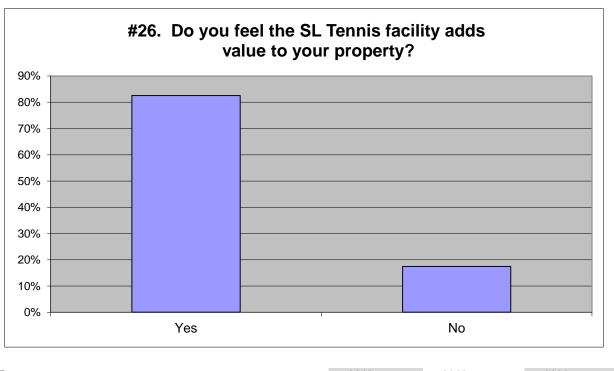

 2015

 Yes
 83%
 880

 No
 17%
 186

 100%
 1066

| 2012       |            | 2009       |  |
|------------|------------|------------|--|
| 82%        | 829        | 81%        |  |
| <u>18%</u> | <u>183</u> | <u>19%</u> |  |
| 100%       | 1012       | 100%       |  |