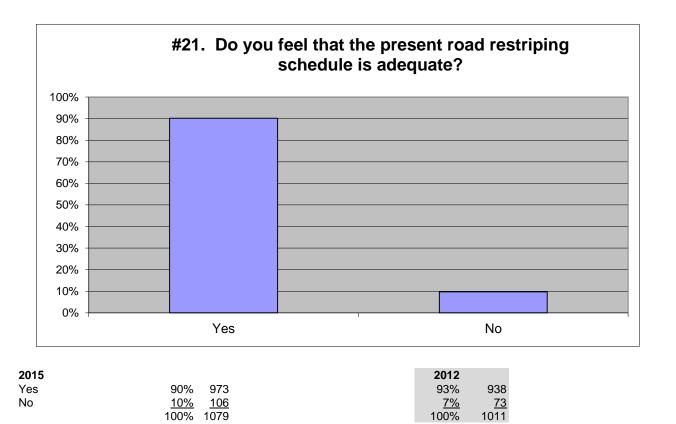

(2015: Multipled answers allowed)

(Note: Survey Monkey used different data analysis methods than our previous surveys.)

| 2015      |           |           | 2012      |           | 2009      |           |
|-----------|-----------|-----------|-----------|-----------|-----------|-----------|
| Yes       | 87%       | 983       | 90%       | 930       | 88%       | 822       |
| No        | 4%        | 49        | 3%        | 34        | 3%        | 31        |
| Not aware | <u>8%</u> | <u>95</u> | <u>7%</u> | <u>75</u> | <u>9%</u> | <u>84</u> |
|           | 100%      | 1127      | 100%      | 1039      | 100%      | 937       |