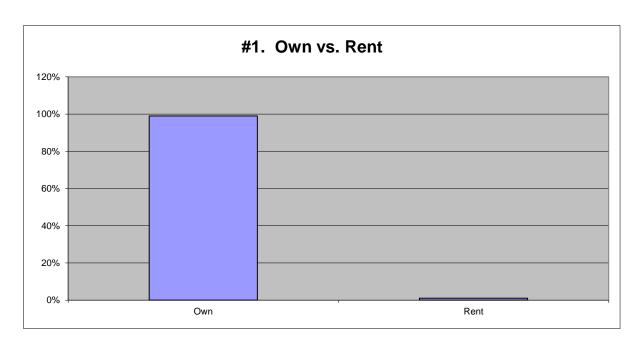

## Hilton Head Plantation 2015 Resident Opinion Questionnaire

**Survey Results** 

Hilton Head Plantation POA 7 Surrey Lane, Hilton Head Island, SC 29926 843-681-8800 www.hiltonheadplantation.com

| <b>2015</b><br>Own<br>Rent | 99%<br><u>1%</u><br>100% | 1136<br><u>19</u><br>1155 | 2012 | 98% Own<br><u>2%</u> Rent<br>100% | 1034<br><u>20</u><br>1054 |
|----------------------------|--------------------------|---------------------------|------|-----------------------------------|---------------------------|
|                            |                          |                           | 2009 | 98% Own<br><u>2%</u> Rent<br>100% | 954<br><u>15</u><br>969   |
|                            |                          |                           | 2006 | 98% Own<br><u>2%</u> Rent<br>100% | 1016<br><u>16</u><br>1032 |