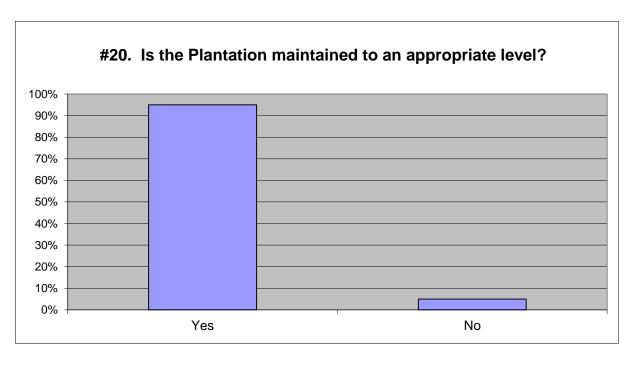

| 2015 |           |           | 2012      |           | 2009      |           | 2006      |           |
|------|-----------|-----------|-----------|-----------|-----------|-----------|-----------|-----------|
| Yes  | 94%       | 1021      | 93%       | 923       | 95%       | 851       | 93%       | 898       |
| No   | <u>6%</u> | <u>65</u> | <u>7%</u> | <u>73</u> | <u>5%</u> | <u>48</u> | <u>7%</u> | <u>68</u> |
|      | 100%      | 1086      | 100%      | 996       | 100%      | 899       | 100%      | 966       |