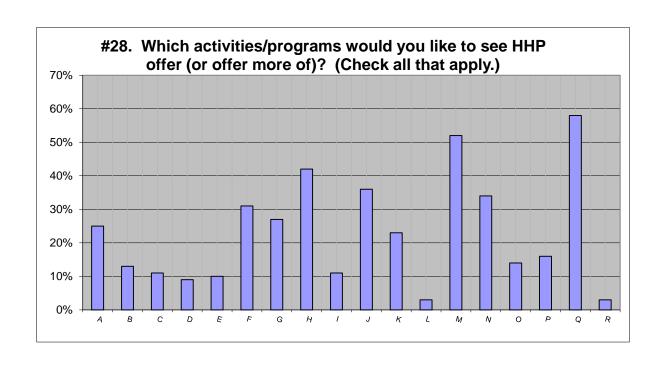

**NEW QUESTION IN 2015** 

|   |     | Individuals | Legend:                      |
|---|-----|-------------|------------------------------|
| A | 25% | 241         | A - Movie nights             |
| В | 13% | 127         | B - Dinner dances            |
| С | 11% | 103         | C - Overnight trips          |
| D | 9%  | 83          | D - Kid-friendly events      |
| E | 10% | 95          | E - Themed Bingo nights      |
| F | 31% | 296         | F - Community Yard Sales     |
| G | 27% | 258         | G - Cooking demonstrations   |
| Н | 42% | 395         | H - Health/Wellness programs |
| I | 11% | 104         | I - Pool parties             |
| J | 36% | 344         | J - Fitness classes          |
| K | 23% | 214         | K - Off-Plantation trips     |
| L | 3%  | 30          | L - Teen/Tween events        |
| M | 52% | 492         | M - Educational seminars     |
| N | 34% | 325         | N - Theater/Performing Arts  |
| 0 | 14% | 128         | O - Sporting events          |
| Р | 16% | 151         | P - Golf events              |
| Q | 58% | 546         | Q - Concerts                 |
| R | 3%  | 25          | R - Other                    |
|   |     |             |                              |