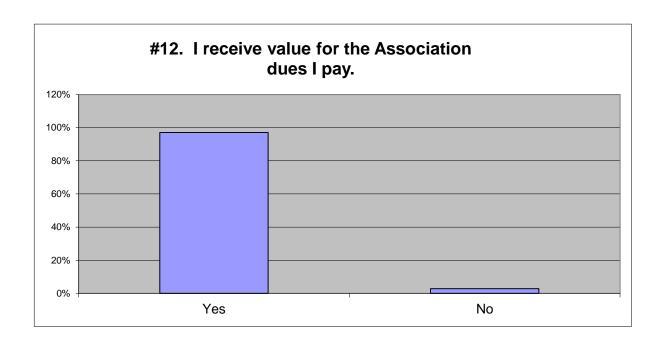

2009 no question 2006 no question

**2015** Yes No

74% 827 26% 296 100% 1123

| 2015              |           |          | 2012      |          | 2009      |          |
|-------------------|-----------|----------|-----------|----------|-----------|----------|
| Strongly Agree    | 62%       | 693      | 63%       | 651      | 60%       | 564      |
| Agree             | 36%       | 396      | 36%       | 372      | 39%       | 366      |
| Disagree          | 1%        | 14       | 1%        | 13       | 1%        | 11       |
| Strongly Disagree | <u>1%</u> | <u>8</u> | <u>0%</u> | <u>3</u> | <u>0%</u> | <u>1</u> |
|                   | 100%      | 1111     | 100%      | 1039     | 100%      | 942      |