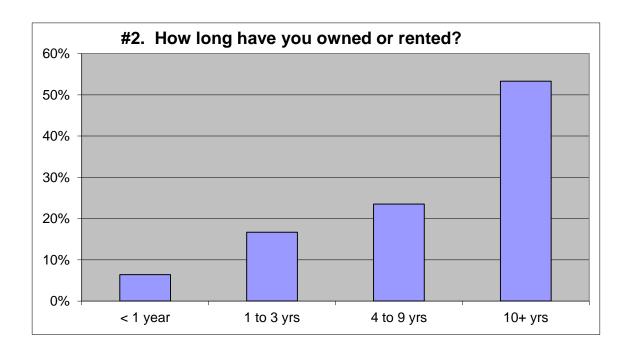

| 2015       |            |            |
|------------|------------|------------|
| < 1 year   | 6%         | 74         |
| 1 to 3 yrs | 17%        | 192        |
| 4 to 9 yrs | 24%        | 270        |
| 10+ yrs    | <u>53%</u> | <u>613</u> |
|            | 100%       | 1149       |

| 2012       |            | 2009       |            | 2006       |            |
|------------|------------|------------|------------|------------|------------|
| 7%         | 75         | 4%         | 35         | 5%         | 52         |
| 15%        | 154        | 13%        | 126        | 17%        | 177        |
| 24%        | 254        | 34%        | 326        | 33%        | 340        |
| <u>54%</u> | <u>567</u> | <u>49%</u> | <u>480</u> | <u>45%</u> | <u>464</u> |
| 100%       | 1050       | 100%       | 967        | 100%       | 1033       |
|            |            |            |            |            |            |