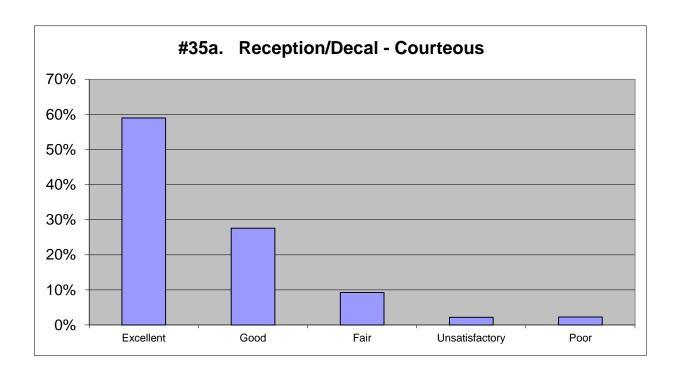

Yes 93% 541 No <u>7%</u> <u>38</u> 100% 579

Yes 60% 428 No <u>40%</u> 283 100% 711

| Excellent      | 68%       | 500        |         |
|----------------|-----------|------------|---------|
| Good           | 29%       | 210        |         |
| Fair           | 3%        | 22         |         |
| Unsatisfactory | 0%        | 1          |         |
| Poor           | <u>0%</u> | <u>2</u>   |         |
|                | 100%      | <u>735</u> |         |
|                |           | <u>115</u> | skipped |
|                |           | 850        |         |

| 2012      |           | 2009      |          | 2006      |           |
|-----------|-----------|-----------|----------|-----------|-----------|
| 74%       | 433       | 75%       | 365      | 75%       | 426       |
| 18%       | 107       | 22%       | 105      | 13%       | 73        |
| 3%        | 20        | 1%        | 5        | 5%        | 29        |
| 1%        | 8         | 1%        | 5        | 2%        | 11        |
| <u>4%</u> | <u>21</u> | <u>1%</u> | <u>6</u> | <u>5%</u> | <u>27</u> |
| 100%      | 589       | 100%      | 486      | 100%      | 566       |