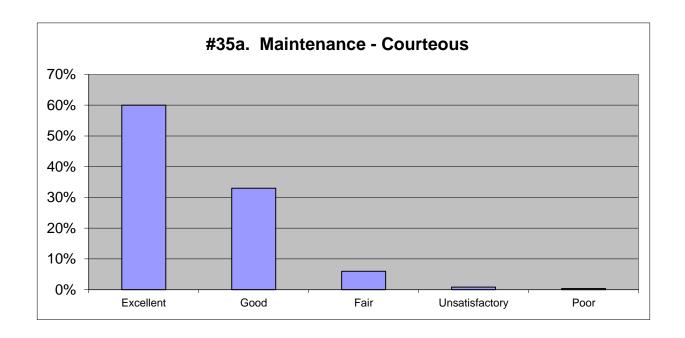

| Excellent      | 60%       | 433         |
|----------------|-----------|-------------|
| Good           | 33%       | 241         |
| Fair           | 6%        | 43          |
| Unsatisfactory | 1%        | 7           |
| Poor           | <u>0%</u> | <u>3</u>    |
|                | 100%      | 727         |
|                |           | 115 skipped |
|                |           | 842         |

| 2012      |           | 2009      |          | 2006      |           |
|-----------|-----------|-----------|----------|-----------|-----------|
| 64%       | 350       | 65%       | 304      | 74%       | 412       |
| 25%       | 137       | 30%       | 145      | 15%       | 84        |
| 5%        | 27        | 4%        | 17       | 5%        | 29        |
| 2%        | 9         | 0%        | 1        | 2%        | 12        |
| <u>4%</u> | <u>22</u> | <u>1%</u> | <u>3</u> | <u>4%</u> | <u>25</u> |
| 100%      | 545       | 100%      | 470      | 100%      | 562       |
|           |           |           |          |           |           |