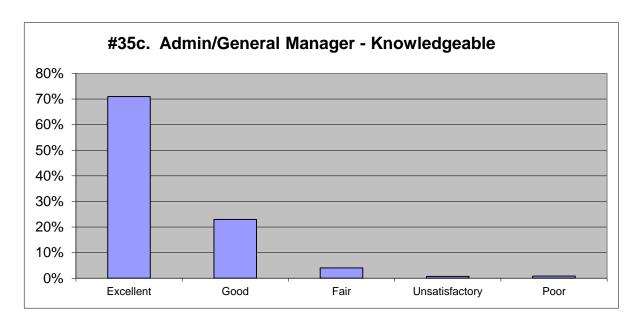

| Excellent      | 78%       | 731          |        |
|----------------|-----------|--------------|--------|
| Good           | 18%       | 172          |        |
| Fair           | 3%        | 29           |        |
| Unsatisfactory | 1%        | 7            |        |
| Poor           | <u>0%</u> | <u>3</u>     |        |
|                | 100%      | 942          |        |
|                |           | <u>154</u> s | kipped |
|                |           | 1096         |        |

| 2012      |           | 2009      |           | 2006      |           |
|-----------|-----------|-----------|-----------|-----------|-----------|
| 74%       | 600       | 75%       | 510       | 71%       | 550       |
| 17%       | 143       | 19%       | 134       | 15%       | 117       |
| 3%        | 25        | 3%        | 20        | 6%        | 46        |
| 1%        | 12        | 1%        | 8         | 3%        | 21        |
| <u>5%</u> | <u>40</u> | <u>2%</u> | <u>17</u> | <u>5%</u> | <u>42</u> |
| 100%      | 820       | 100%      | 689       | 100%      | 776       |
|           |           |           |           |           |           |