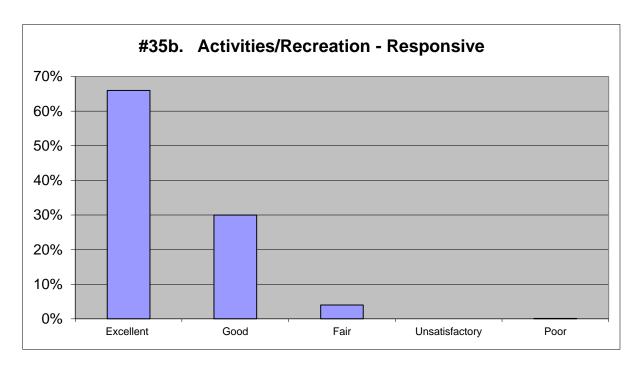

| Excellent      | 66%       | 436           |         |
|----------------|-----------|---------------|---------|
| Good           | 30%       | 200           |         |
| Fair           | 4%        | 25            |         |
| Unsatisfactory | 0%        | 0             |         |
| Poor           | <u>0%</u> | <u>1</u>      |         |
|                | 100%      | 662           |         |
|                |           | <u> 154</u> : | skipped |
|                |           | 816           |         |
|                |           |               |         |

| 2012      |           | 2009      |          | 2006      |           |
|-----------|-----------|-----------|----------|-----------|-----------|
| 69%       | 372       | 69%       | 304      | 70%       | 377       |
| 21%       | 115       | 25%       | 111      | 15%       | 86        |
| 4%        | 24        | 3%        | 13       | 7%        | 36        |
| 2%        | 9         | 2%        | 8        | 3%        | 17        |
| <u>4%</u> | <u>22</u> | <u>1%</u> | <u>5</u> | <u>5%</u> | <u>25</u> |
| 100%      | 542       | 100%      | 441      | 100%      | 541       |
|           |           |           |          |           |           |