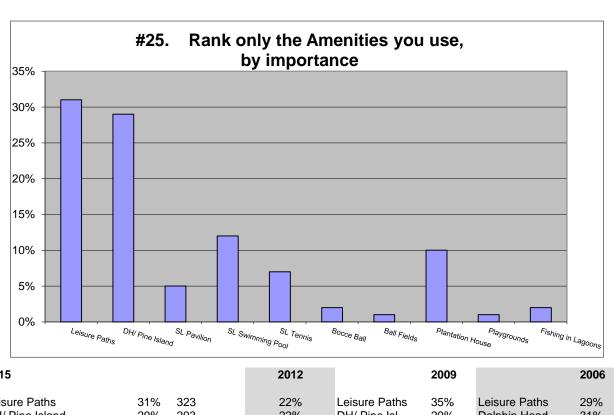

2006 question not asked

| 2015                                                                                                                                                                                |                                                           | 2012                                                                |                                                                                                     | 2009                                                     |                                                                                         | 2006                                               |
|-------------------------------------------------------------------------------------------------------------------------------------------------------------------------------------|-----------------------------------------------------------|---------------------------------------------------------------------|-----------------------------------------------------------------------------------------------------|----------------------------------------------------------|-----------------------------------------------------------------------------------------|----------------------------------------------------|
| Leisure Paths 31% DH/ Pine Island 29% SL Pavilion 5% SL Swimming Pool 12% SL Tennis 7% Bocce Ball 2% Ball Fields 11% Plantation House 10% Playgrounds 1% Fishing in Lagoons 2% 100% | 323<br>293<br>48<br>118<br>70<br>15<br>5<br>99<br>6<br>21 | 22%<br>22%<br>11%<br>10%<br>8%<br>6%<br>4%<br>6%<br>5%<br><u>6%</u> | Leisure Paths<br>DH/ Pine IsI<br>PH/SL<br>SL Pool<br>Tennis<br>Bocce<br>Ball Fields<br>Shuffleboard | 35%<br>29%<br>15%<br>10%<br>8%<br>1%<br>1%<br>1%<br>100% | Leisure Paths<br>Dolphin Head<br>PH/SL<br>SL Pool<br>Tennis<br>Whoop. Consv.<br>RV/Boat | 29%<br>31%<br>13%<br>12%<br>6%<br>6%<br>3%<br>100% |