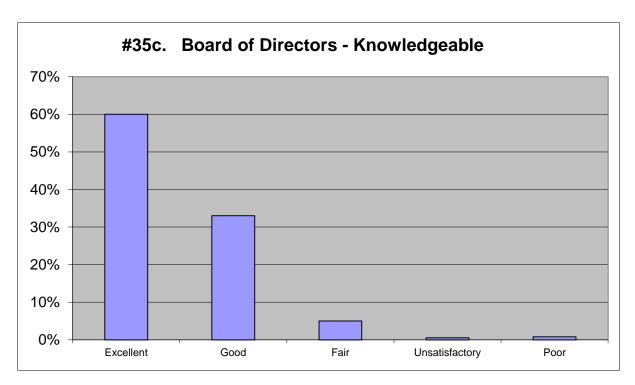

| Excellent      | 63%  | 378        |         |
|----------------|------|------------|---------|
| Good           | 33%  | 198        |         |
| Fair           | 4%   | 23         |         |
| Unsatisfactory | 0%   | 0          |         |
| Poor           | 0%   | 2          |         |
|                | 100% | 601        |         |
|                |      | <u>154</u> | skipped |
|                |      | 755        |         |
|                |      |            |         |

| 2012 2009 2006                                   |                  |
|--------------------------------------------------|------------------|
| 66% 289 59% 218 69%                              | 303              |
| 25% 110 35% 132 18%                              | 81               |
| 5% 20 4% 15 7%                                   | 31               |
| 1% 3 1% 5 3%                                     | 12               |
| <u>3%</u> <u>11</u> <u>1%</u> <u>4</u> <u>3%</u> | <u>11</u><br>438 |
| 100% 433 100% 374 100%                           | 438              |