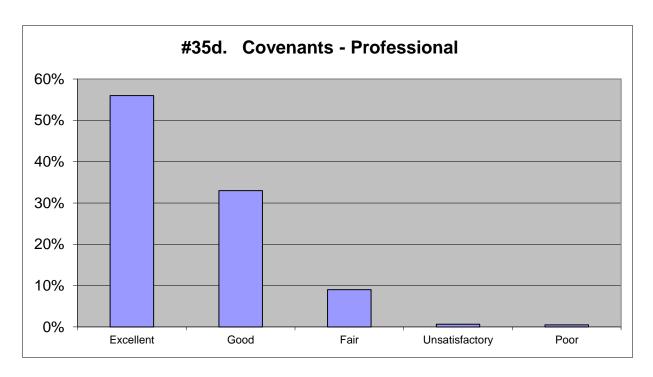

| Excellent      | 66%       | 566        |         |
|----------------|-----------|------------|---------|
| Good           | 28%       | 242        |         |
| Fair           | 5%        | 42         |         |
| Unsatisfactory | 0%        | 4          |         |
| Poor           | <u>1%</u> | <u>6</u>   |         |
|                | 100%      | 860        |         |
|                |           | <u>185</u> | skipped |
|                |           | 1045       |         |

| 2012      |           | 2009      |           | 2006      |           |
|-----------|-----------|-----------|-----------|-----------|-----------|
| 58%       | 438       | 60%       | 380       | 69%       | 476       |
| 26%       | 189       | 30%       | 187       | 16%       | 113       |
| 9%        | 63        | 6%        | 37        | 8%        | 53        |
| 3%        | 19        | 2%        | 10        | 3%        | 23        |
| <u>4%</u> | <u>32</u> | <u>2%</u> | <u>12</u> | <u>4%</u> | <u>31</u> |
| 100%      | 741       | 100%      | 626       | 100%      | 696       |
|           |           |           |           |           |           |