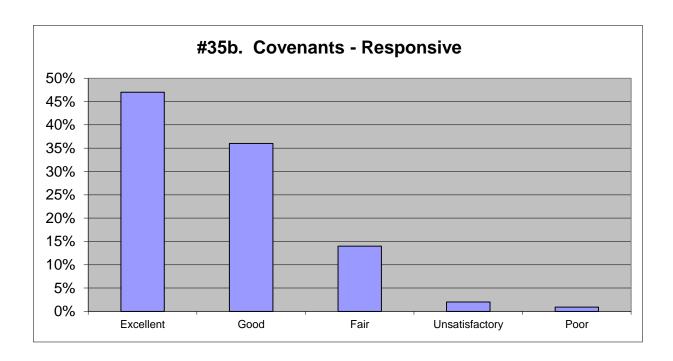

| Excellent      | 59%       | 554        |         |
|----------------|-----------|------------|---------|
| Good           | 28%       | 268        |         |
| Fair           | 9%        | 90         |         |
| Unsatisfactory | 2%        | 21         |         |
| Poor           | <u>2%</u> | 22         |         |
|                | 100%      | 955        |         |
|                |           | <u>115</u> | skipped |
|                |           | 1070       |         |

| 2012      |           | 2009      |           | 2006      |           |
|-----------|-----------|-----------|-----------|-----------|-----------|
| 49%       | 397       | 59%       | 405       | 69%       | 517       |
| 27%       | 220       | 26%       | 179       | 13%       | 96        |
| 12%       | 100       | 10%       | 71        | 6%        | 45        |
| 5%        | 44        | 2%        | 16        | 5%        | 36        |
| <u>7%</u> | <u>57</u> | <u>3%</u> | <u>24</u> | <u>7%</u> | <u>53</u> |
| 100%      | 818       | 100%      | 695       | 100%      | 747       |
|           |           |           |           |           |           |