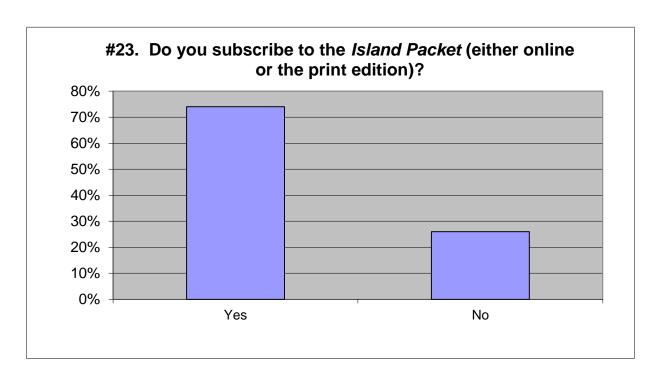

2009 no question 2006 no question

**2015** Yes No

74% 827 26% 296 100% 1123

| 2015              |           |          | 2012      |          | 2009      |          |
|-------------------|-----------|----------|-----------|----------|-----------|----------|
| Strongly Agree    | 62%       | 693      | 63%       | 651      | 60%       | 564      |
| Agree             | 36%       | 396      | 36%       | 372      | 39%       | 366      |
| Disagree          | 1%        | 14       | 1%        | 13       | 1%        | 11       |
| Strongly Disagree | <u>1%</u> | <u>8</u> | <u>0%</u> | <u>3</u> | <u>0%</u> | <u>1</u> |
|                   | 100%      | 1111     | 100%      | 1039     | 100%      | 942      |