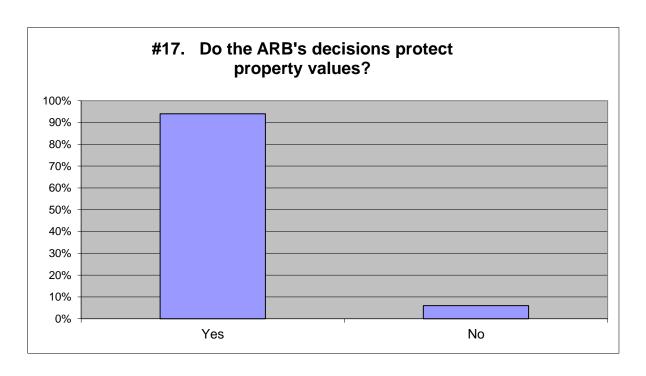

| 2015 |           |           | 2012      |           | 2009      |           | 2006      |           |
|------|-----------|-----------|-----------|-----------|-----------|-----------|-----------|-----------|
| Yes  | 94%       | 1021      | 93%       | 923       | 95%       | 851       | 93%       | 898       |
| No   | <u>6%</u> | <u>65</u> | <u>7%</u> | <u>73</u> | <u>5%</u> | <u>48</u> | <u>7%</u> | <u>68</u> |
|      | 100%      | 1086      | 100%      | 996       | 100%      | 899       | 100%      | 966       |