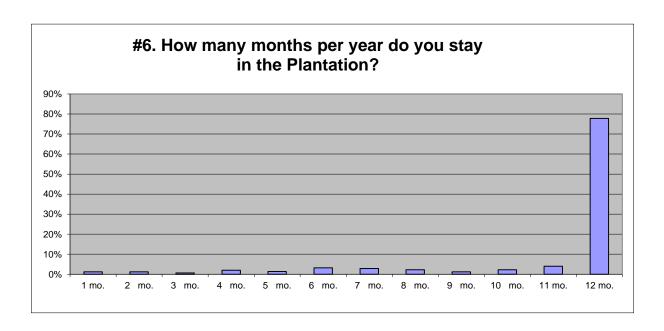

(Note: Multiple answers were allowed.) 1157 total surveys 2015

| 2015   |            |                  |
|--------|------------|------------------|
| 1 mo.  | 1%         | 13               |
| 2 mo.  | 1%         | 13               |
| 3 mo.  | 1%         | 7                |
| 4 mo.  | 2%         | 22               |
| 5 mo.  | 1%         | 15               |
| 6 mo.  | 3%         | 35               |
| 7 mo.  | 3%         | 31               |
| 8 mo.  | 2%         | 24               |
| 9 mo.  | 1%         | 13               |
| 10 mo. | 2%         | 24               |
| 11 mo. | 4%         | 43               |
| 12 mo. | <u>78%</u> | <u>839</u>       |
|        | 100%       | 1079             |
|        |            | 78 skipped ques. |
|        |            | 1157             |
|        |            |                  |