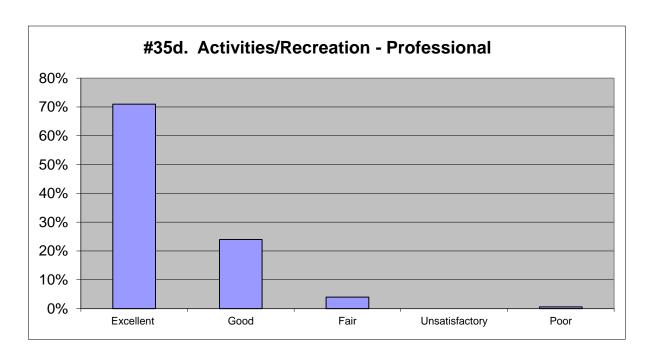

| Excellent      | 71%       | 485        |         |
|----------------|-----------|------------|---------|
| Good           | 24%       | 166        |         |
| Fair           | 4%        | 26         |         |
| Unsatisfactory | 0%        | 0          |         |
| Poor           | <u>1%</u> | <u>5</u>   |         |
|                | 100%      | 682        |         |
|                |           | <u>171</u> | skipped |
|                |           | 853        |         |

| 2012      |           | 2009      |          | 2006      |           |
|-----------|-----------|-----------|----------|-----------|-----------|
| 70%       | 383       | 74%       | 322      | 71%       | 381       |
| 20%       | 107       | 22%       | 96       | 16%       | 89        |
| 4%        | 21        | 2%        | 9        | 6%        | 33        |
| 2%        | 9         | 1%        | 5        | 2%        | 12        |
| <u>4%</u> | <u>22</u> | <u>1%</u> | <u>5</u> | <u>5%</u> | <u>26</u> |
| 100%      | 542       | 100%      | 437      | 100%      | 541       |
|           |           |           |          |           |           |