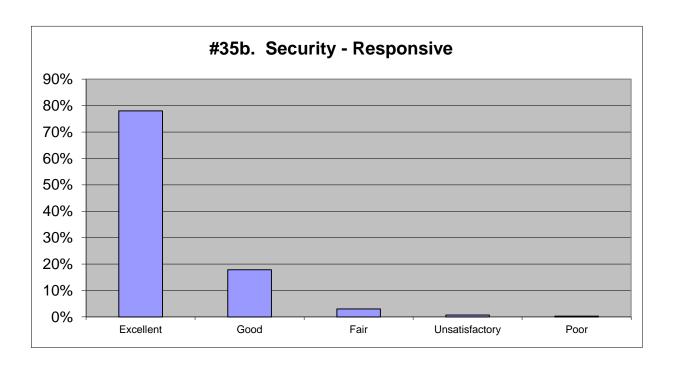

| Excellent      | 78%       | 731          |        |
|----------------|-----------|--------------|--------|
| Good           | 18%       | 172          |        |
| Fair           | 3%        | 29           |        |
| Unsatisfactory | 1%        | 7            |        |
| Poor           | <u>0%</u> | <u>3</u>     |        |
|                | 100%      | 942          |        |
|                |           | <u>154</u> s | kipped |
|                |           | 1096         |        |

| 2012      |           | 2009      |           | 2006      |           |
|-----------|-----------|-----------|-----------|-----------|-----------|
| 74%       | 600       | 75%       | 510       | 71%       | 550       |
| 17%       | 143       | 19%       | 134       | 15%       | 117       |
| 3%        | 25        | 3%        | 20        | 6%        | 46        |
| 1%        | 12        | 1%        | 8         | 3%        | 21        |
| <u>5%</u> | <u>40</u> | <u>2%</u> | <u>17</u> | <u>5%</u> | <u>42</u> |
| 100%      | 820       | 100%      | 689       | 100%      | 776       |
|           |           |           |           |           |           |