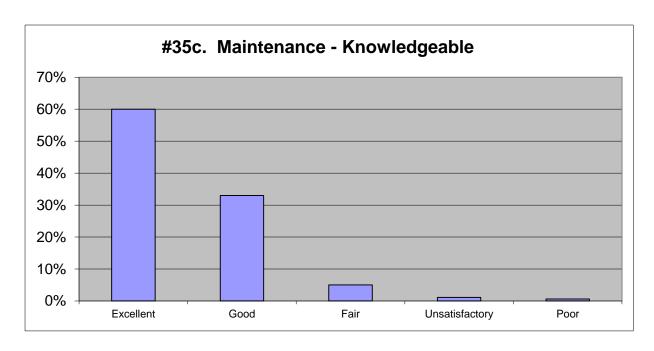

| Excellent      | 59%       | 554        |         |
|----------------|-----------|------------|---------|
| Good           | 28%       | 268        |         |
| Fair           | 9%        | 90         |         |
| Unsatisfactory | 2%        | 21         |         |
| Poor           | <u>2%</u> | 22         |         |
|                | 100%      | 955        |         |
|                |           | <u>115</u> | skipped |
|                |           | 1070       |         |

| 2012      |           | 2009      |           | 2006      |           |
|-----------|-----------|-----------|-----------|-----------|-----------|
| 49%       | 397       | 59%       | 405       | 69%       | 517       |
| 27%       | 220       | 26%       | 179       | 13%       | 96        |
| 12%       | 100       | 10%       | 71        | 6%        | 45        |
| 5%        | 44        | 2%        | 16        | 5%        | 36        |
| <u>7%</u> | <u>57</u> | <u>3%</u> | <u>24</u> | <u>7%</u> | <u>53</u> |
| 100%      | 818       | 100%      | 695       | 100%      | 747       |
|           |           |           |           |           |           |