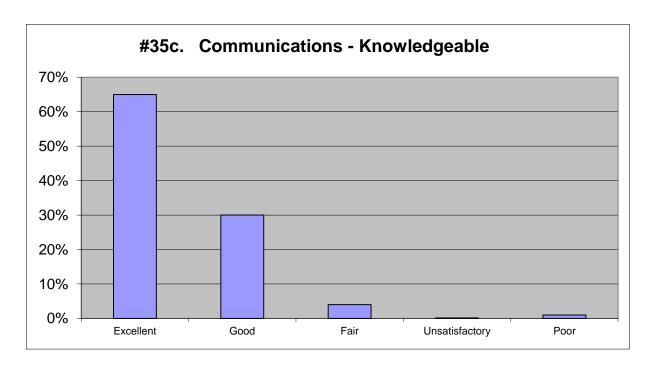

| Excellent      | 66%       | 436           |         |
|----------------|-----------|---------------|---------|
| Good           | 30%       | 200           |         |
| Fair           | 4%        | 25            |         |
| Unsatisfactory | 0%        | 0             |         |
| Poor           | <u>0%</u> | <u>1</u>      |         |
|                | 100%      | 662           |         |
|                |           | <u> 154</u> : | skipped |
|                |           | 816           |         |
|                |           |               |         |