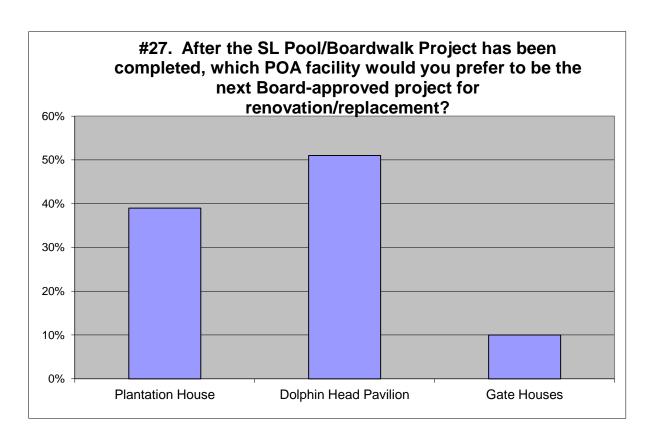

## 2015

| Plantation House      | 39%        | 413        |
|-----------------------|------------|------------|
| Dolphin Head Pavilion | 51%        | 538        |
| Gate Houses           | <u>10%</u> | <u>103</u> |
|                       | 100%       | 1054       |