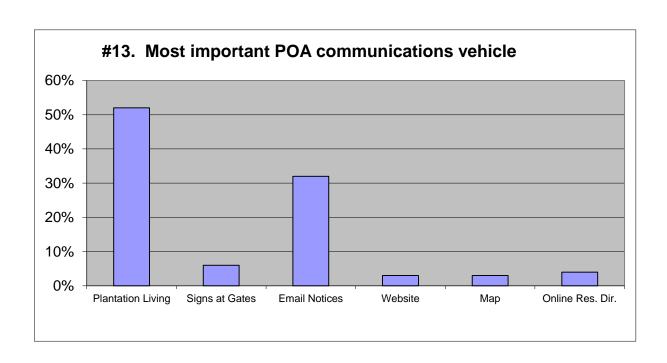

2006 question not asked

|                                                      |                  |                  | 2012              | 2009              |            | 2006                                                  |
|------------------------------------------------------|------------------|------------------|-------------------|-------------------|------------|-------------------------------------------------------|
| Plantation Living<br>Signs at Gates<br>Email Notices | 52%<br>6%<br>32% | 569<br>65<br>345 | 37%<br>18%<br>22% | 40%<br>19%<br>19% | 43%<br>18% | Plantation Living<br>Signs at Gates<br>no eblasts yet |
| Website                                              | 3%               | 33               | 11%               | 10%               | 12%        | ·                                                     |
| Мар                                                  | 3%               | 34               | 8%                | 9%                | 14%        |                                                       |
| Online Res. Dir.                                     | <u>4%</u>        | <u>40</u>        | <u>4%</u>         | <u>3%</u>         | <u>13%</u> | Paper Dir.                                            |
|                                                      | 100%             | 1086             | 100%              | 100%              | 100%       |                                                       |