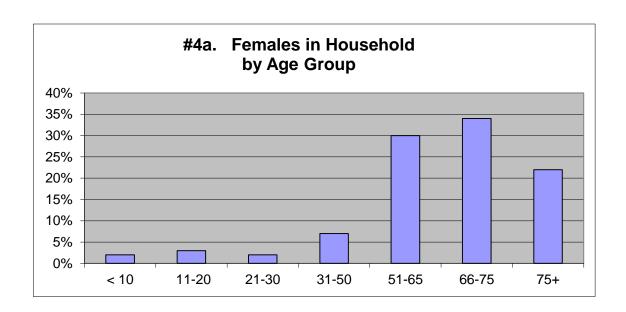

2006 question not asked

| 2015  |            |             |
|-------|------------|-------------|
| < 10  | 2%         | 30          |
| 11-20 | 3%         | 31          |
| 21-30 | 2%         | 19          |
| 31-50 | 7%         | 83          |
| 51-65 | 30%        | 368         |
| 66-75 | 34%        | 412         |
| 75+   | <u>22%</u> | <u> 264</u> |
|       | 100%       | 1207        |
|       |            |             |

| 2012       |            | 2009       |             | 2006       |            |
|------------|------------|------------|-------------|------------|------------|
| 11%        |            | 8%         | 80          | 7%         | 76         |
| 4%         |            | 3%         | 33          | 4%         | 49         |
| 2%         |            | 2%         | 16          | 3%         | 29         |
| 7%         |            | 7%         | 78          | 9%         | 106        |
| 32%        |            | 35%        | 370         | 36%        | 418        |
| 27%        |            | 27%        | 288         | 25%        | 293        |
| <u>19%</u> | <u>195</u> | <u>18%</u> | <u> 195</u> | <u>16%</u> | <u>184</u> |
| 102%       | 195        | 100%       | 1060        | 100%       | 1155       |