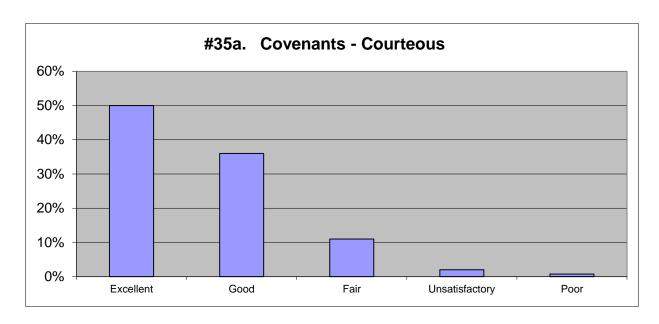

| Excellent      | 50%       | 291         |
|----------------|-----------|-------------|
| Good           | 37%       | 216         |
| Fair           | 11%       | 64          |
| Unsatisfactory | 1%        | 7           |
| Poor           | <u>2%</u> | <u>13</u>   |
|                | 100%      | 591         |
|                |           | 115 skipped |
|                |           | 706         |