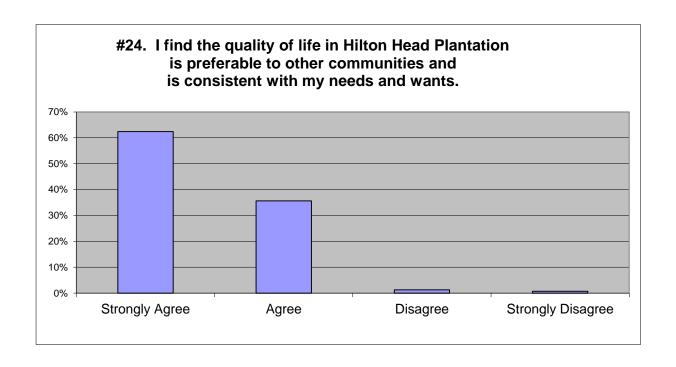

2009 no question 2006 no question

**2015** Yes No

74% 827 26% 296 100% 1123

| 2015              |           |          | 2012      |          | 2009      |          |
|-------------------|-----------|----------|-----------|----------|-----------|----------|
| Strongly Agree    | 62%       | 693      | 63%       | 651      | 60%       | 564      |
| Agree             | 36%       | 396      | 36%       | 372      | 39%       | 366      |
| Disagree          | 1%        | 14       | 1%        | 13       | 1%        | 11       |
| Strongly Disagree | <u>1%</u> | <u>8</u> | <u>0%</u> | <u>3</u> | <u>0%</u> | <u>1</u> |
|                   | 100%      | 1111     | 100%      | 1039     | 100%      | 942      |