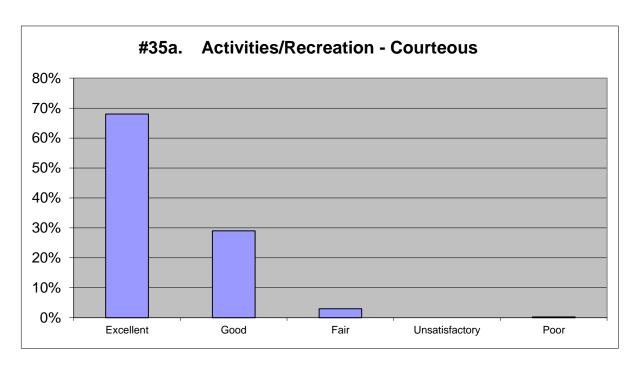

Yes 93% 541 No <u>7%</u> <u>38</u> 100% 579

Yes 60% 428 No <u>40%</u> 283 100% 711

| Excellent      | 68%       | 500        |         |
|----------------|-----------|------------|---------|
| Good           | 29%       | 210        |         |
| Fair           | 3%        | 22         |         |
| Unsatisfactory | 0%        | 1          |         |
| Poor           | <u>0%</u> | <u>2</u>   |         |
|                | 100%      | <u>735</u> |         |
|                |           | <u>115</u> | skipped |
|                |           | 850        |         |