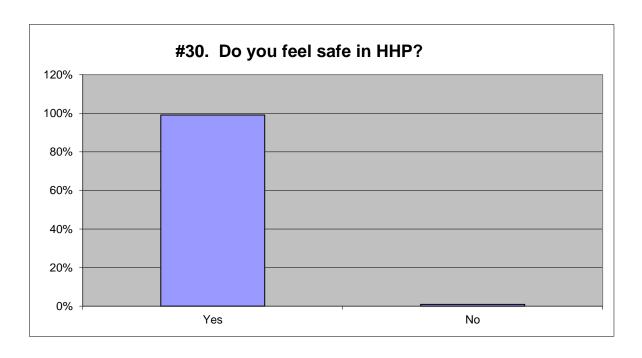

| 2015 |           |      |
|------|-----------|------|
| Yes  | 99%       | 1074 |
| No   | <u>1%</u> | 10   |
|      | 100%      | 1084 |

| 2012      |           | 2009      |           | 2006      |            |
|-----------|-----------|-----------|-----------|-----------|------------|
| 98%       | 1028      | 98%       | 940       | 98%       | 989        |
| <u>2%</u> | <u>18</u> | <u>2%</u> | <u>15</u> | <u>2%</u> | <u>2</u> 4 |
| 100%      | 1046      | 100%      | 955       | 100%      | 1013       |