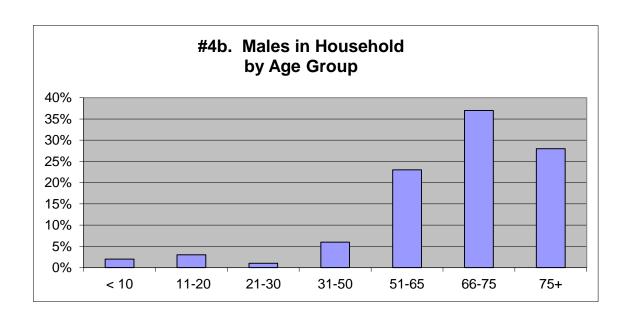

|       |            |             | 2012       |            | 2009       |            | 2006       |            |
|-------|------------|-------------|------------|------------|------------|------------|------------|------------|
| < 10  | 2%         | 20          | 9%         | 91         | 7%         | 65         | 7%         | 76         |
| 11-20 | 3%         | 29          | 3%         | 34         | 3%         | 33         | 4%         | 46         |
| 21-30 | 1%         | 17          | 1%         | 15         | 1%         | 12         | 3%         | 34         |
| 31-50 | 6%         | 60          | 6%         | 65         | 6%         | 55         | 8%         | 82         |
| 51-65 | 23%        | 246         | 24%        | 254        | 27%        | 258        | 28%        | 304        |
| 66-75 | 37%        | 397         | 32%        | 320        | 30%        | 283        | 27%        | 294        |
| 75+   | <u>28%</u> | <u> 299</u> | <u>25%</u> | <u>259</u> | <u>26%</u> | <u>238</u> | <u>23%</u> | <u>248</u> |
|       | 100%       | 1068        | 100%       | 1038       | 100%       | 944        | 100%       | 1084       |
|       |            |             |            |            |            |            |            |            |