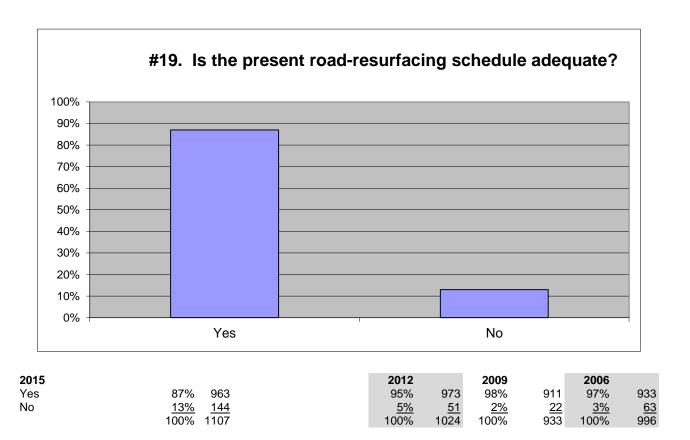

| 2015 |           |           | 2012      |           | 2009      |           | 2006      |           |
|------|-----------|-----------|-----------|-----------|-----------|-----------|-----------|-----------|
| Yes  | 95%       | 1061      | 96%       | 1000      | 98%       | 933       | 96%       | 978       |
| No   | <u>5%</u> | <u>59</u> | <u>4%</u> | <u>37</u> | <u>2%</u> | <u>16</u> | <u>4%</u> | <u>38</u> |
|      | 100%      | 1120      | 100%      | 1037      | 100%      | 949       | 100%      | 1016      |