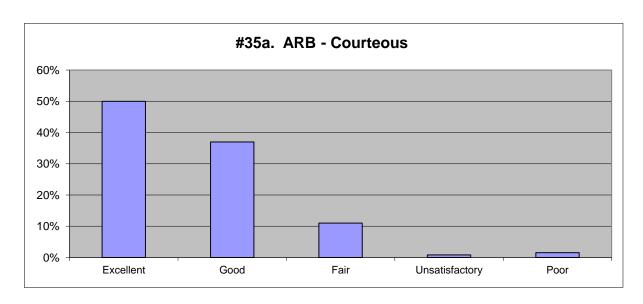

Yes 93% 541 No <u>7%</u> <u>38</u> 100% 579

Yes 60% 428 No <u>40%</u> 283 100% 711

| Excellent      | 68%       | 500        |         |
|----------------|-----------|------------|---------|
| Good           | 29%       | 210        |         |
| Fair           | 3%        | 22         |         |
| Unsatisfactory | 0%        | 1          |         |
| Poor           | <u>0%</u> | <u>2</u>   |         |
|                | 100%      | <u>735</u> |         |
|                |           | <u>115</u> | skipped |
|                |           | 850        |         |

| 2012      |           | 2009      |          | 2006      |           |
|-----------|-----------|-----------|----------|-----------|-----------|
| 74%       | 433       | 75%       | 365      | 75%       | 426       |
| 18%       | 107       | 22%       | 105      | 13%       | 73        |
| 3%        | 20        | 1%        | 5        | 5%        | 29        |
| 1%        | 8         | 1%        | 5        | 2%        | 11        |
| <u>4%</u> | <u>21</u> | <u>1%</u> | <u>6</u> | <u>5%</u> | <u>27</u> |
| 100%      | 589       | 100%      | 486      | 100%      | 566       |