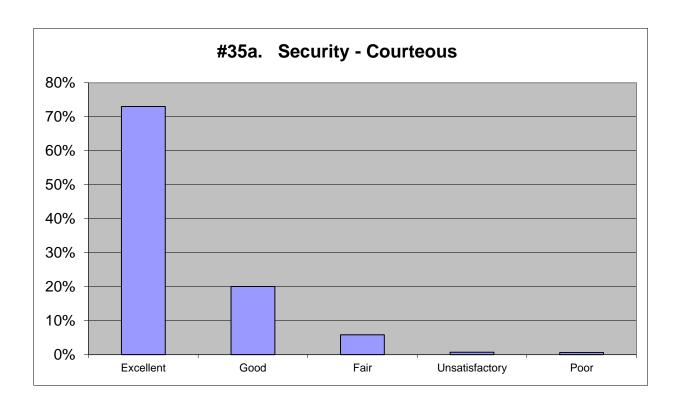

| Excellent      | 73%       | 729        |         |
|----------------|-----------|------------|---------|
| Good           | 20%       | 203        |         |
| Fair           | 6%        | 59         |         |
| Unsatisfactory | 1%        | 7          |         |
| Poor           | <u>1%</u> | <u>6</u>   |         |
|                | 100%      | 1004       |         |
|                |           | <u>115</u> | skipped |
|                |           | 1119       |         |

| 2012      |           | 2009      |           | 2006      |           |
|-----------|-----------|-----------|-----------|-----------|-----------|
| 70%       | 627       | 70%       | 523       | 70%       | 588       |
| 19%       | 169       | 21%       | 155       | 14%       | 116       |
| 4%        | 36        | 4%        | 31        | 6%        | 46        |
| 2%        | 16        | 2%        | 14        | 4%        | 32        |
| <u>5%</u> | <u>40</u> | <u>3%</u> | <u>22</u> | <u>6%</u> | <u>47</u> |
| 100%      | 888       | 100%      | 745       | 100%      | 829       |