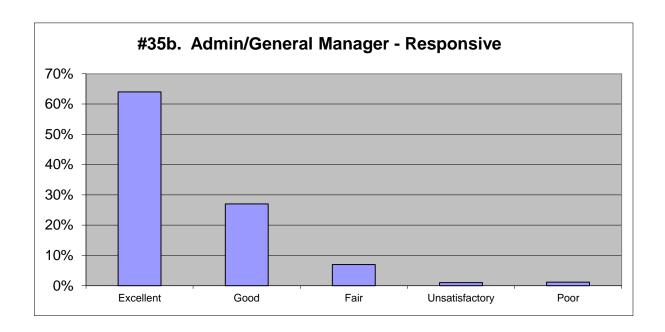

| Excellent      | 73%       | 729        |         |
|----------------|-----------|------------|---------|
| Good           | 20%       | 203        |         |
| Fair           | 6%        | 59         |         |
| Unsatisfactory | 1%        | 7          |         |
| Poor           | <u>1%</u> | <u>6</u>   |         |
|                | 100%      | 1004       |         |
|                |           | <u>115</u> | skipped |
|                |           | 1119       |         |

| 2012      |           | 2009      |           | 2006      |           |
|-----------|-----------|-----------|-----------|-----------|-----------|
| 70%       | 627       | 70%       | 523       | 70%       | 588       |
| 19%       | 169       | 21%       | 155       | 14%       | 116       |
| 4%        | 36        | 4%        | 31        | 6%        | 46        |
| 2%        | 16        | 2%        | 14        | 4%        | 32        |
| <u>5%</u> | <u>40</u> | <u>3%</u> | <u>22</u> | <u>6%</u> | <u>47</u> |
| 100%      | 888       | 100%      | 745       | 100%      | 829       |