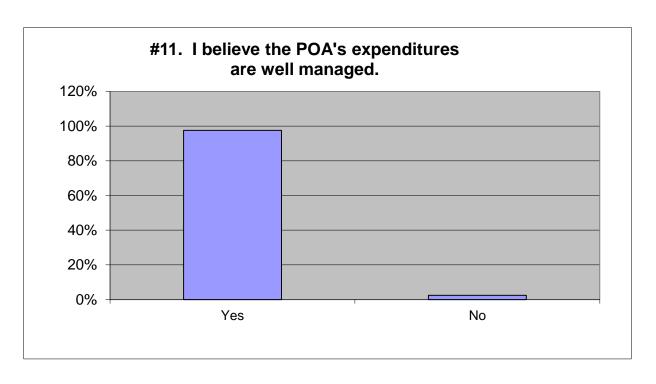

| 2015 |           |           | 2012      | 2009                |           |
|------|-----------|-----------|-----------|---------------------|-----------|
| Yes  | 98%       | 1082      | 98% 99    | 96%                 | 869       |
| No   | <u>2%</u> | <u>27</u> | <u>2%</u> | <u>21</u> <u>4%</u> | <u>32</u> |
|      | 100%      | 1109      | 100% 10°  | 14 100%             | 901       |