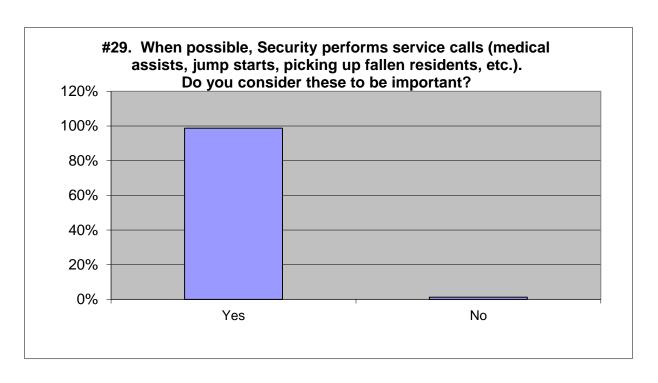

| 2015 |           |           |
|------|-----------|-----------|
| Yes  | 99%       | 1096      |
| No   | <u>1%</u> | <u>14</u> |
|      | 100%      | 1110      |

| 2012      |           |
|-----------|-----------|
| 98%       | 1022      |
| <u>2%</u> | <u>17</u> |
| 100%      | 1039      |
|           |           |