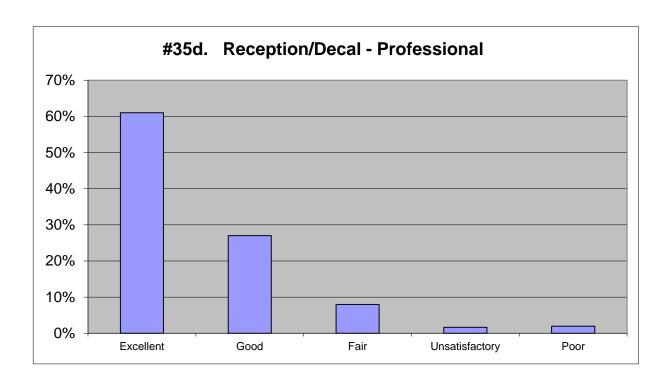

| Excellent      | 61%       | 545        |         |
|----------------|-----------|------------|---------|
| Good           | 27%       | 237        |         |
| Fair           | 8%        | 73         |         |
| Unsatisfactory | 2%        | 15         |         |
| Poor           | <u>2%</u> | <u>18</u>  |         |
|                | 100%      | 888        |         |
|                |           | <u>171</u> | skipped |
|                |           | 1059       |         |

| 2012      |           | 2009      |           | 2006      |           |
|-----------|-----------|-----------|-----------|-----------|-----------|
| 51%       | 386       | 57%       | 363       | 66%       | 471       |
| 26%       | 200       | 28%       | 182       | 16%       | 115       |
| 12%       | 91        | 10%       | 66        | 7%        | 50        |
| 4%        | 33        | 2%        | 15        | 5%        | 33        |
| <u>7%</u> | <u>51</u> | <u>3%</u> | <u>20</u> | <u>6%</u> | <u>41</u> |
| 100%      | 761       | 100%      | 646       | 100%      | 710       |
|           |           |           |           |           |           |