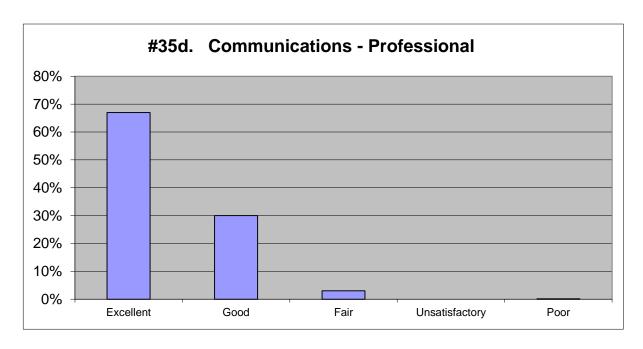

| Excellent      | 71%       | 464           |         |
|----------------|-----------|---------------|---------|
| Good           | 26%       | 170           |         |
| Fair           | 3%        | 21            |         |
| Unsatisfactory | 0%        | 0             |         |
| Poor           | <u>0%</u> | <u>3</u>      |         |
|                | 100%      | 658           |         |
|                |           | <u> 185</u> : | skipped |
|                |           | 843           |         |
|                |           |               |         |