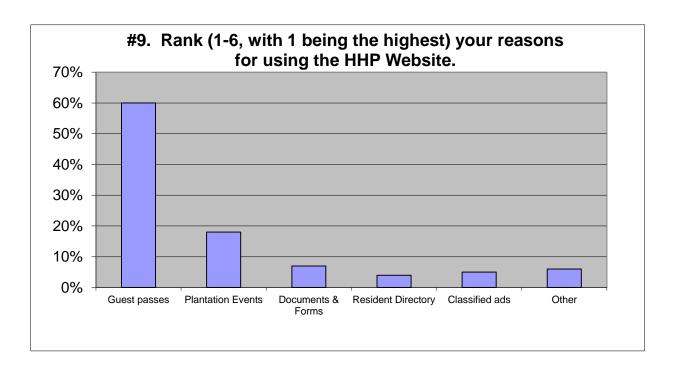

\*Question changed

2006

52%

100%

48% At least 1x/mo

|                    |           |                   | 2012      |           | 2009      |           |
|--------------------|-----------|-------------------|-----------|-----------|-----------|-----------|
| Guest passes       | 60%       | 517               | 37%       | 474       | 36%       | 400       |
| Plantation Events  | 18%       | 149               | 25%       | 312       | 27%       | 305       |
| Documents & Forms  | 7%        | 57                | 14%       | 179       | 14%       | 156       |
| Resident Directory | 4%        | 34                | 7%        | 91        | 9%        | 106       |
| Classified ads     | 5%        | 43                | 10%       | 121       | 8%        | 86        |
| Other              | <u>6%</u> | <u>47</u>         | <u>7%</u> | <u>94</u> | <u>6%</u> | <u>69</u> |
|                    | 100%      | 847               | 100%      | 1271      | 100%      | 1122      |
|                    |           | 234 skipped ques. |           |           |           |           |
|                    |           | 1081              |           |           |           |           |