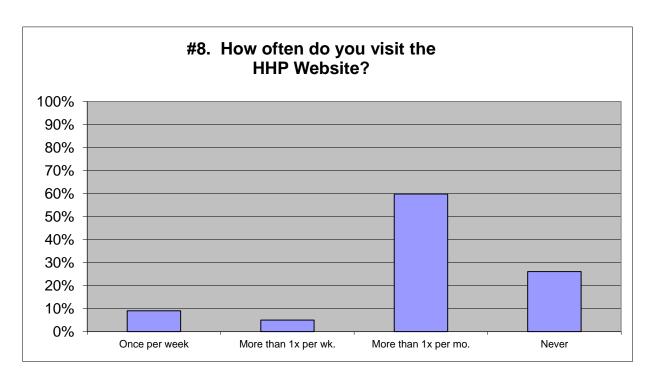

(Note: Survey Monkey used different data analysis methods than our previous surveys.)

1157 total surveys 2015

| 2015                 |             |            |  |
|----------------------|-------------|------------|--|
| Once per week        | 9%          | 101        |  |
| More than 1x per wk. | 5%          | 56         |  |
| More than 1x per mo. | 60%         | 665        |  |
| Never                | <u> 26%</u> | <u>290</u> |  |
|                      | 100%        | 1112       |  |