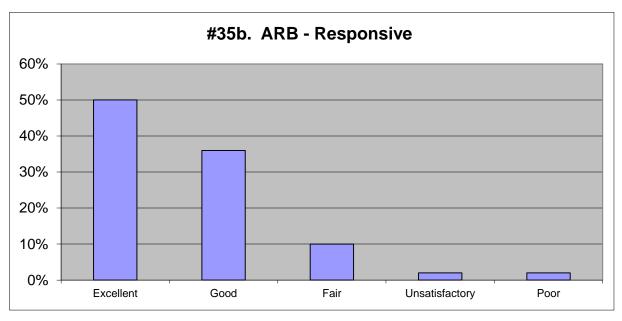

Yes 93% 541 No <u>7%</u> <u>38</u> 100% 579

Yes 60% 428 No <u>40%</u> 283 100% 711

| Excellent      | 68%       | 500        |         |
|----------------|-----------|------------|---------|
| Good           | 29%       | 210        |         |
| Fair           | 3%        | 22         |         |
| Unsatisfactory | 0%        | 1          |         |
| Poor           | <u>0%</u> | <u>2</u>   |         |
|                | 100%      | <u>735</u> |         |
|                |           | <u>115</u> | skipped |
|                |           | 850        |         |