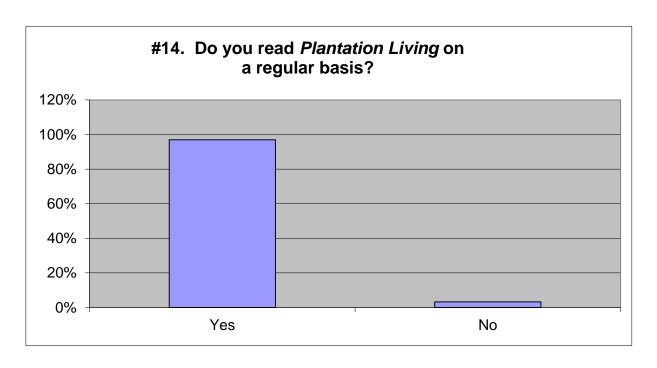

(Note: Survey Monkey used different data analysis methods than our previous surveys.)

**2015** Yes No

97% 1057 <u>3%</u> <u>35</u> 100% 1092

| 2012      |           | 2009      |           |
|-----------|-----------|-----------|-----------|
| 97%       | 1008      | 99%       | 943       |
| <u>3%</u> | <u>27</u> | <u>1%</u> | <u>11</u> |
| 100%      | 1035      | 100%      | 954       |