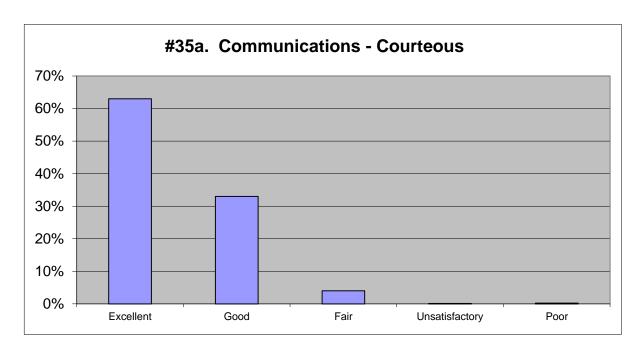

| Excellent      | 65%       | 337        |         |
|----------------|-----------|------------|---------|
| Good           | 30%       | 154        |         |
| Fair           | 3%        | 18         |         |
| Unsatisfactory | 1%        | 7          |         |
| Poor           | <u>1%</u> | <u>5</u>   |         |
|                | 100%      | 521        |         |
|                |           | <u>171</u> | skipped |
|                |           | 692        |         |

| 2012      |           | 2009      |          | 2006      |           |
|-----------|-----------|-----------|----------|-----------|-----------|
| 64%       | 239       | 60%       | 179      | 68%       | 274       |
| 27%       | 99        | 32%       | 94       | 17%       | 67        |
| 5%        | 18        | 5%        | 16       | 8%        | 34        |
| 1%        | 2         | 2%        | 5        | 4%        | 15        |
| <u>3%</u> | <u>10</u> | <u>1%</u> | <u>3</u> | <u>3%</u> | <u>12</u> |
| 100%      | 368       | 100%      | 297      | 100%      | 402       |
|           |           |           |          |           |           |