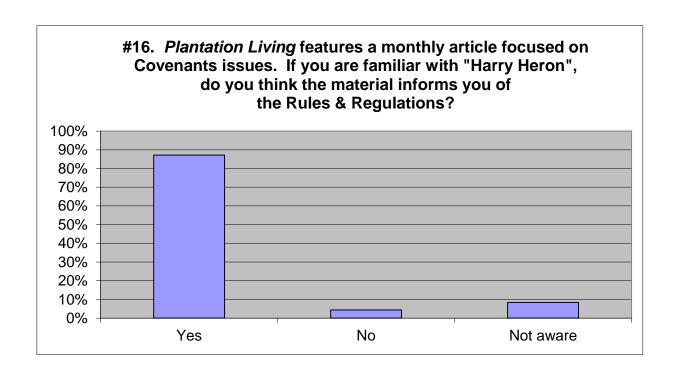

(2015: Multipled answers allowed)

(Note: Survey Monkey used different data analysis methods than our previous surveys.)

| 2015      |           |           | 2012      |           | 2009      |           |
|-----------|-----------|-----------|-----------|-----------|-----------|-----------|
| Yes       | 87%       | 983       | 90%       | 930       | 88%       | 822       |
| No        | 4%        | 49        | 3%        | 34        | 3%        | 31        |
| Not aware | <u>8%</u> | <u>95</u> | <u>7%</u> | <u>75</u> | <u>9%</u> | <u>84</u> |
|           | 100%      | 1127      | 100%      | 1039      | 100%      | 937       |