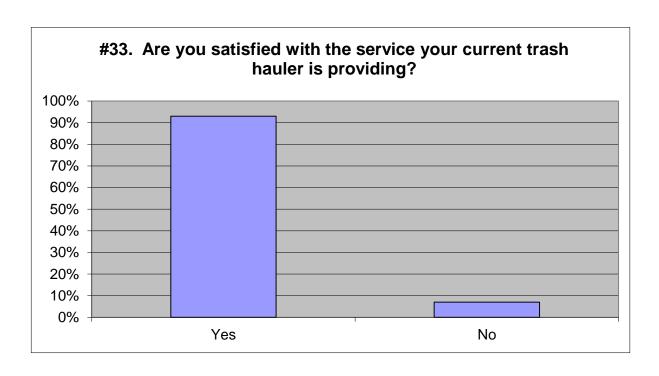

Yes 93% 541 No <u>7%</u> <u>38</u> 100% 579

Yes 60% 428 No <u>40%</u> 283 100% 711

| Excellent      | 68%       | 500        |         |
|----------------|-----------|------------|---------|
| Good           | 29%       | 210        |         |
| Fair           | 3%        | 22         |         |
| Unsatisfactory | 0%        | 1          |         |
| Poor           | <u>0%</u> | <u>2</u>   |         |
|                | 100%      | <u>735</u> |         |
|                |           | <u>115</u> | skipped |
|                |           | 850        |         |