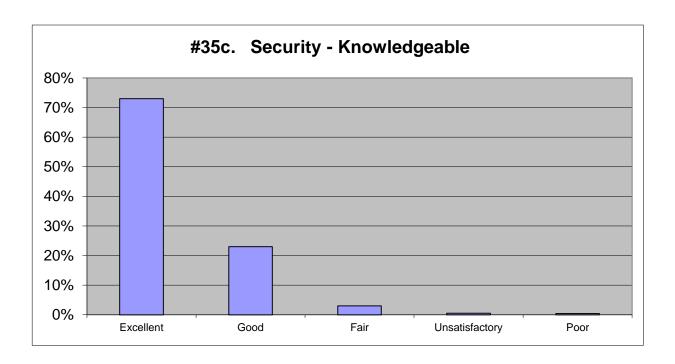

| Excellent      | 73%       | 729        |         |
|----------------|-----------|------------|---------|
| Good           | 20%       | 203        |         |
| Fair           | 6%        | 59         |         |
| Unsatisfactory | 1%        | 7          |         |
| Poor           | <u>1%</u> | <u>6</u>   |         |
|                | 100%      | 1004       |         |
|                |           | <u>115</u> | skipped |
|                |           | 1119       |         |

| 2012      |           | 2009      |           | 2006      |           |
|-----------|-----------|-----------|-----------|-----------|-----------|
| 70%       | 627       | 70%       | 523       | 70%       | 588       |
| 19%       | 169       | 21%       | 155       | 14%       | 116       |
| 4%        | 36        | 4%        | 31        | 6%        | 46        |
| 2%        | 16        | 2%        | 14        | 4%        | 32        |
| <u>5%</u> | <u>40</u> | <u>3%</u> | <u>22</u> | <u>6%</u> | <u>47</u> |
| 100%      | 888       | 100%      | 745       | 100%      | 829       |