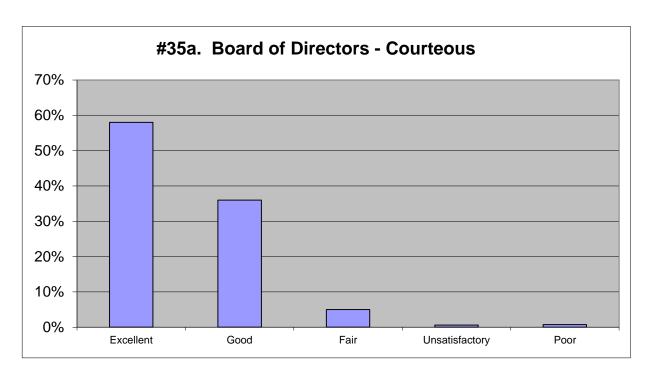

| Excellent      | 71%       | 485        |         |
|----------------|-----------|------------|---------|
| Good           | 24%       | 166        |         |
| Fair           | 4%        | 26         |         |
| Unsatisfactory | 0%        | 0          |         |
| Poor           | <u>1%</u> | <u>5</u>   |         |
|                | 100%      | 682        |         |
|                |           | <u>171</u> | skipped |
|                |           | 853        |         |