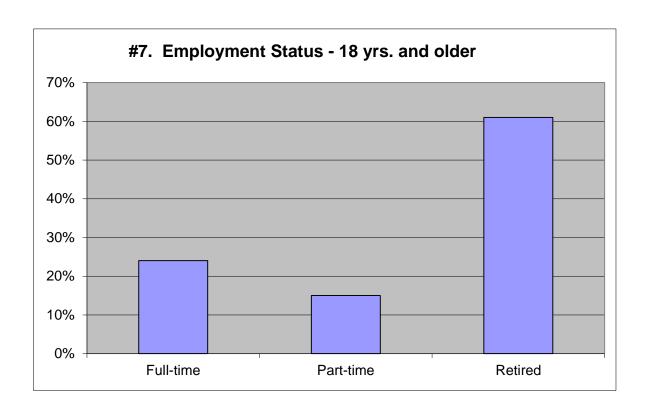

| Full-time | 24%        |            |
|-----------|------------|------------|
| Part-time | 15%        | 175        |
| Retired   | <u>61%</u> | <u>686</u> |
|           | 100%       | 1136       |

| 2012       |             | 2009       |             | 2006       |      |
|------------|-------------|------------|-------------|------------|------|
| 20%        | 390         | 19%        | 341         | 18%        | 433  |
| 11%        | 211         | 12%        | 208         | 12%        | 210  |
| <u>69%</u> | <u>1350</u> | <u>69%</u> | <u>1236</u> | <u>70%</u> | 1253 |
| 100%       | 1951        | 100%       | 1785        | 100%       | 1896 |
|            |             |            |             |            |      |