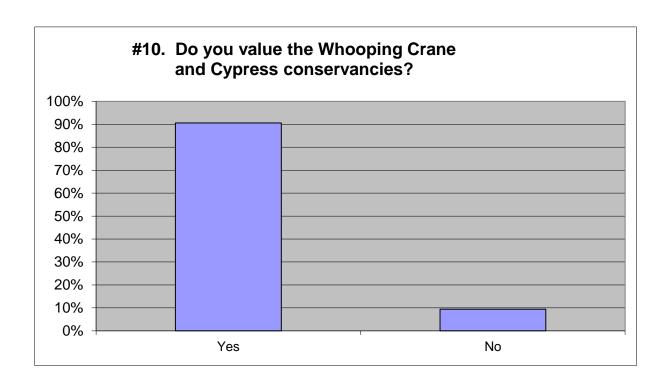

(Note: Survey Monkey used different data analysis methods than our previous surveys.)

| 2015 |           |            |  |
|------|-----------|------------|--|
| Yes  | 91%       | 1024       |  |
| No   | <u>9%</u> | <u>107</u> |  |
|      | 100%      | 1131       |  |