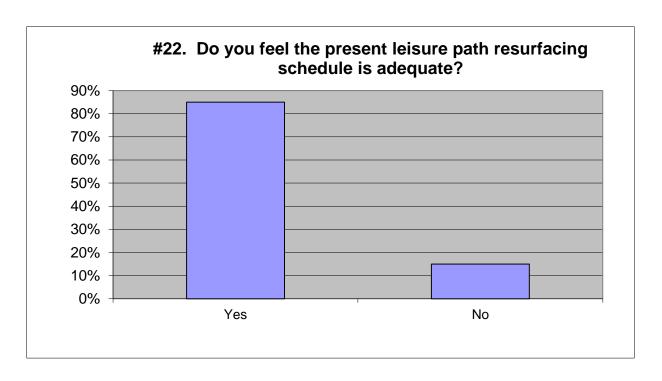

2009 no question 2006 no question

**2015** Yes No

85% 914 <u>15%</u> <u>161</u> 100% 1075

| 2012       |            |
|------------|------------|
| 90%        | 896        |
| <u>10%</u> | <u>105</u> |
| 100%       | 1001       |