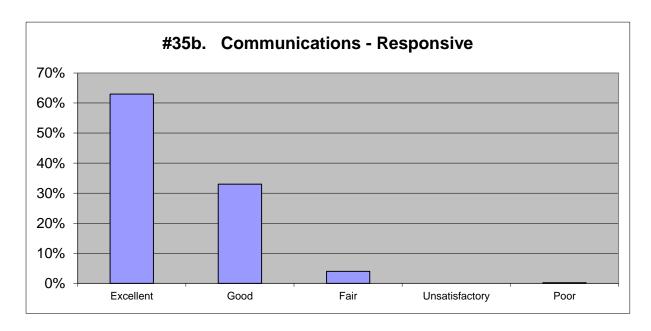

Yes 93% 541 No <u>7%</u> <u>38</u> 100% 579

Yes 60% 428 No <u>40%</u> 283 100% 711

| Excellent      | 68%       | 500        |         |
|----------------|-----------|------------|---------|
| Good           | 29%       | 210        |         |
| Fair           | 3%        | 22         |         |
| Unsatisfactory | 0%        | 1          |         |
| Poor           | <u>0%</u> | <u>2</u>   |         |
|                | 100%      | <u>735</u> |         |
|                |           | <u>115</u> | skipped |
|                |           | 850        |         |