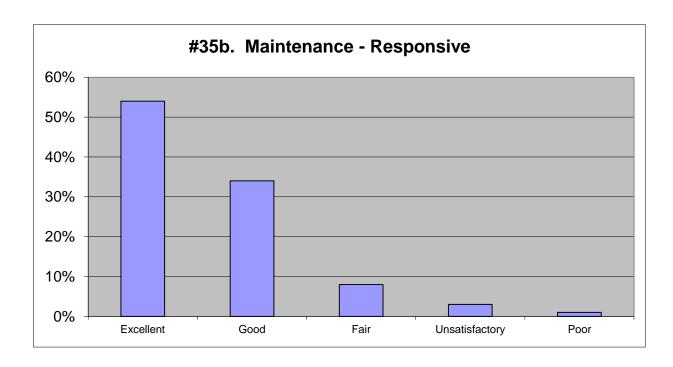

| Excellent      | 54%       | 368 |         |
|----------------|-----------|-----|---------|
| Good           | 34%       | 231 |         |
| Fair           | 8%        | 57  |         |
| Unsatisfactory | 3%        | 18  |         |
| Poor           | <u>1%</u> | 4   |         |
|                | 100%      | 678 |         |
|                |           | 154 | skipped |
|                |           | 832 |         |

| 2012      |           | 2009      |          | 2006      |           |
|-----------|-----------|-----------|----------|-----------|-----------|
| 59%       | 290       | 59%       | 260      | 66%       | 355       |
| 28%       | 141       | 31%       | 137      | 18%       | 95        |
| 5%        | 27        | 8%        | 36       | 7%        | 38        |
| 3%        | 13        | 1%        | 4        | 4%        | 19        |
| <u>5%</u> | <u>24</u> | <u>1%</u> | <u>5</u> | <u>5%</u> | <u>28</u> |
| 100%      | 495       | 100%      | 442      | 100%      | 535       |
| 100%      | 495       | 100%      | 442      | 100%      | 535       |