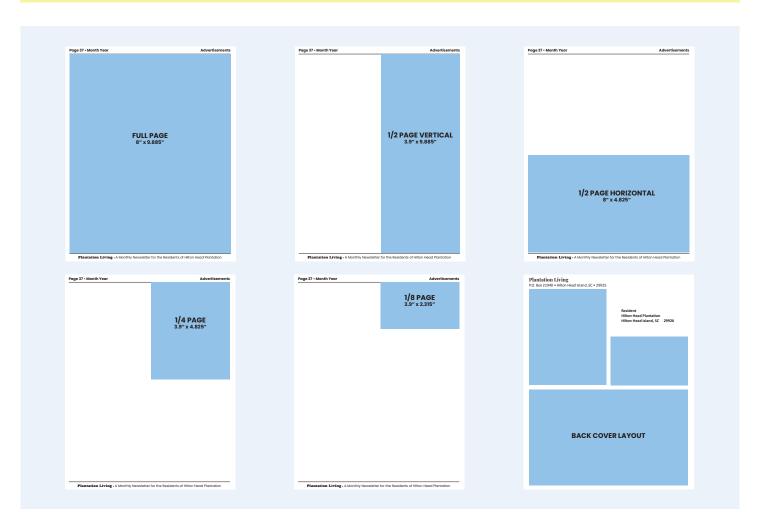

## **Ad Specifications**

### All Dimensions are NON-BLEED

|                     | Full Page    | 8" x 9.885"       |               |  |  |
|---------------------|--------------|-------------------|---------------|--|--|
| 1/2 Page Horizontal | 8" x 4.825"  | 1/2 Page Vertical | 3.9" x 9.885" |  |  |
| 1/4 Page            | 3.9" x 4.825 | 1/8 Page          | 3.9" x 2.315" |  |  |
| BACK COVER          |              |                   |               |  |  |
| 1/2 Page            | 8" x 4.825"  | 1/4 Page          | 3.9" x 4.825" |  |  |
| 1/8 Page            | 3.9" x 2.45" |                   |               |  |  |